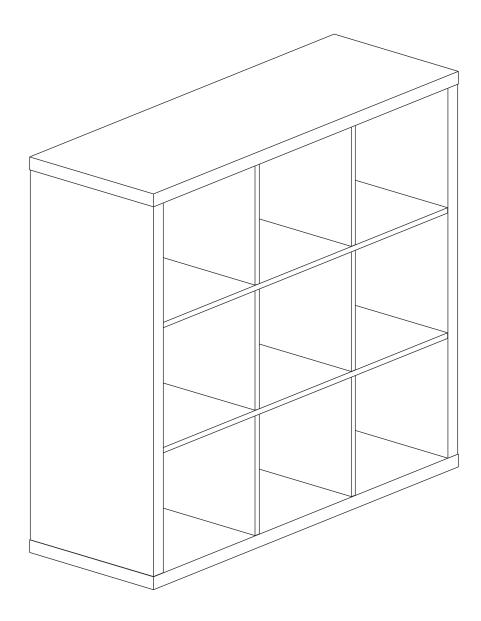

Living Elements

## CLEVER CUBE

## 3 x 3 STORAGE UNIT ASSEMBLY INSTRUCTIONS



## THIS PRODUCT SHOULD BE ANCHORED TO A WALL OR OTHER SUITABLE SURFACE TO AVOID SERIOUS INJURY OR DEATH.

To help avoid any serious injury or death, this product includes a bracket to prevent toppling. We strongly recommend that this product be permanently fixed to the wall or other suitable surface. Fixing hardware is not included since different surface materials require different attachments. Please seek professional advice if you are in doubt as to which fixing hardware to use. Regularly check your fixing device.



Living clever Elements cube

ELEMENT



## 3 x 3 STORAGE UNIT **ASSEMBLY INSTRUCTIONS**







STEP 1