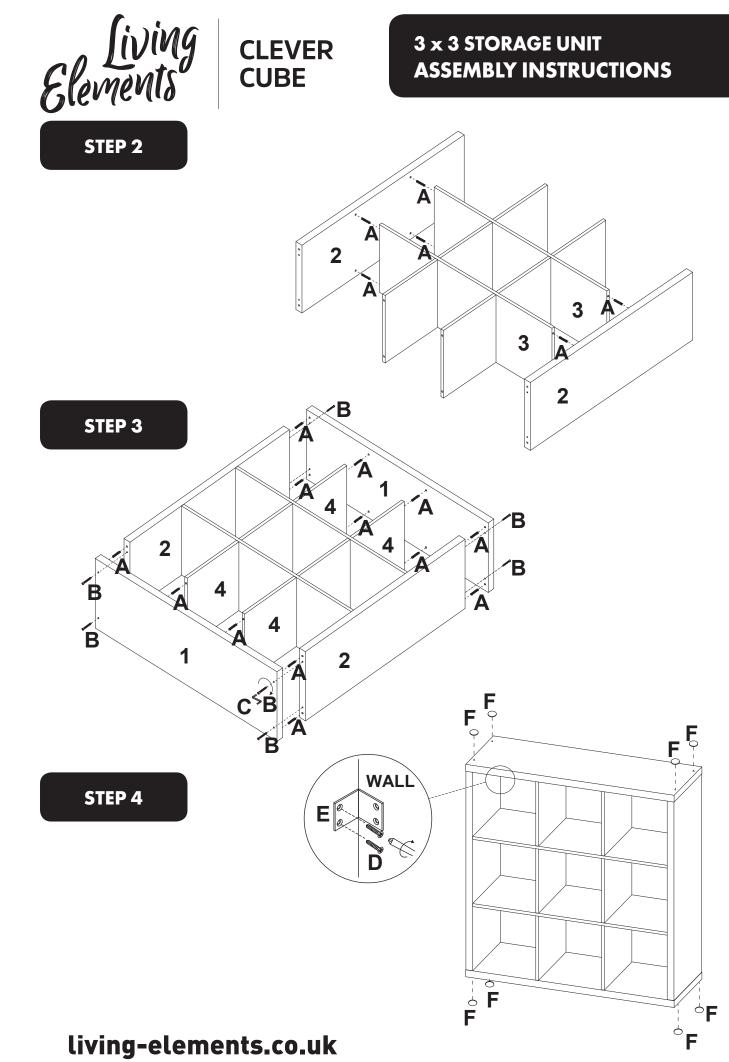

## 3 x 3 STORAGE UNIT ASSEMBLY INSTRUCTIONS

## THIS PRODUCT SHOULD BE ANCHORED TO A WALL OR OTHER SUITABLE SURFACE TO AVOID SERIOUS INJURY OR DEATH.

To help avoid any serious injury or death, this product includes a bracket to prevent toppling. We strongly recommend that this product be permanently fixed to the wall or other suitable surface. Fixing hardware is not included since different surface materials require different attachments. Please seek professional advice if you are in doubt as to which fixing hardware to use. Regularly check your fixing device.

## 3 x 3 STORAGE UNIT **ASSEMBLY INSTRUCTIONS**

STEP 1