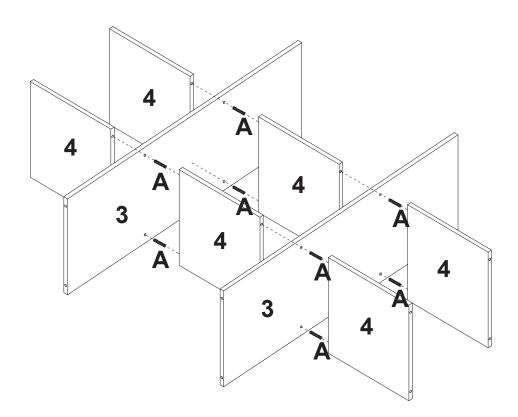

Living Elements

## CLEVER CUBE

## 3 x 3 STORAGE UNIT ASSEMBLY INSTRUCTIONS



## THIS PRODUCT SHOULD BE ANCHORED TO A WALL OR OTHER SUITABLE SURFACE TO AVOID SERIOUS INJURY OR DEATH.

To help avoid any serious injury or death, this product includes a bracket to prevent toppling. We strongly recommend that this product be permanently fixed to the wall or other suitable surface. Fixing hardware is not included since different surface materials require different attachments. Please seek professional advice if you are in doubt as to which fixing hardware to use. Regularly check your fixing device.



Living clever Elements cube

ELEMENT



## 3 x 3 STORAGE UNIT **ASSEMBLY INSTRUCTIONS**







STEP 1