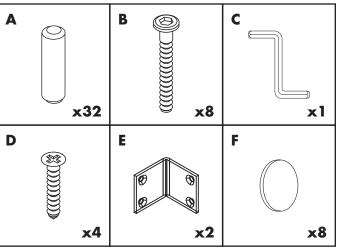

Living Elements

## CLEVER CUBE

## 3 x 3 STORAGE UNIT ASSEMBLY INSTRUCTIONS



## THIS PRODUCT SHOULD BE ANCHORED TO A WALL OR OTHER SUITABLE SURFACE TO AVOID SERIOUS INJURY OR DEATH.

To help avoid any serious injury or death, this product includes a bracket to prevent toppling. We strongly recommend that this product be permanently fixed to the wall or other suitable surface. Fixing hardware is not included since different surface materials require different attachments. Please seek professional advice if you are in doubt as to which fixing hardware to use. Regularly check your fixing device.



Living clever Elements cube

ELEMENT



## 3 x 3 STORAGE UNIT **ASSEMBLY INSTRUCTIONS**







STEP 1