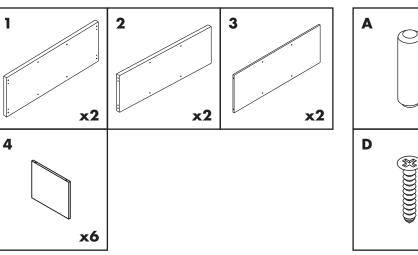

Living Elements

## CLEVER CUBE

## 3 x 3 STORAGE UNIT ASSEMBLY INSTRUCTIONS



## THIS PRODUCT SHOULD BE ANCHORED TO A WALL OR OTHER SUITABLE SURFACE TO AVOID SERIOUS INJURY OR DEATH.

To help avoid any serious injury or death, this product includes a bracket to prevent toppling. We strongly recommend that this product be permanently fixed to the wall or other suitable surface. Fixing hardware is not included since different surface materials require different attachments. Please seek professional advice if you are in doubt as to which fixing hardware to use. Regularly check your fixing device.



Living clever Elements cube

ELEMENT



## 3 x 3 STORAGE UNIT **ASSEMBLY INSTRUCTIONS**







STEP 1