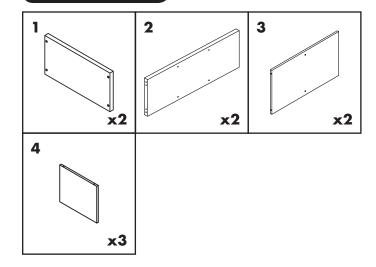

#### CLEVER CUBE

### 2 x 3 STORAGE UNIT ASSEMBLY INSTRUCTIONS



#### THIS PRODUCT SHOULD BE ANCHORED TO A WALL OR OTHER SUITABLE SURFACE TO AVOID SERIOUS INJURY OR DEATH.

To help avoid any serious injury or death, this product includes a bracket to prevent toppling. We strongly recommend that this product be permanently fixed to the wall or other suitable surface. Fixing hardware is not included since different surface materials require different attachments. Please seek professional advice if you are in doubt as to which fixing hardware to use. Regularly check your fixing device.





# 2 x 3 STORAGE UNIT ASSEMBLY INSTRUCTIONS

#### **ELEMENT**



#### **HARDWARE**



#### STEP 1





### CLEVER CUBE

## 2 x 3 STORAGE UNIT ASSEMBLY INSTRUCTIONS





#### STEP 3



#### STEP 4



living-elements.co.uk