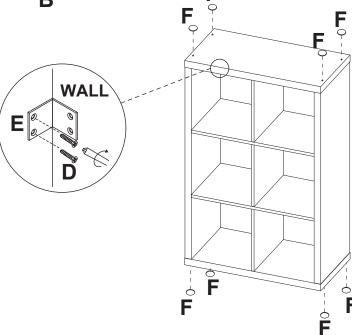

#### THIS PRODUCT SHOULD BE ANCHORED TO A WALL OR OTHER SUITABLE SURFACE TO AVOID SERIOUS INJURY OR DEATH.

To help avoid any serious injury or death, this product includes a bracket to prevent toppling. We strongly recommend that this product be permanently fixed to the wall or other suitable surface. Fixing hardware is not included since different surface materials require different attachments. Please seek professional advice if you are in doubt as to which fixing hardware to use. Regularly check your fixing device.

#### STEP 4

living-elements.co.uk