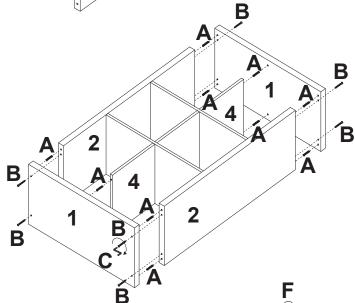

#### CLEVER CUBE

### 2 x 3 STORAGE UNIT ASSEMBLY INSTRUCTIONS



#### THIS PRODUCT SHOULD BE ANCHORED TO A WALL OR OTHER SUITABLE SURFACE TO AVOID SERIOUS INJURY OR DEATH.

To help avoid any serious injury or death, this product includes a bracket to prevent toppling. We strongly recommend that this product be permanently fixed to the wall or other suitable surface. Fixing hardware is not included since different surface materials require different attachments. Please seek professional advice if you are in doubt as to which fixing hardware to use. Regularly check your fixing device.





# 2 x 3 STORAGE UNIT ASSEMBLY INSTRUCTIONS

#### **ELEMENT**



#### **HARDWARE**



#### STEP 1





### CLEVER CUBE

## 2 x 3 STORAGE UNIT ASSEMBLY INSTRUCTIONS





#### STEP 3



#### STEP 4



living-elements.co.uk