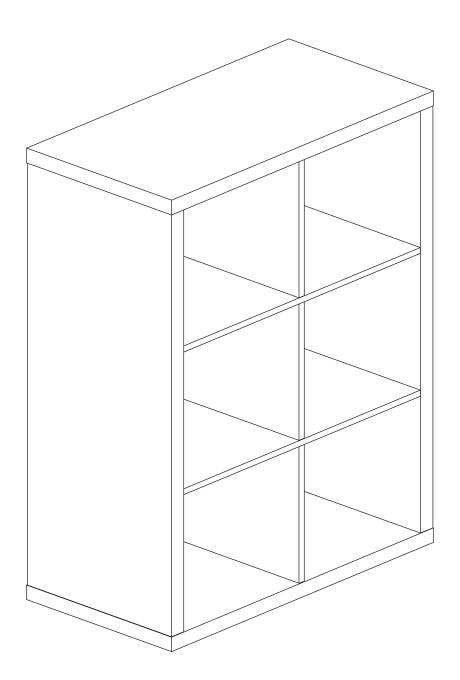

#### CLEVER CUBE

### 2 x 3 STORAGE UNIT ASSEMBLY INSTRUCTIONS

# 2 x 3 STORAGE UNIT ASSEMBLY INSTRUCTIONS