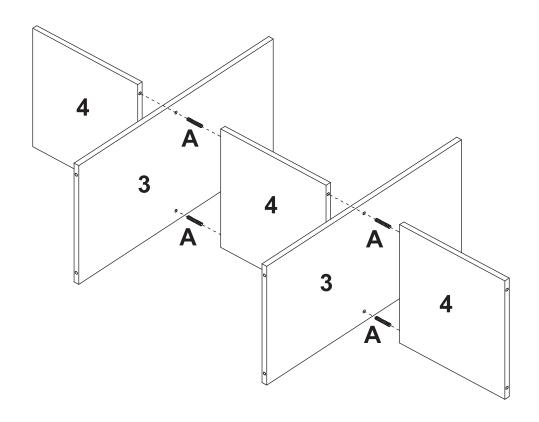

#### CLEVER CUBE

### 2 x 3 STORAGE UNIT ASSEMBLY INSTRUCTIONS



#### THIS PRODUCT SHOULD BE ANCHORED TO A WALL OR OTHER SUITABLE SURFACE TO AVOID SERIOUS INJURY OR DEATH.

To help avoid any serious injury or death, this product includes a bracket to prevent toppling. We strongly recommend that this product be permanently fixed to the wall or other suitable surface. Fixing hardware is not included since different surface materials require different attachments. Please seek professional advice if you are in doubt as to which fixing hardware to use. Regularly check your fixing device.





# 2 x 3 STORAGE UNIT ASSEMBLY INSTRUCTIONS

#### **ELEMENT**



#### **HARDWARE**



#### STEP 1





### CLEVER CUBE

## 2 x 3 STORAGE UNIT ASSEMBLY INSTRUCTIONS





#### STEP 3



#### STEP 4



living-elements.co.uk