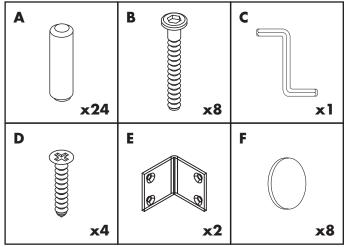

#### CLEVER CUBE

### 2 x 3 STORAGE UNIT ASSEMBLY INSTRUCTIONS



#### THIS PRODUCT SHOULD BE ANCHORED TO A WALL OR OTHER SUITABLE SURFACE TO AVOID SERIOUS INJURY OR DEATH.

To help avoid any serious injury or death, this product includes a bracket to prevent toppling. We strongly recommend that this product be permanently fixed to the wall or other suitable surface. Fixing hardware is not included since different surface materials require different attachments. Please seek professional advice if you are in doubt as to which fixing hardware to use. Regularly check your fixing device.





# 2 x 3 STORAGE UNIT ASSEMBLY INSTRUCTIONS

#### **ELEMENT**



#### **HARDWARE**



#### STEP 1





### CLEVER CUBE

## 2 x 3 STORAGE UNIT ASSEMBLY INSTRUCTIONS





#### STEP 3



#### STEP 4



living-elements.co.uk