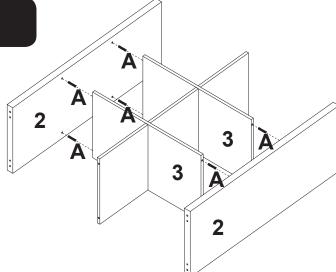

#### CLEVER CUBE

### 2 x 3 STORAGE UNIT ASSEMBLY INSTRUCTIONS



#### THIS PRODUCT SHOULD BE ANCHORED TO A WALL OR OTHER SUITABLE SURFACE TO AVOID SERIOUS INJURY OR DEATH.

To help avoid any serious injury or death, this product includes a bracket to prevent toppling. We strongly recommend that this product be permanently fixed to the wall or other suitable surface. Fixing hardware is not included since different surface materials require different attachments. Please seek professional advice if you are in doubt as to which fixing hardware to use. Regularly check your fixing device.





# 2 x 3 STORAGE UNIT ASSEMBLY INSTRUCTIONS

#### **ELEMENT**



#### **HARDWARE**



#### STEP 1





### CLEVER CUBE

## 2 x 3 STORAGE UNIT ASSEMBLY INSTRUCTIONS





#### STEP 3



#### STEP 4



living-elements.co.uk