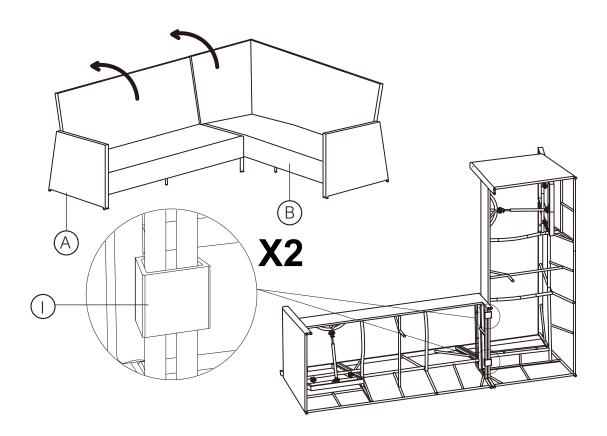

#### Step 1

Use joining clip  ${\bf I}$  to combine the sofa  ${\bf A}$  and corner  ${\bf B}$  together.