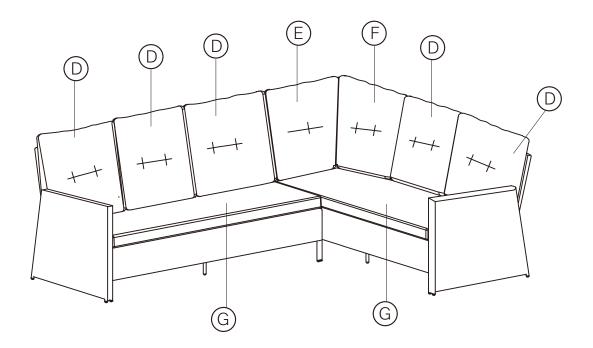

#### Step 2

Put the seat cushions **G** and back cushions **D**, **E** and **F** onto the sofa and corner, as the picture shows.