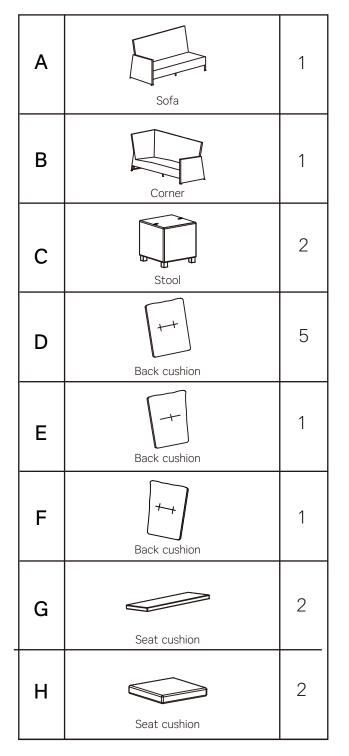

## **COMPONENTS - PANELS**

Please check you have all components listed below. If you have any missing or damaged components, please contact your local store.

## **COMPONENTS - FITTINGS**

Please check you have all fittings listed below. If you have any missing or damaged fittings, please contact your local store.

**Note:** The quantities below are the correct amount to complete the assembly. In some cases, more fittings may be supplied than required.

#### Step 2

Put the seat cushions **G** and back cushions **D**, **E** and **F** onto the sofa and corner, as the picture shows.

#### Step 3

Put the seat cushion  ${\bf H}$  onto the stool  ${\bf C}.$ 

ASSEMBLY COMPLETE