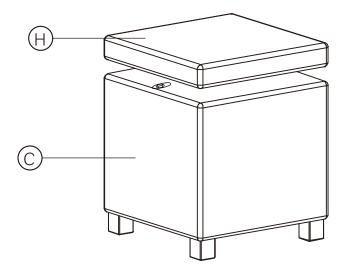

#### Step 3

Put the seat cushion  ${\bf H}$  onto the stool  ${\bf C}.$ 

ASSEMBLY COMPLETE