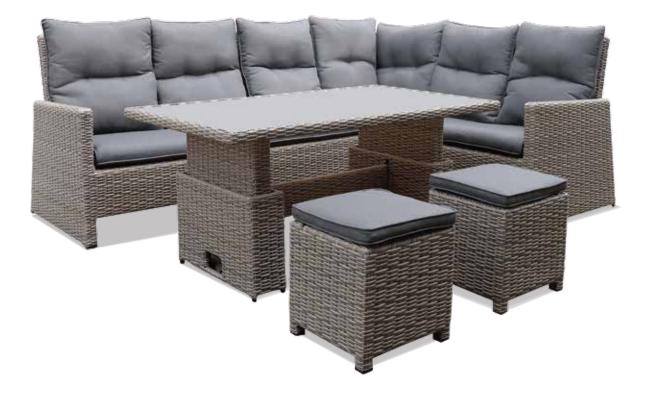

# MORTIMER COLLECTION

Powder-coated aluminium frame Hand woven synthetic rattan Sofa - H98 x W182 x D83cm Corner section - H98 x W200 x D83cm Foot stool - H40 x W40 x D40cm

Important Please read these instructions before using the product. Retain instructions for future use. HHGL Limited, MK9 1BA HHGL (ROI) Limited, D02 X576