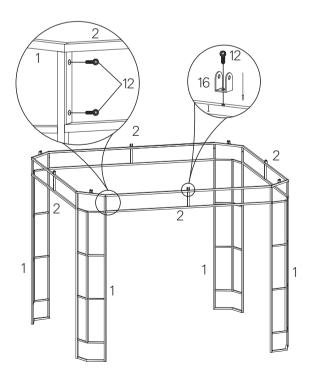

# **ASSEMBLY INSTRUCTIONS**

**Note:** Make sure that each bolt needed for all steps matches the corresponding illustration to ensure proper assembly.

### Step 1

Step 2

Step 3

Step 4