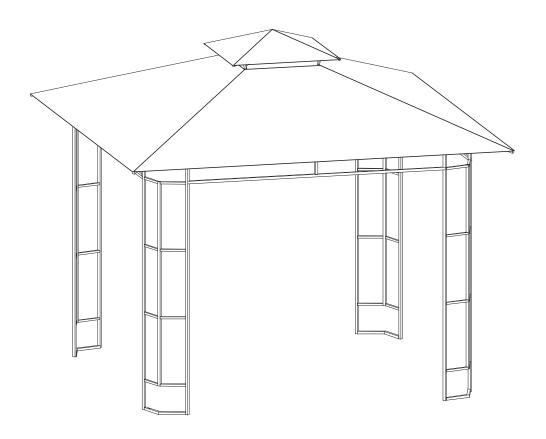

# Gazebo with Rattan Panels

Powder-coated steel frame Includes 1 x gazebo and panels H260 x W300 x D300cm

Important

Please read these instructions before using the product. Retain instructions for future use. HHGL Limited, MK9 1BA; HHGL (ROI) Limited, D02 X576