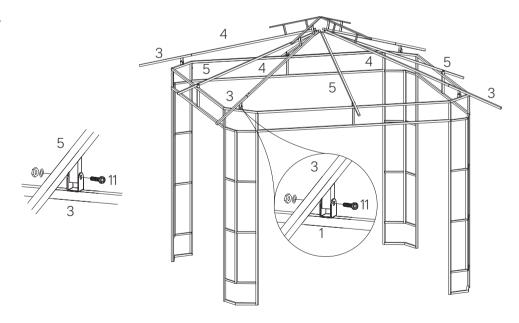

# **ASSEMBLY INSTRUCTIONS**

**Note:** Make sure that each bolt needed for all steps matches the corresponding illustration to ensure proper assembly.

### Step 1

Step 2

Step 3

Step 4

# Step 5