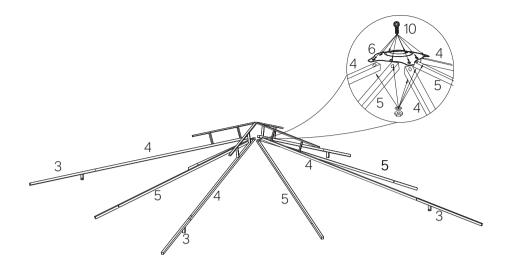

# **ASSEMBLY INSTRUCTIONS**

**Note:** Make sure that each bolt needed for all steps matches the corresponding illustration to ensure proper assembly.

### Step 1

Step 2

Step 3

Step 4

# Step 5