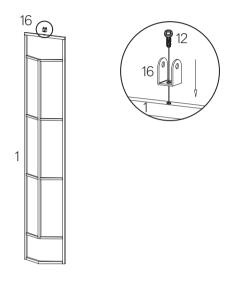

# **ASSEMBLY INSTRUCTIONS**

**Note:** Make sure that each bolt needed for all steps matches the corresponding illustration to ensure proper assembly.

### Step 1

Step 2

Step 3

Step 4