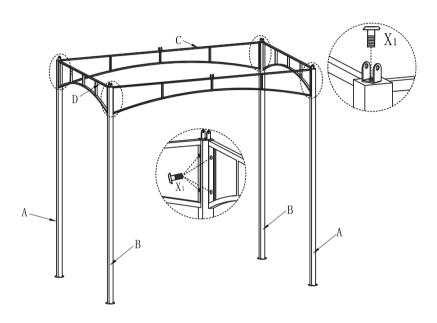

#### **ASSEMBLY INSTRUCTIONS**

#### Attention:

Make sure that each bolt needed for all steps matches the corresponding figure to ensure proper assembly.

#### Step 1

Step2

Step 3

Step 4