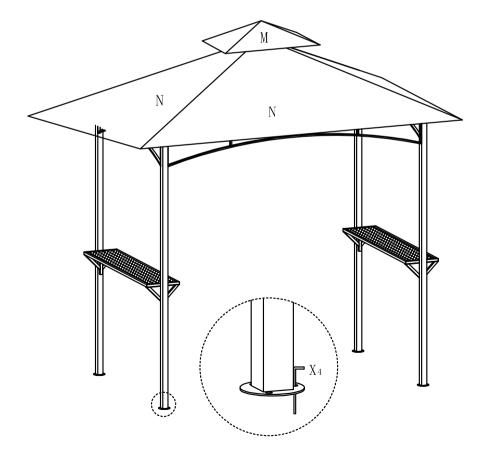

#### **ASSEMBLY INSTRUCTIONS**

#### Attention:

Make sure that each bolt needed for all steps matches the corresponding figure to ensure proper assembly.

#### Step 1

Step2

Step 3

Step 4