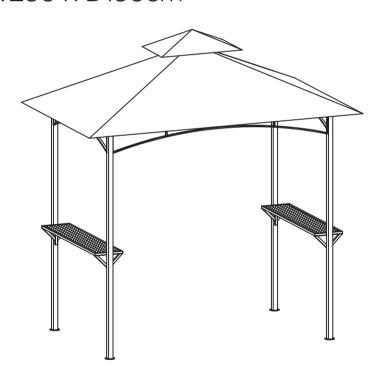

# **BBQ GAZEBO**

Powder-coated steel frame Includes 1 x gazebo H260 x W250 x D150cm

  This product is intended to be used as a temporary shelter and is not designed to be used as a permanent structure.