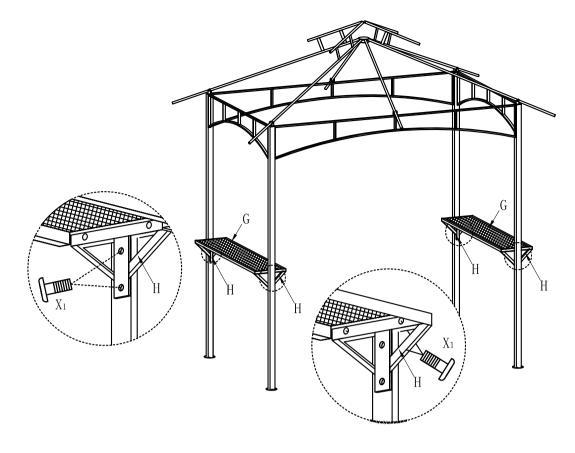

#### **ASSEMBLY INSTRUCTIONS**

#### Attention:

Make sure that each bolt needed for all steps matches the corresponding figure to ensure proper assembly.

#### Step 1

Step2

Step 3

Step 4