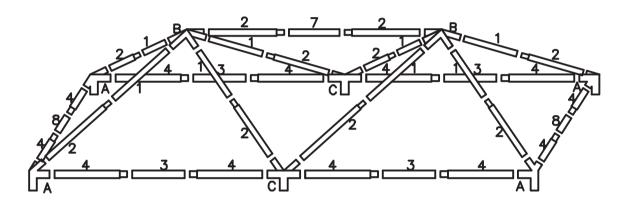

#### Attention:

Make sure that each part needed for all steps matches the corresponding figure to ensure proper assembly.

Step 1

Step 2

The step 2 The step 2 The step 2 The step 2 The step 2 The step 2 The step 2 The step 2 The step 2 The step 2 The step 2 The step 2 The step 2 The step 2 The step 2 The step 2 The step 2 The step 2 The step 2 The step 2 The step 2 The step 2 The step 2 The step 2 The step 2 The step 2 The step 2 The step 2 The step 2 The step 2 The step 2 The step 2 The step 2 The step 2 The step 2 The step 2 The step 2 The step 2 The step 2 The step 2 The step 2 The step 2 The step 2 The step 2 The step 2 The step 3 The step 2 The step 3 The step 2 The step 3 The step 2 The step 3 The

## Step 3