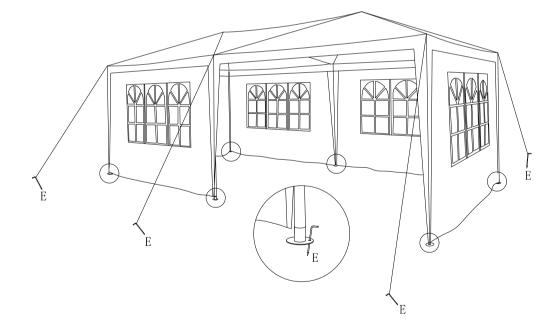

al store.



## **ASSEMBLY INSTRUCTIONS**

#### Attention:

Make sure that each part needed for all steps matches the corresponding figure to ensure proper assembly.

Step 1



Step 2

The step 2 The step 2 The step 2 The step 2 The step 2 The step 2 The step 2 The step 2 The step 2 The step 2 The step 2 The step 2 The step 2 The step 2 The step 2 The step 2 The step 2 The step 2 The step 2 The step 2 The step 2 The step 2 The step 2 The step 2 The step 2 The step 2 The step 2 The step 2 The step 2 The step 2 The step 2 The step 2 The step 2 The step 2 The step 2 The step 2 The step 2 The step 2 The step 2 The step 2 The step 2 The step 2 The step 2 The step 2 The step 2 The step 3 The step 2 The step 3 The step 2 The step 3 The step 2 The step 3 The

## Step 3





#### Step 5



Step 6