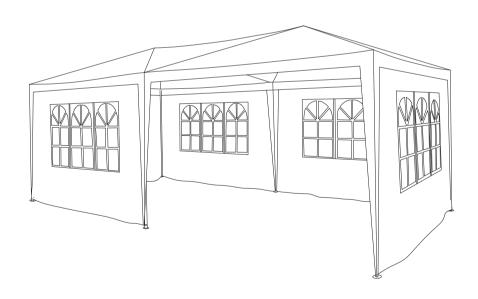

# PARTY GAZEBO 3M X 6M

Powder-coated steel frame Includes 1 x gazebo and carry bag H260 x W600 x D300cm