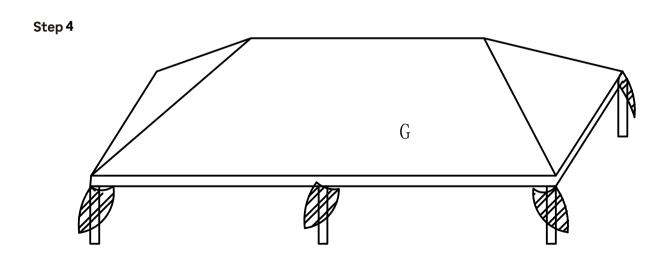

#### Attention:

Make sure that each part needed for all steps matches the corresponding figure to ensure proper assembly.

Step 1

Step 2

The step 2 The step 2 The step 2 The step 2 The step 2 The step 2 The step 2 The step 2 The step 2 The step 2 The step 2 The step 2 The step 2 The step 2 The step 2 The step 2 The step 2 The step 2 The step 2 The step 2 The step 2 The step 2 The step 2 The step 2 The step 2 The step 2 The step 2 The step 2 The step 2 The step 2 The step 2 The step 2 The step 2 The step 2 The step 2 The step 2 The step 2 The step 2 The step 2 The step 2 The step 2 The step 2 The step 2 The step 2 The step 2 The step 3 The step 2 The step 3 The step 2 The step 3 The step 2 The step 3 The

## Step 3