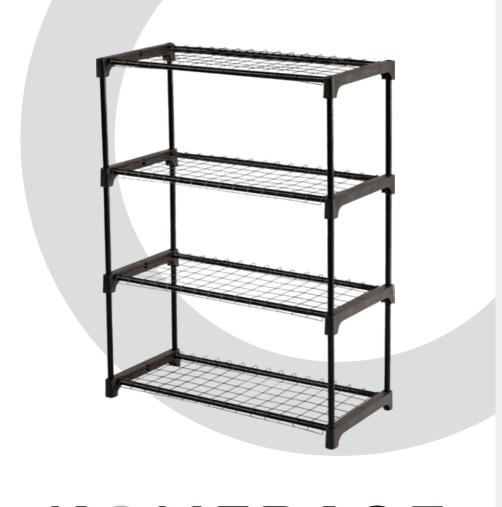

# **HOMEBASE**

4 TIER GREENHOUSE SHELVING

## **INSTRUCTION MANUAL**

IMPORTANT: Please read these instructions before using the product and retain for future use.

HHGL Limited, MK9 1BA HHGL (ROI) Limited, D02 X576

## **ASSEMBLY INSTRUCTIONS**

### **BEFORE YOU BEGIN**

Read through the entire instructions before assembling.

Please check that you have all of the parts before starting assembly.

Assembly of the greenhouse is easier with two people.

Assemble the greenhouse on a dry, level surface.

The best way to connect rods with connectors is to twist them in, all the way. Ensure that they are fully pushed in.

If using a rubber mallet to help with assembly, be sure not to damage parts by using excessive force.

Handle parts with care.

The shelf should be installed in an area prot