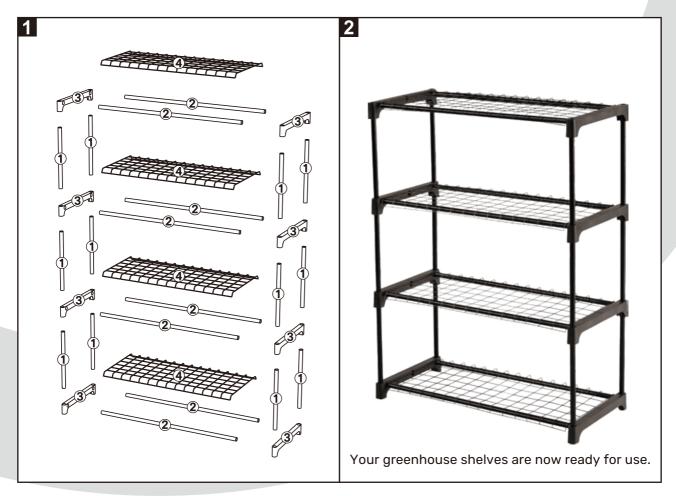

## **ASSEMBLY INSTRUCTIONS**

### **BEFORE YOU BEGIN**

Read through the entire instructions before assembling.

Please check that you have all of the parts before starting assembly.

Assembly of the greenhouse is easier with two people.

Assemble the greenhouse on a dry, level surface.

The best way to connect rods with connectors is to twist them in, all the way. Ensure that they are fully pushed in.

If using a rubber mallet to help with assembly, be sure not to damage parts by using excessive force.

Handle parts with care.

The shelf should be installed in an area protected against high winds and wind-driven rain.

### **PARTS LIST**

| PART<br>No. | DESCRIPTION | DIAGRAM | QTY. | PART<br>No. | DESCRIPTION | DIAGRAM | QTY. |
|-------------|-------------|---------|------|-------------|-------------|---------|------|
| 1           | Rods        |         | x 12 | 3           | Connectors  |         | x 8  |
| 2           | Rods        |         | x 8  | 4           | Shelves     |         | x 4  |