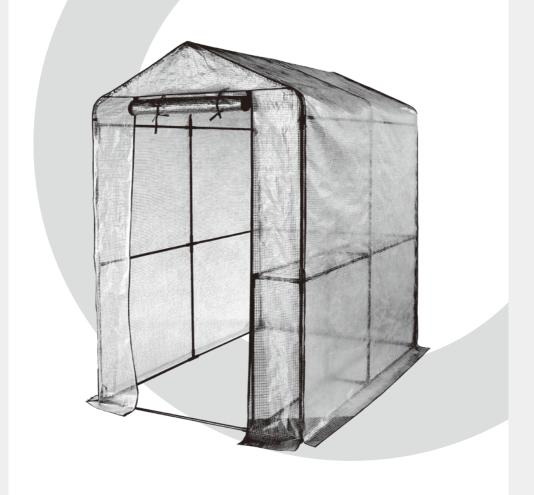

## **ASSEMBLY INSTRUCTIONS**

### **BEFORE YOU BEGIN**

Read through the entire instructions before assembling.

Please check that you have all of the parts before starting assembly.

Assembly of the greenhouse is easier with two people.

Assemble the greenhouse on a dry, level surface.

The best way to connect rods with connectors is to twist them in, all the way. Ensure that they are fully pushed in.

If using a rubber mallet to help with assembly, be sure not to damage parts by using excessive force.

Handle parts with care.

Once the frame has been assembled, all four corners should be pegged down to ensure the stability of the unit.

The greenhouse should be installed in an area protected against high winds and wind-driven rain.

#### **PARTS LIST**

| FARTS LIST   |                          |         |      |              |                            |         |      |
|--------------|--------------------------|---------|------|--------------|----------------------------|---------|------|
| PART<br>REF. | DESCRIPTION              | DIAGRAM | QTY. | PART<br>REF. | DESCRIPTION                | DIAGRAM | QTY. |
| А            | 3-outlet<br>connectors   |         | x 5  | Н            | 130° 4-outlet<br>connector |         | x 1  |
| В            | 4-outlet connectors      |         | x 9  | -            | Pegs                       |         | x 4  |
| С            | 5-outlet<br>connector    |         | x 1  | J            | PE cover                   |         | x 1  |
| D            | X-piece<br>connectors    |         | x 3  | K            | Ties                       |         | x 4  |
| Е            | T-piece<br>connectors    |         | x 6  | 1            | Support roof rods          |         | x 6  |
| F            | Wire shelves             |         | x 2  | 2            | Rods                       |         | x 15 |
| G            | 130° 3-outlet connectors |         | x 2  | 3            | Rods                       |         | x 21 |
|              |                          |         |      | 4            | Rods                       |         | x 6  |