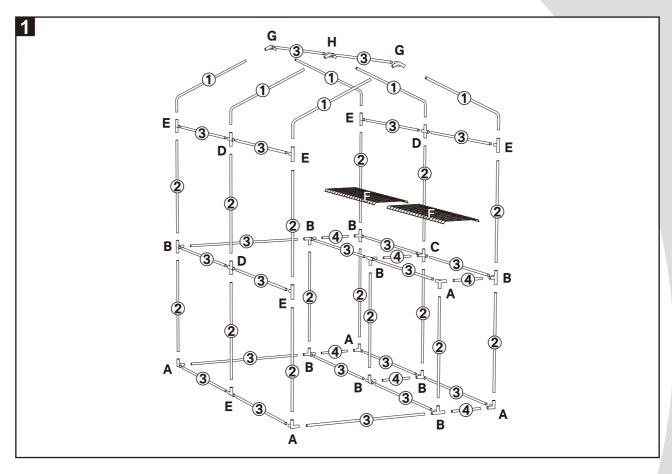

## **ASSEMBLY INSTRUCTIONS**

### **BEFORE YOU BEGIN**

Read through the entire instructions before assembling.

Please check that you have all of the parts before starting assembly.

Assembly of the greenhouse is easier with two people.

Assemble the greenhouse on a dry, level surface.

The best way to connect rods with connectors is to twist them in, all the way. Ensure that they are fully pushed in.

If using a rubber mallet to help with assembly, be sure not to damage parts by using excessive force.

Handle parts with care.

Once the frame has been assembled, all four corners should be pegged down to ensure the stability of the unit.

The greenhouse should be installed in an area protected against high winds and wind-driven rain.