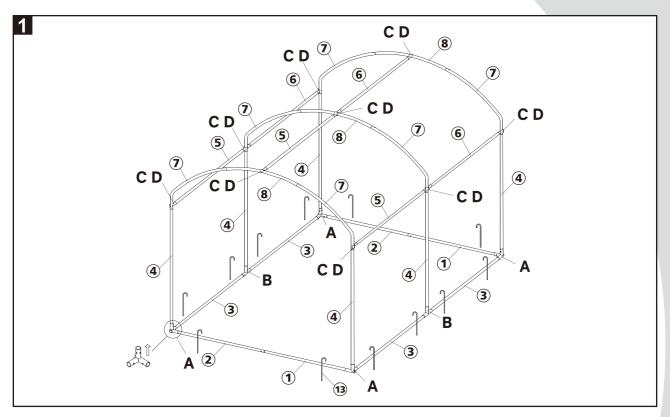

#### PARTS LIST

| PARTS LIST   |                        |         |      |              |                   |            |      |
|--------------|------------------------|---------|------|--------------|-------------------|------------|------|
| PART<br>REF. | DESCRIPTION            | DIAGRAM | QTY. | PART<br>REF. | DESCRIPTION       | DIAGRAM    | QTY. |
| А            | 3-outlet<br>connectors |         | x 4  | 1            | Rods              |            | x 2  |
| В            | T-piece<br>connectors  |         | x 2  | 2            | Rods              | o <u> </u> | x 2  |
| С            | Screws<br>M6x35        |         | x 9  | 3            | Rods              | -          | x 4  |
| D            | Nuts<br>M6             |         | x 9  | 4            | Rods              |            | x 6  |
| E            | Pegs                   | J       | x 12 | 5            | Rods              | ~          | x 3  |
| F            | Ropes                  | K       | x 4  | 6            | Rods              |            | x 3  |
| G            | PE cover               |         | x1   | 7            | Support roof rods |            | x 6  |
|              |                        |         |      | 8            | Support roof rods |            | x 3  |