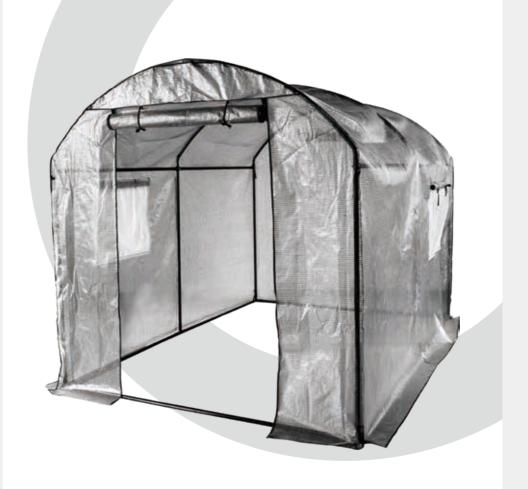

## **ASSEMBLY INSTRUCTIONS**

### **BEFORE YOU BEGIN**

Read through the entire instructions before assembling.

Please check that you have all of the parts before starting assembly.

Assembly of the greenhouse is easier with two people.

Assemble the greenhouse on a dry, level surface.

The best way to connect rods with connectors is to twist them in, all the way. Ensure that they are fully pushed in.

If using a rubber mallet to help with assembly, be sure not to damage parts by using excessive force.

Handle parts with care.

Once the frame has been assembled, all four corners should be pegged down to ensure the stability of the unit.

The greenhouse should be installed in an area protected against high winds and wind-driven rain.

#### PARTS LIST

| PARTS LIST   |                        |         |      |              |                   |            |      |
|--------------|------------------------|---------|------|--------------|-------------------|------------|------|
| PART<br>REF. | DESCRIPTION            | DIAGRAM | QTY. | PART<br>REF. | DESCRIPTION       | DIAGRAM    | QTY. |
| А            | 3-outlet<br>connectors |         | x 4  | 1            | Rods              |            | x 2  |
| В            | T-piece<br>connectors  |         | x 2  | 2            | Rods              | o <u> </u> | x 2  |
| С            | Screws<br>M6x35        |         | x 9  | 3            | Rods              | -          | x 4  |
| D            | Nuts<br>M6             |         | x 9  | 4            | Rods              |            | x 6  |
| E            | Pegs                   | J       | x 12 | 5            | Rods              | ~          | x 3  |
| F            | Ropes                  | K       | x 4  | 6            | Rods              |            | x 3  |
| G            | PE cover               |         | x1   | 7            | Support roof rods |            | x 6  |
|              |                        |         |      | 8            | Support roof rods |            | x 3  |