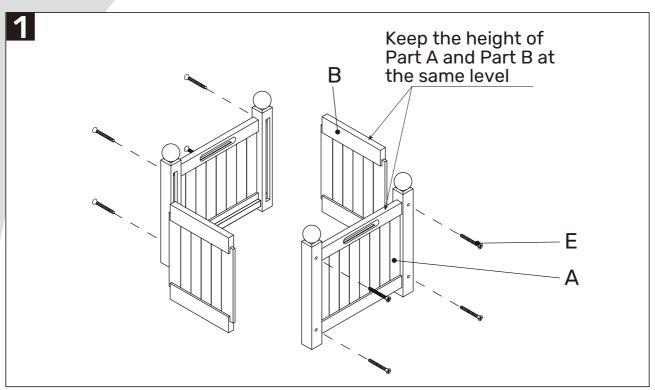

### **ASSEMBLY INSTRUCTIONS**

#### **BEFORE YOU BEGIN**

Please check that you have all of the parts before starting assembly. A full list of the parts and step-by-step instructions are given below.

#### NOTE:

We do not recommend the use of a power drill/driver for inserting screws, as this could damage the product. Only use a hand screwdriver.

#### **PARTS LIST**

| PART<br>REF. | DESCRIPTION  | DIAGRAM | QTY. | PART<br>REF. | DESCRIPTION        | DIAGRAM | QTY. |
|--------------|--------------|---------|------|--------------|--------------------|---------|------|
| А            | Side panel   |         | x 2  | D            | Bag                |         | x 1  |
| В            | Side panel   |         | x 2  | E            | Screws<br>(3.5*50) |         | x 8  |
|              |              |         |      |              |                    |         |      |
| С            | Bottom panel |         | x 1  |              |                    |         |      |