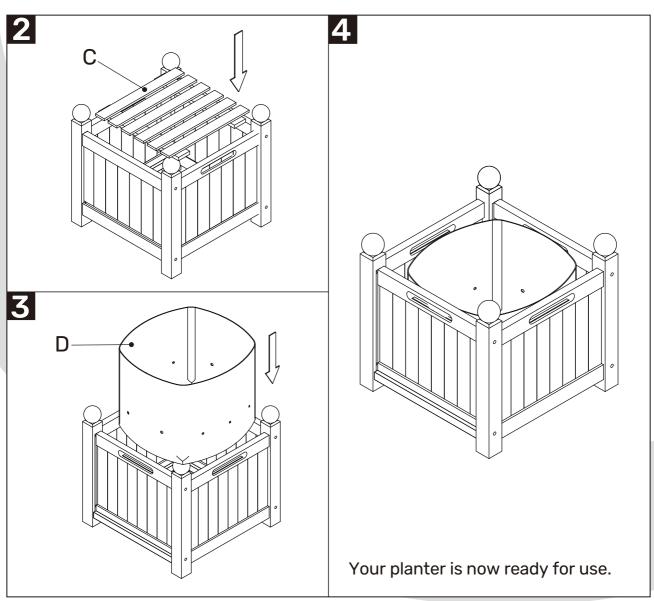

### **ASSEMBLY INSTRUCTIONS**

#### **BEFORE YOU BEGIN**

Please check that you have all of the parts before starting assembly. A full list of the parts and step-by-step instructions are given below.

#### NOTE:

We do not recommend the use of a power drill/driver for inserting screws, as this could damage the product. Only use a hand screwdriver.

#### **PARTS LIST**

| PART<br>REF. | DESCRIPTION  | DIAGRAM | QTY. | PART<br>REF. | DESCRIPTION        | DIAGRAM | QTY. |
|--------------|--------------|---------|------|--------------|--------------------|---------|------|
| А            | Side panel   |         | x 2  | D            | Bag                |         | x 1  |
| В            | Side panel   |         | x 2  | E            | Screws<br>(3.5*50) |         | x 8  |
|              |              |         |      |              |                    |         |      |
| С            | Bottom panel |         | x 1  |              |                    |         |      |