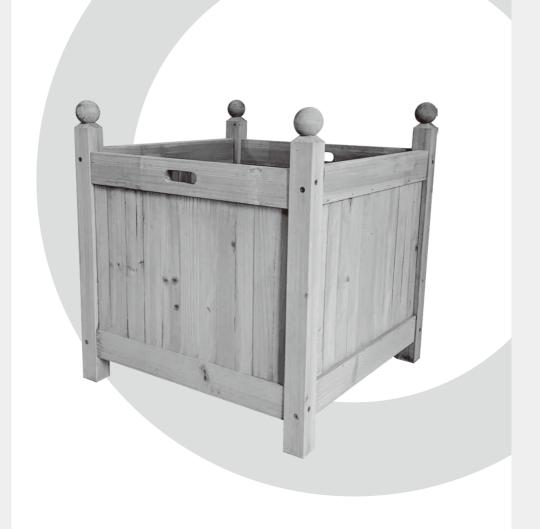

# HOMEBASE

MEDIUM SQUARE WOODEN PLANTER

## **INSTRUCTION MANUAL**

IMPORTANT: Please read these instructions before using the product and retain for future use.

HHGL Limited, MK9 1BA HHGL (ROI) Limited, D02 X576

### **ASSEMBLY INSTRUCTIONS**

#### **BEFORE YOU BEGIN**

Please check that you have all of the parts before starting assembly. A full list of the parts and step-by-step instructions are given below.

#### NOTE:

We do not recommend the use of a power drill/driver for inserting screws, as this could damage the product. Only use a hand screwdriver.



#### **PARTS LIST**

| PART<br>REF. | DESCRIPTION  | DIAGRAM | QTY. | PART<br>REF. | DESCRIPTION        | DIAGRAM | QTY. |
|--------------|--------------|---------|------|--------------|--------------------|---------|------|
| А