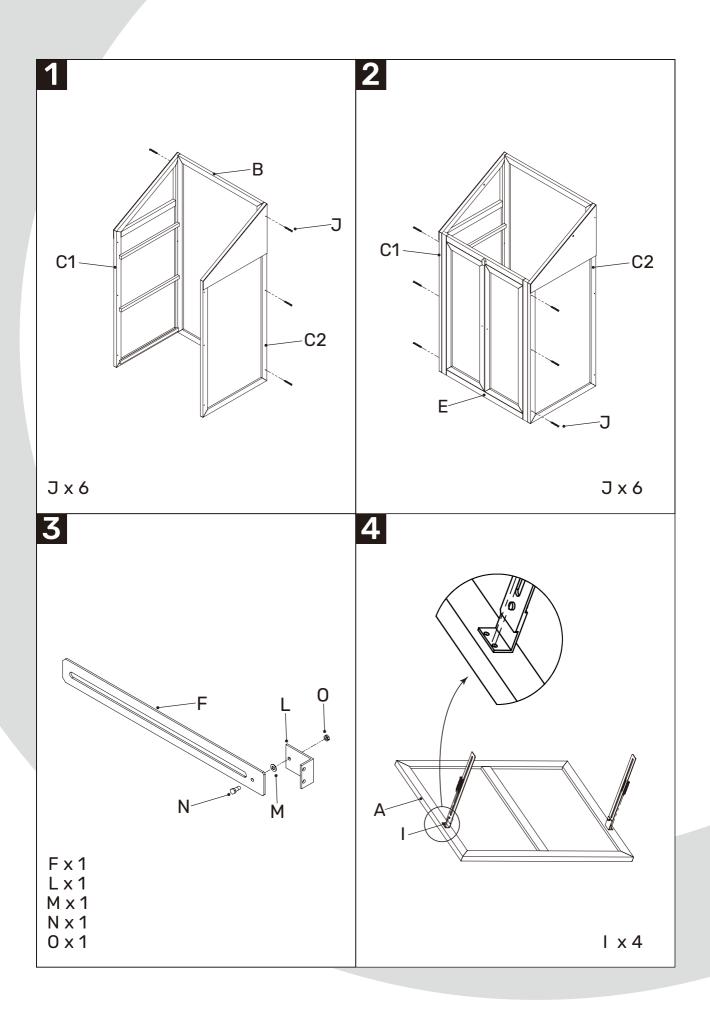

### ASSEMBLY INSTRUCTIONS

#### **BEFORE YOU BEGIN**

Please check that you have all of the parts before starting assembly. A full list of the parts and step-by-step instructions are given below.

#### PARTS LIST

| PART<br>REF. | DESCRIPTION         | DIAGRAM | QTY. | PART<br>REF. | DESCRIPTION             | DIAGRAM | QTY. |
|--------------|---------------------|---------|------|--------------|-------------------------|---------|------|
| А            | Lid panel           |         | x 1  | F            | Lid support<br>arms     | Ŵ       | x 2  |
|              |                     |         |      | G            | Wing bolts              |         | x 2  |
| В            | Back panel          |         | x 1  | н            | Door knobs              |         | x 3  |
|              |                     |         |      | I            | Screws<br>(M3x16)       | 81      | x 10 |
| C1           | Left side<br>panel  |         | x 1  | J            | Screws<br>(M3.5x40)     | Ð       | x 12 |
|              |                     |         |      | к            | Bolts<br>(M4x25)        |         | x 3  |
| C2           | Right side<br>panel |         | x 1  | L            | L shape<br>metal plates | 000     | x 2  |
|              |                     |         |      | М            | Flat washers<br>(D6)    | 0       | x 2  |
| D            | Shelves             |         | x 3  | N            | Bolts<br>(M4x12)        |         | x 2  |
| E            | Door panel          |         | x 1  | 0            | Nuts<br>(M4)            | Ø       | x 2  |
|              |                     |         |      |              |                         |         |      |