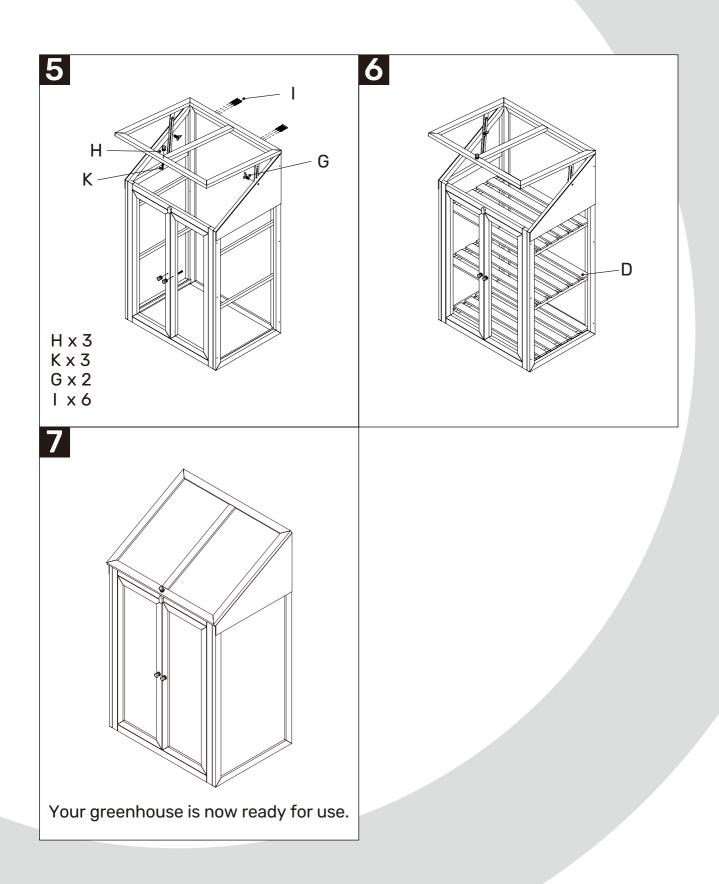

### ASSEMBLY INSTRUCTIONS

#### **BEFORE YOU BEGIN**

Please check that you have all of the parts before starting assembly. A full list of the parts and step-by-step instructions are given below.

#### PARTS LIST

| PART<br>REF. | DESCRIPTION         | DIAGRAM | QTY. | PART<br>REF. | DESCRIPTION             | DIAGRAM | QTY. |
|--------------|---------------------|---------|------|--------------|-------------------------|---------|------|
| А            | Lid panel           |         | x 1  | F            | Lid support<br>arms     | Ŵ       | x 2  |
|              |                     |         |      | G            | Wing bolts              |         | x 2  |
| В            | Back panel          |         | x 1  | н            | Door knobs              |         | x 3  |
|              |                     |         |      | I            | Screws<br>(M3x16)       | 81      | x 10 |
| C1           | Left side<br>panel  |         | x 1  | J            | Screws<br>(M3.5x40)     | Ð       | x 12 |
|              |                     |         |      | к            | Bolts<br>(M4x25)        |         | x 3  |
| C2           | Right side<br>panel |         | x 1  | L            | L shape<br>metal plates | 000     | x 2  |
|              |                     |         |      | М            | Flat washers<br>(D6)    | 0       | x 2  |
| D            | Shelves             |         | x 3  | N            | Bolts<br>(M4x12)        |         | x 2  |
| E            | Door panel          |         | x 1  | 0            | Nuts<br>(M4)            | Ø       | x 2  |
|              |                     |         |      |              |                         |         |      |