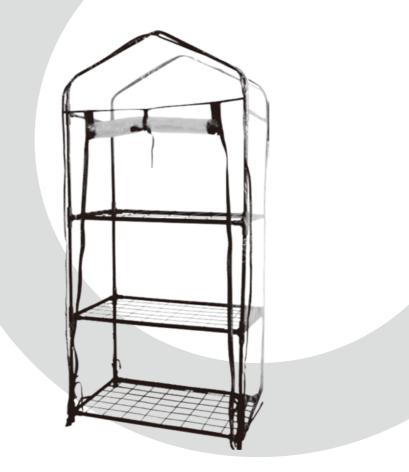

Handle parts with care.

The greenhouse should be installed in an area protected against high winds and wind-driven rain.

PARTS LIST

| PART<br>REF. | DESCRIPTION    | DIAGRAM | QTY. | PART<br>REF. | DESCRIPTION | DIAGRAM | QTY. |
|--------------|----------------|---------|------|--------------|-------------|---------|------|
| А            | Joiners        |         | x 12 | E            | Roof tubes  |         | × 2  |
| В            | Cross joiners  |         | x 4  | F            | Shelves     |         | x 3  |
| С            | Vertical tubes |         | x 12 | G            | PVC cover   |         | x 1  |
| D            | Cross tubes    |         | x 8  |              |             |         |      |

Start at the bottom by connecting the joiner (A) with the cross tube (D). Then insert the shelf (F). Connect the vertical tubes (C) and then repeat for the next two shelves.

At the top of the greenhouse, insert the cross joiner (B) into the top of the vertical tube (C) and then the cross tube (D). The roof tubes (E) can then be inserted into the top of the cross joiners (B).