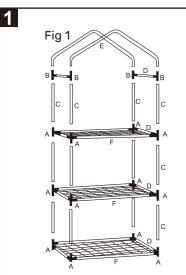

Start at the bottom by connecting the joiner (A) with the cross tube (D). Then insert the shelf (F). Connect the vertical tubes (C) and then repeat for the next two shelves.

At the top of the greenhouse, insert the cross joiner (B) into the top of the vertical tube (C) and then the cross tube (D). The roof tubes (E) can then be inserted into the top of the cross joiners (B).

Complete your greenhouse by sliding the cover over the top of the frame. Secure the cover to the frame with the ties at the bottom.

3

Your greenhouse is now ready for use.