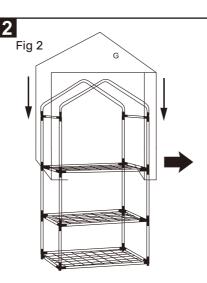

Complete your greenhouse by sliding the cover over the top of the frame. Secure the cover to the frame with the ties at the bottom.

3

Your greenhouse is now ready for use.