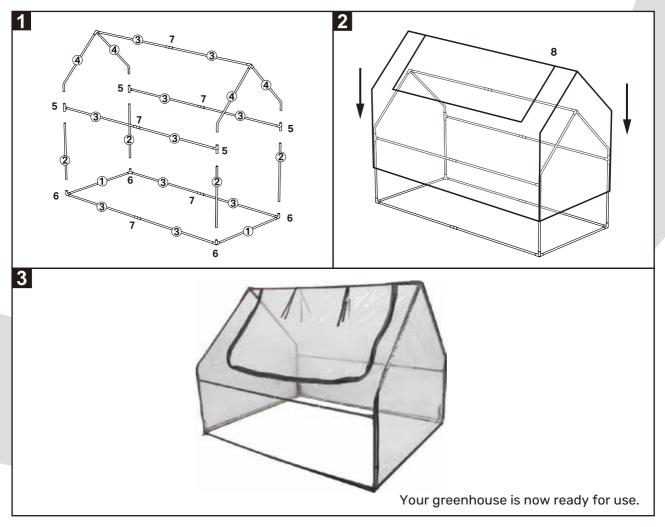

## **ASSEMBLY INSTRUCTIONS**

## **BEFORE YOU BEGIN**

Read through the entire instructions before assembling.

Please check that you have all of the parts before starting assembly. Assembly of the greenhouse is easier with two people.

Assemble the greenhouse on a dry, level surface.

The best way to connect rods with connectors is to twist them in, all the way. Ensure that they are fully pushed in.

If using a rubber mallet to help with assembly, be sure not to damage parts by using excessive force.

Handle parts with care.

The greenhouse should be installed in an area protected against high winds and wind-driven rain.

## **PARTS LIST**

| TAKTOLIOT   |                   |         |      |             |                        |            |      |
|-------------|-------------------|---------|------|-------------|------------------------|------------|------|
| PART<br>No. | DESCRIPTION       | DIAGRAM | QTY. | PART<br>No. | DESCRIPTION            | DIAGRAM    | QTY. |
| 1           | Rods              |         | x 2  | 5           | T-piece<br>connectors  | T          | x 4  |
| 2           | Rods              |         | x 4  | 6           | 3-outlet<br>connectors | <i>\\$</i> | x 6  |
| 3           | Rods              |         | x 10 | 7           | 2-outlet connectors    |            | x 5  |
| 4           | Support roof rods |         | x 4  | 8           | PVC cover              |            | x 1  |