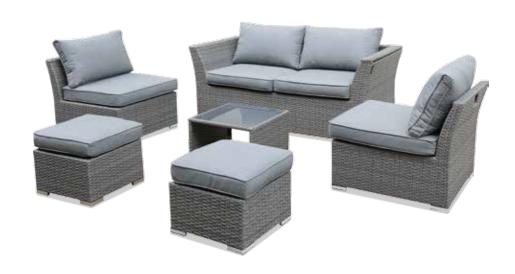

# BAMBRICK SOFA SET

Powder-coated steel frame
Hand woven synthetic rattan
Toughened glass table top
Sofa - H64 x W157 x D75
Chairs - H60 x W66 x D74cm
Table - H30 x W50 x D50cm
Footstools - H26 x W45 x D45cm

## **COMPONENTS**

Please check you have all components listed below. If you have any missing or damaged components, please contact your local store.

| A1 | Chairs        | 2 |
|----|---------------|---|
| A2 | Seat cushions | 2 |
| B1 | Sofa          | 1 |
| B2 | Seat cushions | 2 |

| C1 | Footstools    | 2 |
|----|---------------|---|
| C2 | Seat cushions | 2 |
| D  | Table         | 1 |
| Е  | Back cushions | 4 |