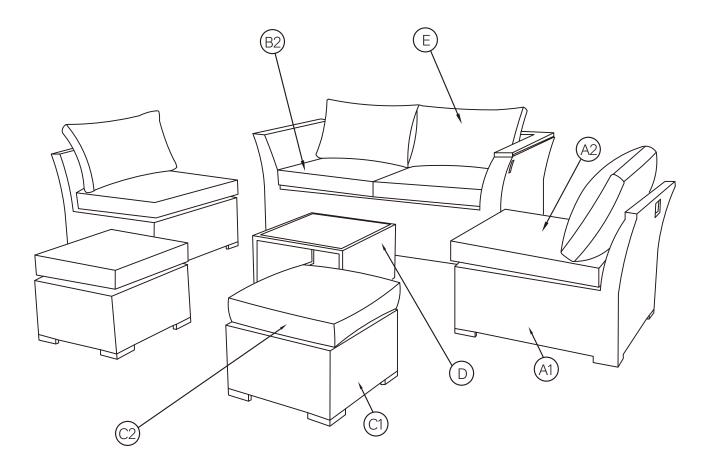

## **COMPONENTS**

Please check you have all components listed below. If you have any missing or damaged components, please contact your local store.

| A1 | Chairs        | 2 |
|----|---------------|---|
| A2 | Seat cushions | 2 |
| B1 | Sofa          | 1 |
| B2 | Seat cushions | 2 |

| C1 | Footstools    | 2 |
|----|---------------|---|
| C2 | Seat cushions | 2 |
| D  | Table         | 1 |
| Е  | Back cushions | 4 |

#### Step 1

This sofa set comes fully assembled, all you need to do is place the seat and back cushions on to the sofa, chairs and footstools.

**Step 2**When not in use, insert the two chairs (A1) into the sofa armrest (B1) and close the doors. Please see illustration below for reference.