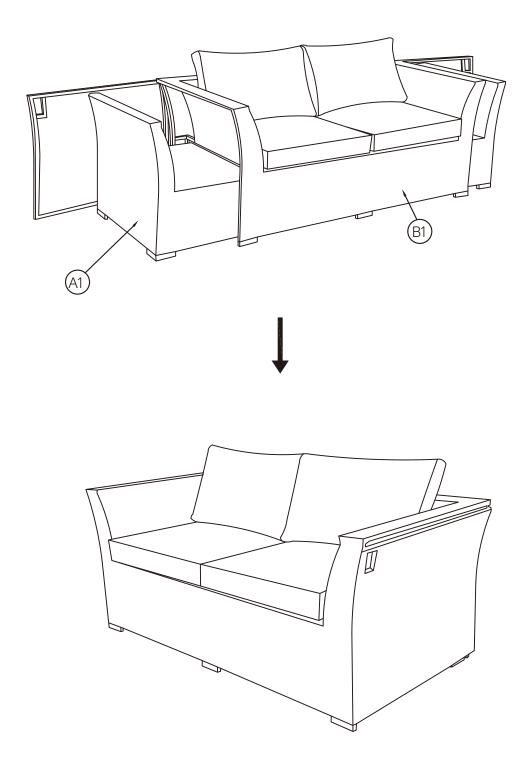

#### Step 1

This sofa set comes fully assembled, all you need to do is place the seat and back cushions on to the sofa, chairs and footstools.

**Step 2**When not in use, insert the two chairs (A1) into the sofa armrest (B1) and close the doors. Please see illustration below for reference.