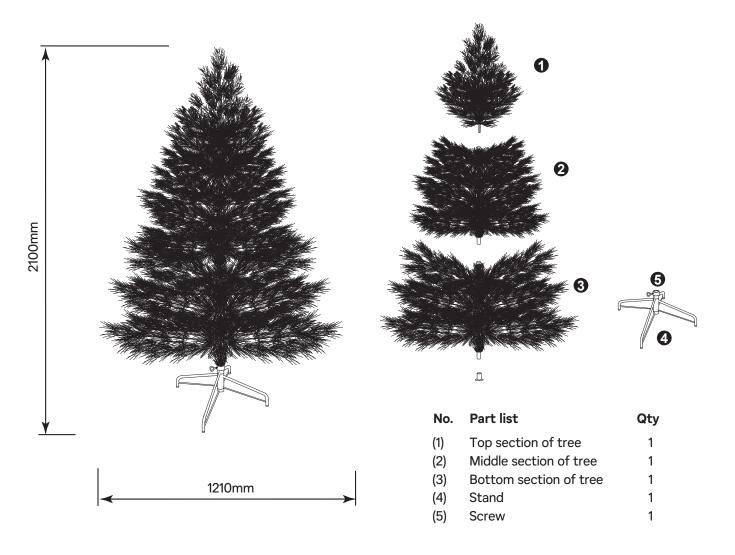

ease and speed of assembly, we recommend that you identify all the parts required for each step.
- 3. For larger items, please ensure that you have sufficient space and people to assemble your product safely.
- 4. We recommend that, where possible, all items are assembled near to the flat area in which they will be placed in use, to avoid moving the product unnecessarily once assembled. Never allow any part of the set to come into contact with a source of heat or flames.
- 5. Please keep plastic bags out of reach of children and animals.
- 6. Locate your tree on a level surface that will not be damaged by the tree or decorations that could detach.
- 7. During assembly, please take care not to overtighten any fittings, as this may damage the product.

#### Assembled dimensions

Parts list



#### Assembly



#### Care and use

Before using or re-using the tree, inspect the product carefully. If there are any damaged parts or exposed sharp points, please dispose of the tree.

#### Disassembly and storage

Before storage, please repack the product as follows, to avoid damage:

- 1. Gently lift off each section of the tree.
- 2. Carefully place the tree in its box and tape it shut. STORE THE PRODUCT IN A COOL AND DRY LOCATION, AWAY FROM SUNLIGHT AND WHERE THE TEMPERATURE DOES NOT EXCEED 40°C.