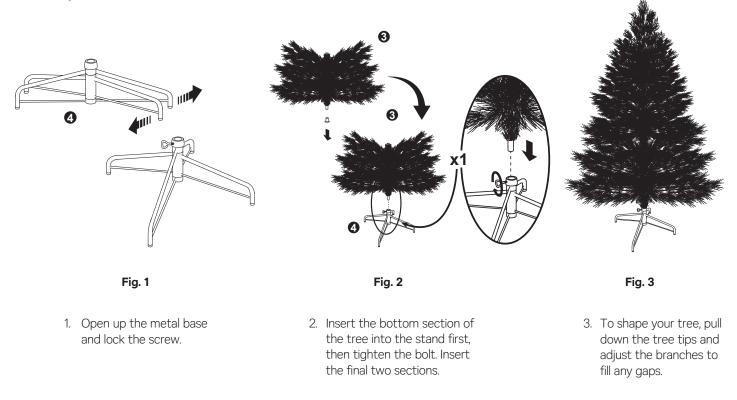

assembly, we recommend that you identify all the parts required for each step.
- 3. For larger items, please ensure that you have sufficient space and people to assemble your product safely.
- 4. We recommend that, where possible, all items are assembled near to the flat area in which they will be placed in use, to avoid moving the product unnecessarily once assembled. Never allow any part of the set to come into contact with a source of heat or flames.
- 5. Please keep plastic bags out of reach of children and animals.
- 6. Locate your tree on a level surface that will not be damaged by the tree or decorations that could detach.
- 7. During assembly, please take care not to overtighten any fittings, as this may damage the product.

#### Assembled dimensions

Parts list



#### Assembly



#### Care and use

Before using or re-using the tree, inspect the product carefully. If there are any damaged parts or exposed sharp points, please dispose of the tree.

#### Disassembly and storage

Before storage, please repack the product as follows, to avoid damage:

- 1. Gently lift off each section of the tree.
- 2. Carefully place the tree in its box and tape it shut. STORE THE PRODUCT IN A COOL AND DRY LOCATION, AWAY FROM SUNLIGHT AND WHERE THE TEMPERATURE DOES NOT EXCEED 40°C.