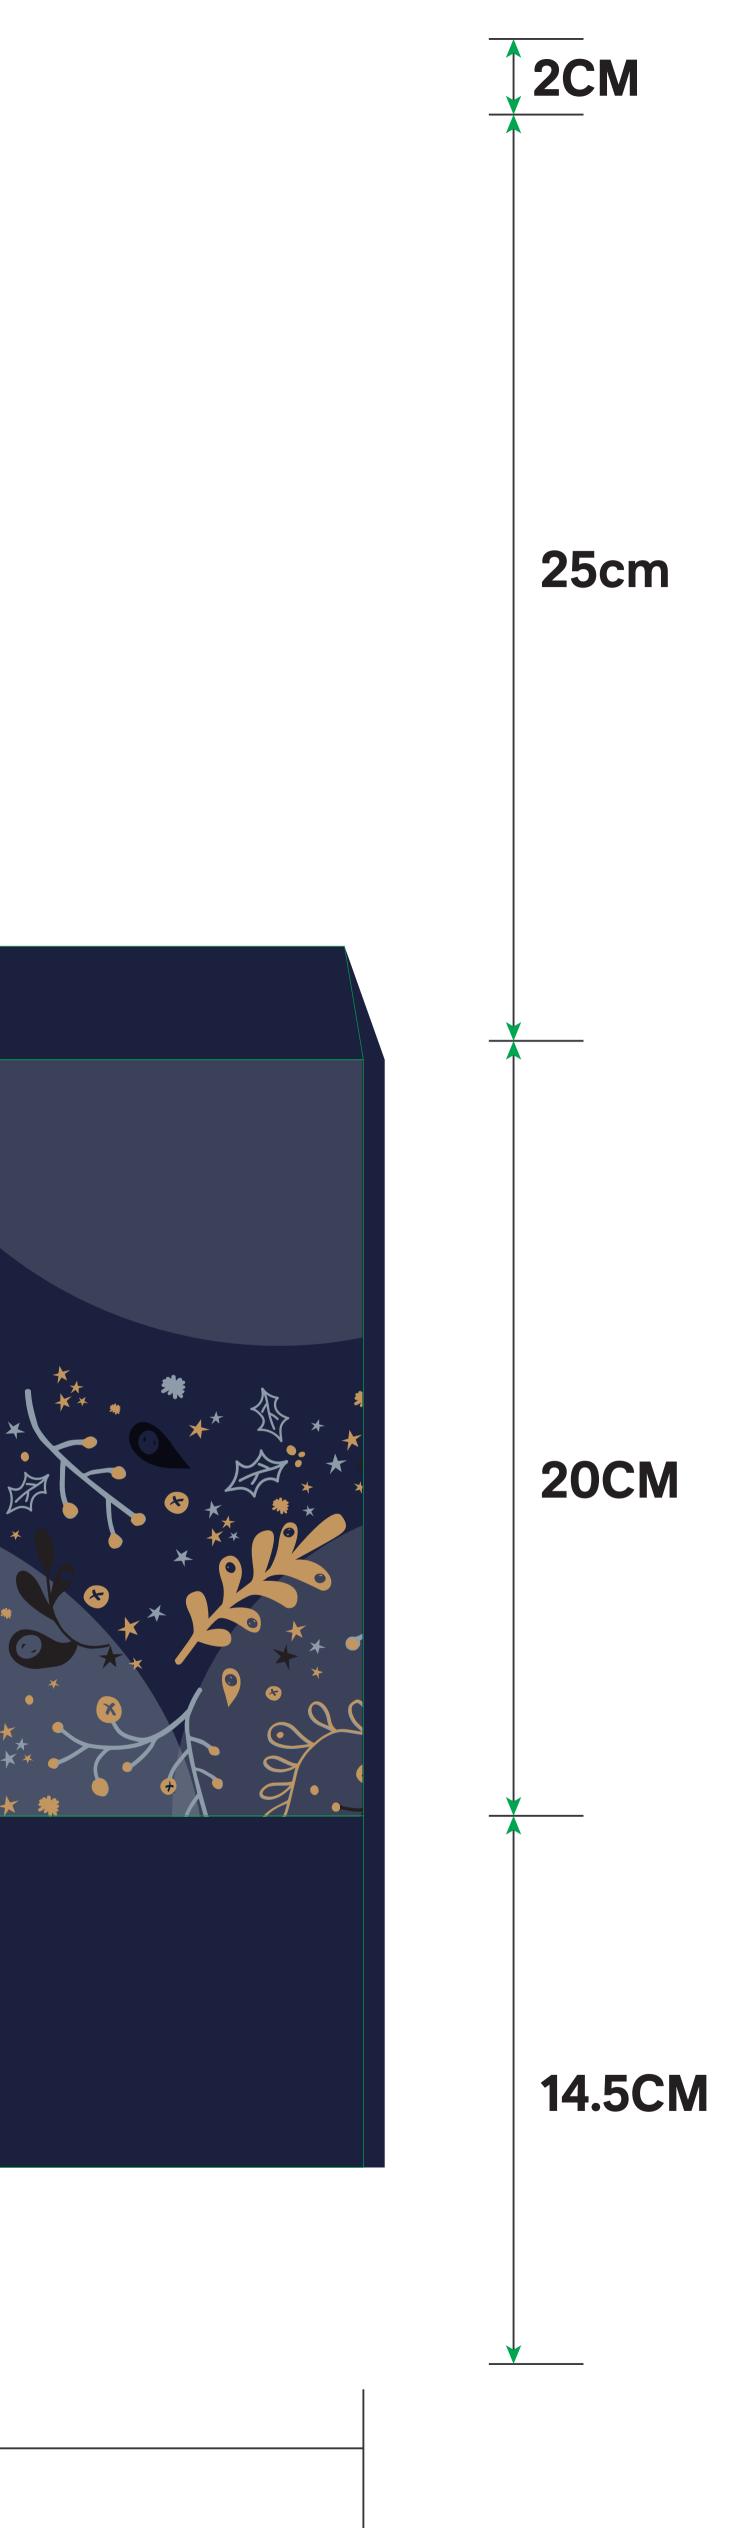

he plug into an indoor mains socket or a weatherproof outdoor socket. For use as a decoration item, not a toy.

Hang out of reach of young children; strangulation hazard. Unplug when not in use. It is normal for the transformer to run a little warm, please ensure it's used in a well ventilated area.

Do not put your hands over the fan or put small objects through the fan grille. When storing away, make sure the area is dry. Avoid any damp, wet and humid areas.

Instructions included. Please read fully before use and retain for future use.





**25CM** 





4ft 1.2m APPRO> IFLATABLE SAN IN SLEIGH

OUTDOOR

👱 🛧 🧚

## HOMEBASE

 $\mathcal{A}$ 

7

4ft

.2m APPROX

LATABLE SAI IN SLEIGH

ins powe

OUTDOOR

**4ft** 1.2m APPROX.) FLATABLE SANT IN SLEIGH ains powere

OUTDOOR



### **25CM**