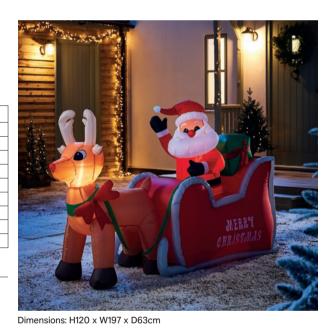

#### **H•MEBASE**

4ft Inflatable Santa in Sleigh

| Product Specification    |                  |
|--------------------------|------------------|
| Number of LEDs           | 2                |
| Bulb Rating              | 3V 0.2W          |
| Overall Wire Length      | 2m               |
| Battery or Mains Powered | Mains powered    |
| Light Function           | Static           |
| Wire Colour              | Black            |
| Indoor/Outdoor Use       | Outdoor          |
| Transformer              | IP44 DC12V 1.25A |
| BS Plug                  | Yes              |
| SAFETY WARNINGS          |                  |

**25CM** 

4ft 1.2m APPRO> IFLATABLE SAN IN SLEIGH

OUTDOOR

👱 🛧 🧚

## HOMEBASE

 $\mathcal{A}$ 

7

4ft

.2m APPROX

LATABLE SAI IN SLEIGH

ins powe

OUTDOOR

**4ft** 1.2m APPROX.) FLATABLE SANT IN SLEIGH ains powere

OUTDOOR