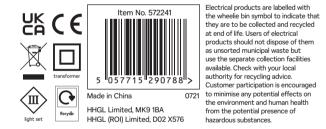

For indoor or outdoor use. Always place the plug into an indoor mains socket or a weatherproof outdoor socket. For use as a decoration item, not a toy.

Hang out of reach of young children; strangulation hazard. Unplug when not in use. It is normal for the transformer to run a little warm, please ensure it's used in a well ventilated area.

Do not put your hands over the fan or put small objects through the fan grille. When storing away, make sure the area is dry. Avoid any damp, wet and humid areas.

Instructions included. Please read fully before use and retain for future use.