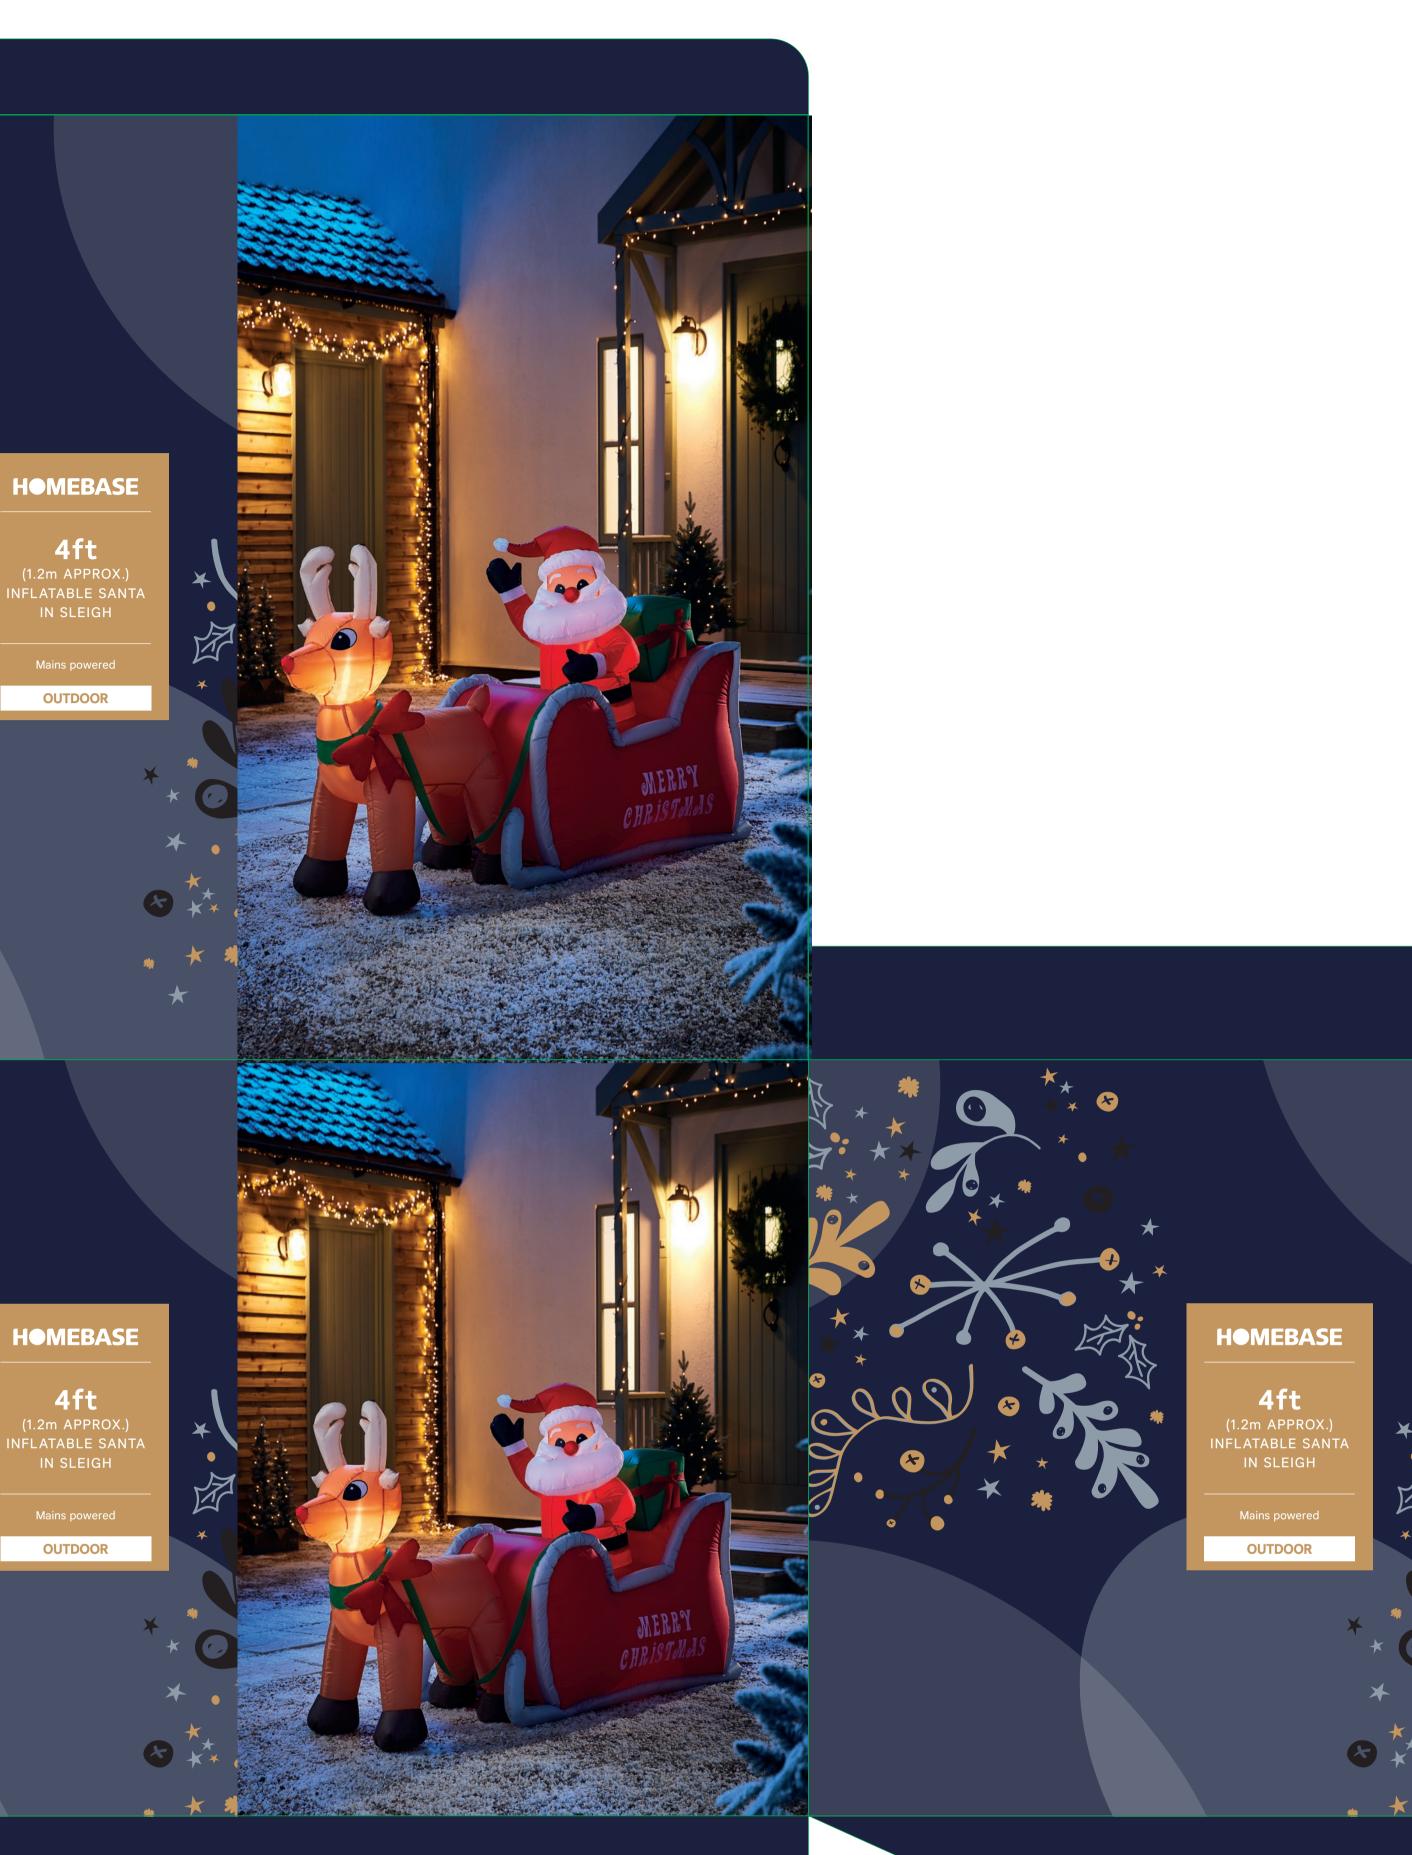

#### **H•MEBASE**

4ft Inflatable Santa in Sleigh

| Product Specification    |                  |
|--------------------------|------------------|
| Number of LEDs           | 2                |
| Bulb Rating              | 3V 0.2W          |
| Overall Wire Length      | 2m               |
| Battery or Mains Powered | Mains powered    |
| Light Function           | Static           |
| Wire Colour              | Black            |
| Indoor/Outdoor Use       | Outdoor          |
| Transformer              | IP44 DC12V 1.25A |
| BS Plug                  | Yes              |
| SAFETY WARNINGS          |                  |