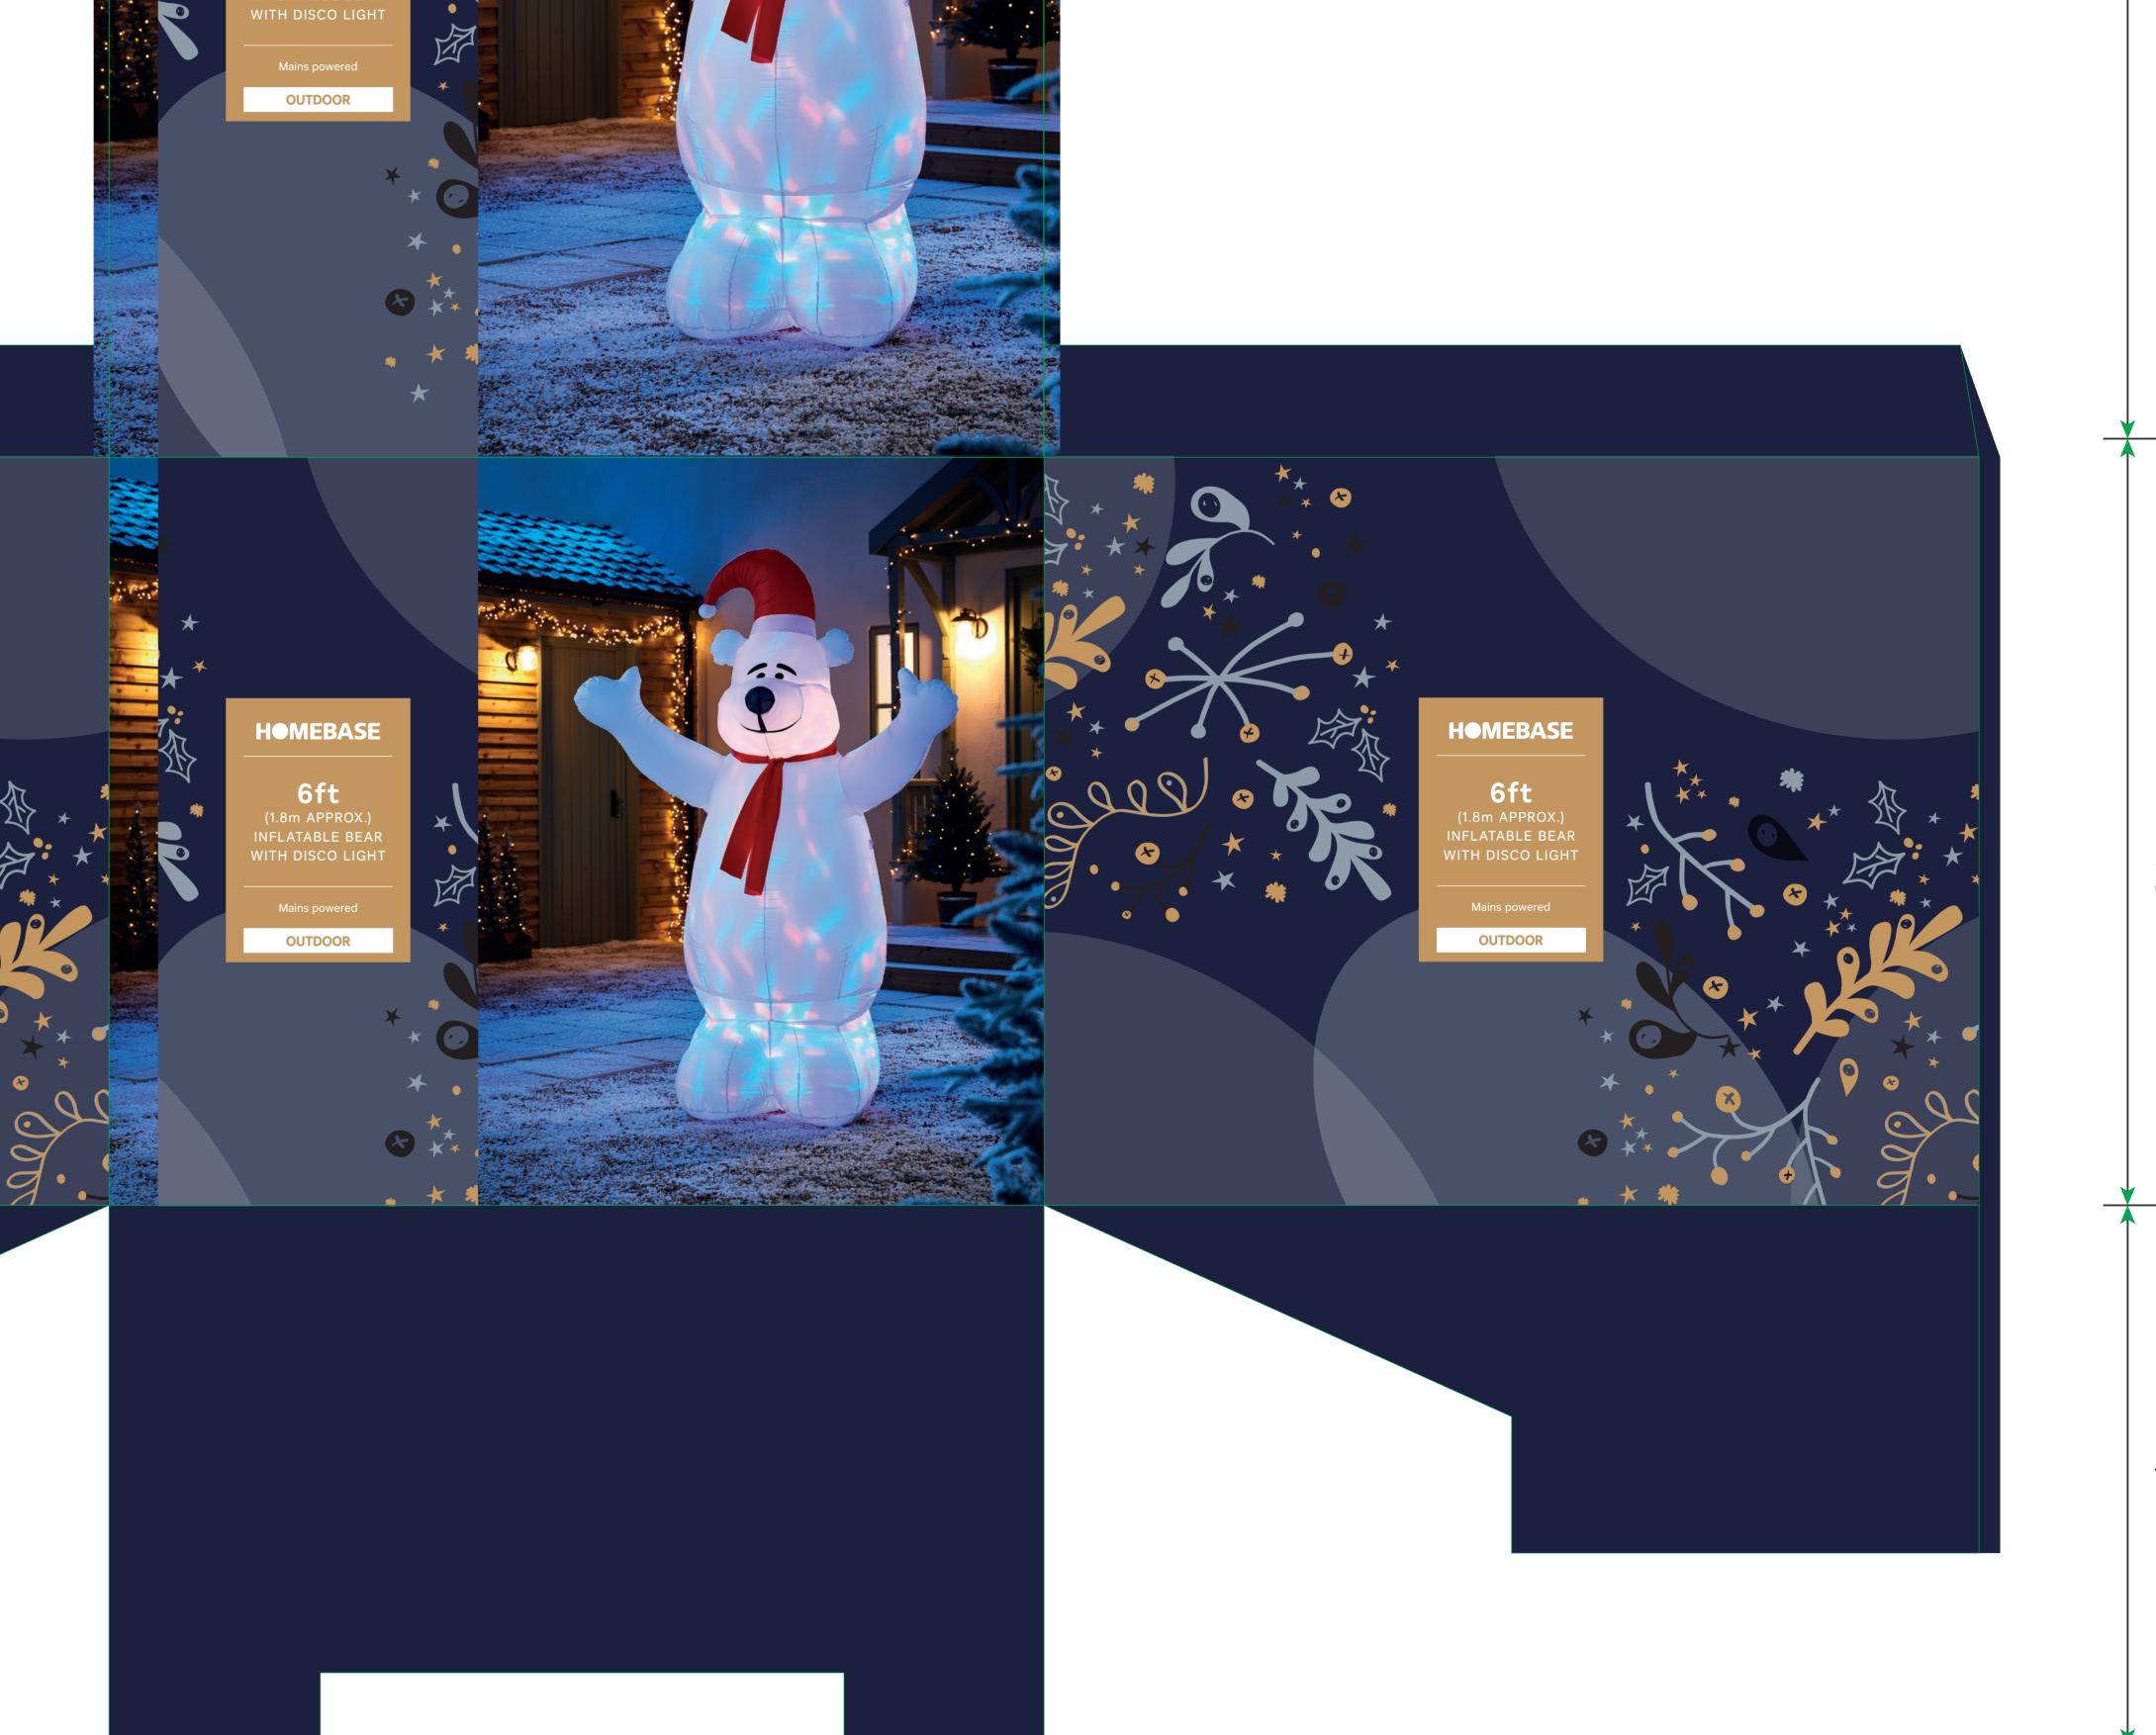

**HOMEBASE** 

6ft Inflatable Bear with Disco Light

For indoor or outdoor use. Always place the plug into an indoor mains socket or a weatherproof outdoor socket.

Hang out of reach of young children; strangulation hazard.

Do not put your hands over the fan or put small objects

Avoid any damp, wet and humid areas. Instructions included. Please read fully before use and retain

When storing away, make sure the area is dry.

For use as a decoration item, not a toy.

Unplug when not in use. The lights are non-replaceable LEDs.

SAFETY WARNINGS

through the fan grille.

Outdoor IP44 DC12V 1.25A

It is normal for the transformer to run a little warm, please ensure it's used in a well ventilated area.