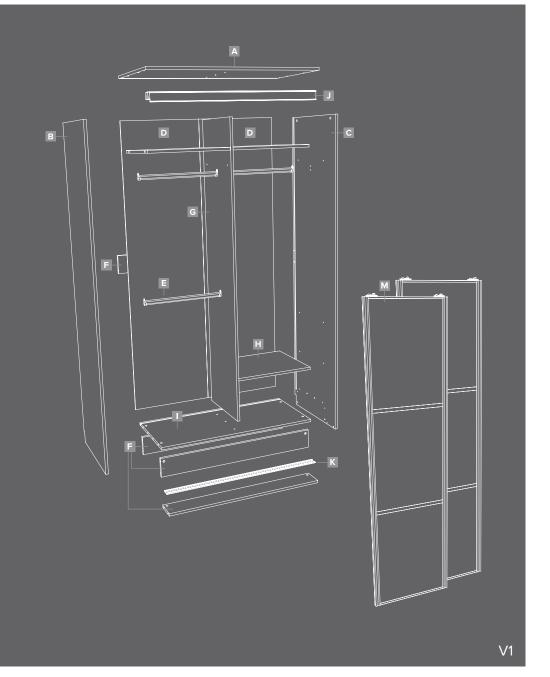

## **Assembly Instructions**

1x Top panel **A** 

2x Side panels **B&C** 

1x Base panel I

1x Vertical divider panel **G** 

2x Back panels **D** 

4x Horizontal supports **F** 

3x Shelves **H** 

1x Top track **J** 

1x Bottom floor track  $\mathbf{K}$ 

3x Hanger Bars **E** 