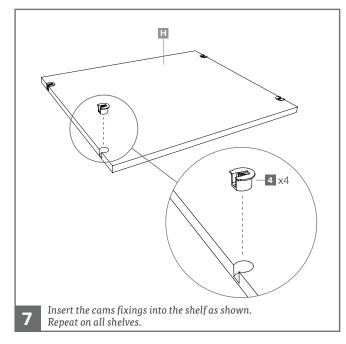

## **Assembly Instructions**

1x Top panel **A** 

2x Side panels **B&C** 

1x Base panel I

1x Vertical divider panel **G** 

2x Back panels **D** 

4x Horizontal supports **F** 

3x Shelves **H** 