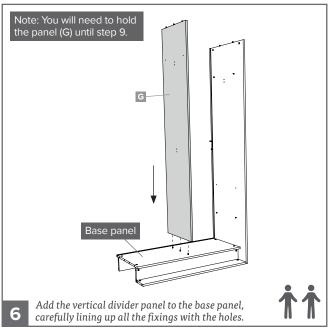

## RECOMMENDED:

- Tools: Pozidrive screwdriver x2
- Two person build 👬

\*A drop of glue (8) needs to be added into all holes the wooden dowels are placed into (2).

Page 1 of 5 UNB\_CARCASS\_INSTR\_05.20

Page 2 of 5 UNB\_CARCASS\_INSTR\_05.20