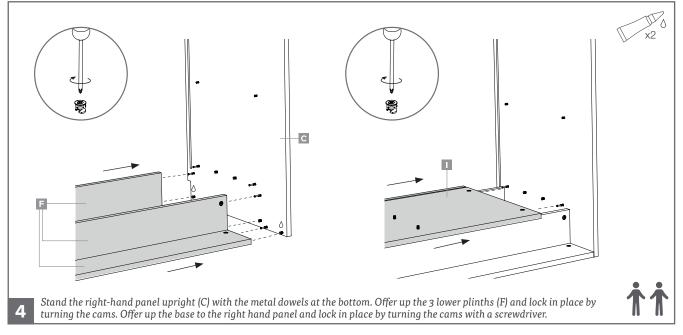

## RECOMMENDED:

- Tools: Pozidrive screwdriver x2
- Two person build 👬

\*A drop of glue (8) needs to be added into all holes the wooden dowels are placed into (2).

Page 1 of 5 UNB\_CARCASS\_INSTR\_05.20

Page 2 of 5 UNB\_CARCASS\_INSTR\_05.20