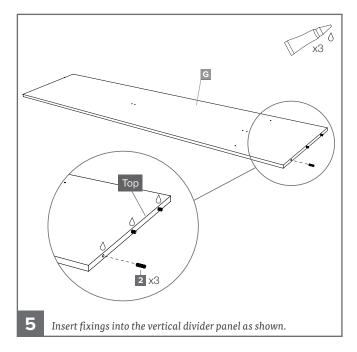

## RECOMMENDED:

- Tools: Pozidrive screwdriver x2
- Two person build 👬

\*A drop of glue (8) needs to be added into all holes the wooden dowels are placed into (2).

Page 1 of 5 UNB\_CARCASS\_INSTR\_05.20

Page 2 of 5 UNB\_CARCASS\_INSTR\_05.20