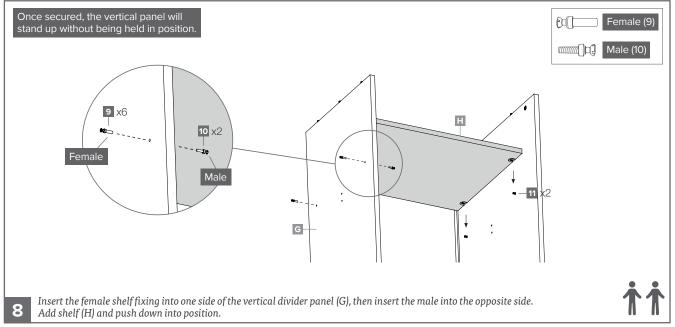

## **Assembly Instructions**

1x Top panel **A** 

2x Side panels **B&C** 

1x Base panel I

1x Vertical divider panel **G** 

2x Back panels **D** 

4x Horizontal supports **F** 

3x Shelves **H** 