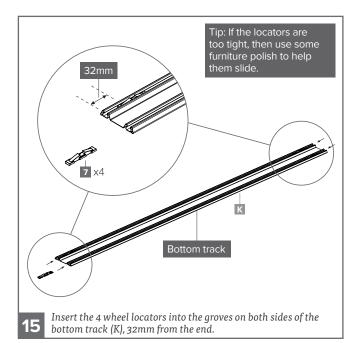

1x Top track **J** 

1x Bottom floor track  $\mathbf{K}$ 

3x Hanger Bars **E** 