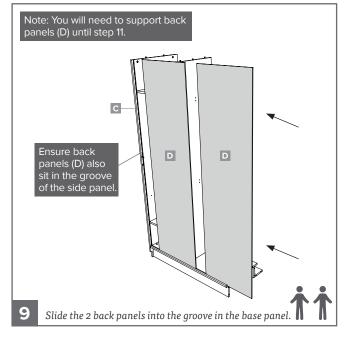

## **Assembly Instructions**

1x Top panel **A** 

2x Side panels **B&C** 

1x Base panel I

1x Vertical divider panel **G** 

2x Back panels **D** 

4x Horizontal supports **F** 

3x Shelves **H** 