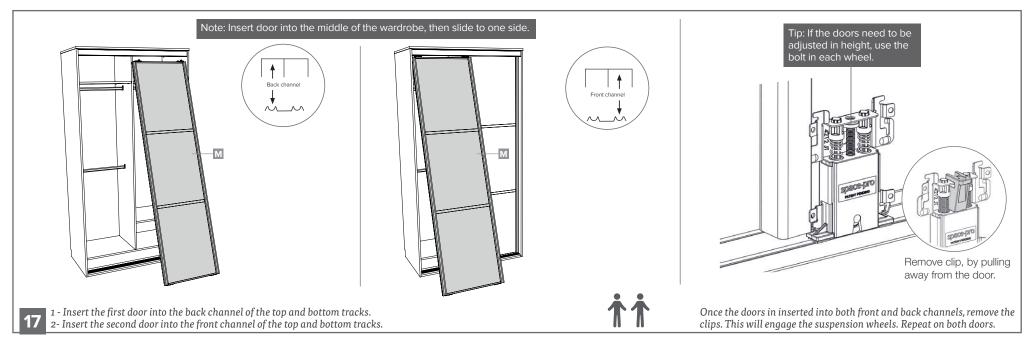

1x Top track **J** 

1x Bottom floor track  $\mathbf{K}$ 

3x Hanger Bars **E** 