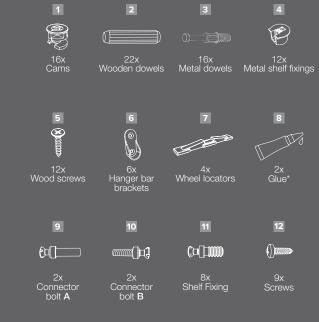

## RECOMMENDED:

- Tools: Pozidrive screwdriver x2
- Two person build 👬

\*A drop of glue (8) needs to be added into all holes the wooden dowels are placed into (2).

Page 1 of 5 UNB\_CARCASS\_INSTR\_05.20

Page 2 of 5 UNB\_CARCASS\_INSTR\_05.20