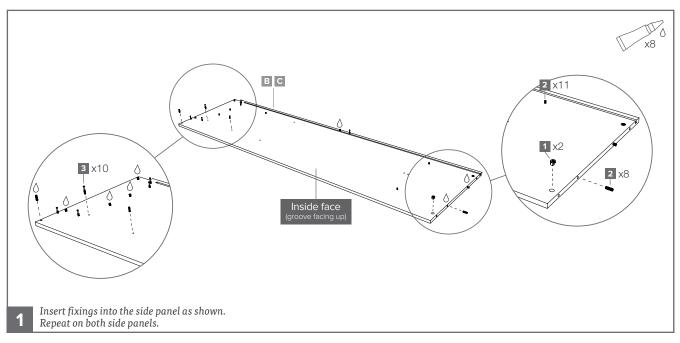

## RECOMMENDED:

- Tools: Pozidrive screwdriver x2
- Two person build 👬

\*A drop of glue (8) needs to be added into all holes the wooden dowels are placed into (2).

Page 1 of 5 UNB\_CARCASS\_INSTR\_05.20

Page 2 of 5 UNB\_CARCASS\_INSTR\_05.20