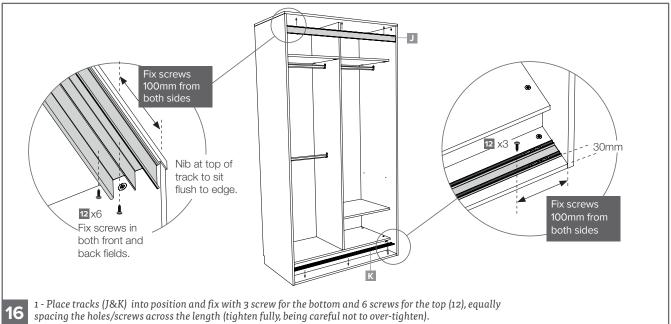

1x Top track **J** 

1x Bottom floor track  $\mathbf{K}$ 

3x Hanger Bars **E** 