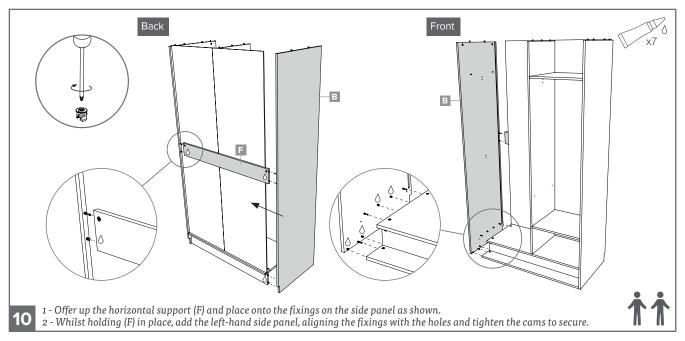

## **Assembly Instructions**

1x Top panel **A** 

2x Side panels **B&C** 

1x Base panel I

1x Vertical divider panel **G** 

2x Back panels **D** 

4x Horizontal supports **F** 

3x Shelves **H** 