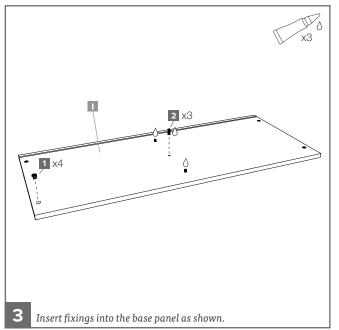

## RECOMMENDED:

- Tools: Pozidrive screwdriver x2
- Two person build 👬

\*A drop of glue (8) needs to be added into all holes the wooden dowels are placed into (2).

Page 1 of 5 UNB\_CARCASS\_INSTR\_05.20

Page 2 of 5 UNB\_CARCASS\_INSTR\_05.20