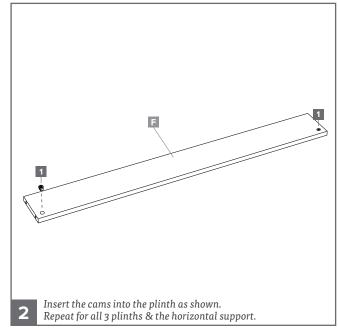

## RECOMMENDED:

- Tools: Pozidrive screwdriver x2
- Two person build 👬

\*A drop of glue (8) needs to be added into all holes the wooden dowels are placed into (2).

Page 1 of 5 UNB\_CARCASS\_INSTR\_05.20

Page 2 of 5 UNB\_CARCASS\_INSTR\_05.20