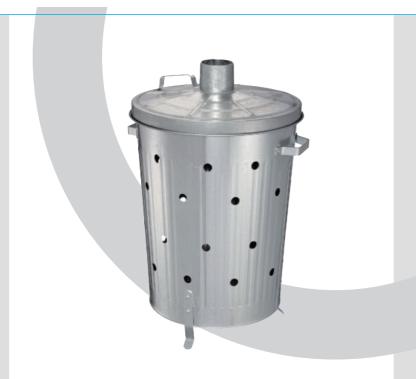

# **HOMEBASE**

**GALVANISED INCINERATOR** 85L

## **INSTRUCTION MANUAL**

IMPORTANT: Please read these instructions before using the product and retain for future use.

> HHGL Limited, MK9 1BA HHGL (ROI) Limited, D02 X576

### ASSEMBLY INSTRUCTIONS

#### BEFORE YOU BEGIN

Before you begin assembly, please read through these instructions and familiarise yourself with each step.

#### PARTS LIST

|     |           |     |     |           |      | Tools required (not included) |
|-----|-----------|-----|-----|-----------|------|-------------------------------|
| No. | Component | QTY | No. | Component | QTY  | Cross-head screwdriver        |
| 1   | 5         | x2  | 3   | ~         | x 10 |                               |
| 2   |           | х3  | 4   | 0         | x 10 |