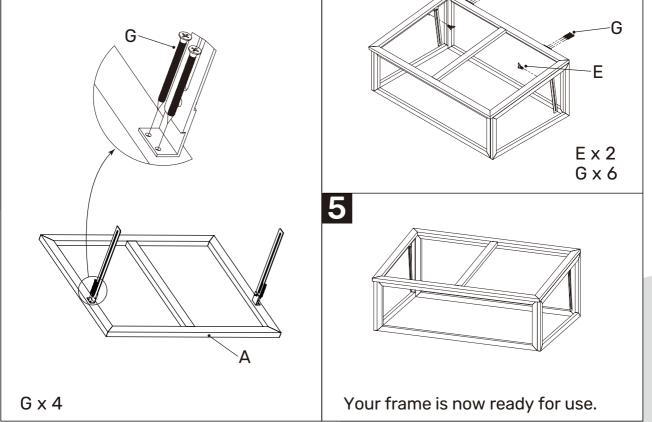

#### **BEFORE YOU BEGIN**

Please check that you have all of the parts before starting assembly. A full list of the parts and step-by-step instructions are given below.

#### PARTS LIST

| PART<br>REF. | DESCRIPTION | DIAGRAM | QTY. | PART<br>REF. | DESCRIPTION             | DIAGRAM                                                                                                                                                                                                                                                                                                                                                                                                                                                                                                                                                                                                                                                                                                                                                                                                                                                                                                                                                                                                                                                                                                                                                                                                                                                                                                                                                                                                                                                                                                                                                                                                                                                                                                                                                                                                                                                                                                                                                                                                                                                                                                                        | QTY. |
|--------------|-------------|---------|------|--------------|-------------------------|--------------------------------------------------------------------------------------------------------------------------------------------------------------------------------------------------------------------------------------------------------------------------------------------------------------------------------------------------------------------------------------------------------------------------------------------------------------------------------------------------------------------------------------------------------------------------------------------------------------------------------------------------------------------------------------------------------------------------------------------------------------------------------------------------------------------------------------------------------------------------------------------------------------------------------------------------------------------------------------------------------------------------------------------------------------------------------------------------------------------------------------------------------------------------------------------------------------------------------------------------------------------------------------------------------------------------------------------------------------------------------------------------------------------------------------------------------------------------------------------------------------------------------------------------------------------------------------------------------------------------------------------------------------------------------------------------------------------------------------------------------------------------------------------------------------------------------------------------------------------------------------------------------------------------------------------------------------------------------------------------------------------------------------------------------------------------------------------------------------------------------|------|
| А            | Lid panel   |         | x 1  | F            | Lid support<br>arms     | Ŵ                                                                                                                                                                                                                                                                                                                                                                                                                                                                                                                                                                                                                                                                                                                                                                                                                                                                                                                                                                                                                                                                                                                                                                                                                                                                                                                                                                                                                                                                                                                                                                                                                                                                                                                                                                                                                                                                                                                                                                                                                                                                                                                              | x 2  |
|              |             |         |      | G            | Screws<br>(M3x16)       | 0                                                                                                                                                                                                                                                                                                                                                                                                                                                                                                                                                                                                                                                                                                                                                                                                                                                                                                                                                                                                                                                                                                                                                                                                                                                                                                                                                                                                                                                                                                                                                                                                                                                                                                                                                                                                                                                                                                                                                                                                                                                                                                                              | x 10 |
| В            | Back panel  |         | x 1  | н            | Screws<br>(M3.5x40)     | Ø                                                                                                                                                                                                                                                                                                                                                                                                                                                                                                                                                                                                                                                                                                                                                                                                                                                                                                                                                                                                                                                                                                                                                                                                                                                                                                                                                                                                                                                                                                                                                                                                                                                                                                                                                                                                                                                                                                                                                                                                                                                                                                                              | x 8  |
|              |             |         |      | I            | L shape<br>metal plates | e la contraction de la contrac | x 2  |
| С            | Side panels |         | x 2  | J            | Bolts<br>(M4*12)        |                                                                                                                                                                                                                                                                                                                                                                                                                                                                                                                                                                                                                                                                                                                                                                                                                                                                                                                                                                                                                                                                                                                                                                                                                                                                                                                                                                                                                                                                                                                                                                                                                                                                                                                                                                                                                                                                                                                                                                                                                                                                                                                                | x 2  |
| D            | Front panel |         | x 1  | к            | Flat washers<br>(D6)    | 0                                                                                                                                                                                                                                                                                                                                                                                                                                                                                                                                                                                                                                                                                                                                                                                                                                                                                                                                                                                                                                                                                                                                                                                                                                                                                                                                                                                                                                                                                                                                                                                                                                                                                                                                                                                                                                                                                                                                                                                                                                                                                                                              | x 2  |
|              |             |         |      | L            | Nuts<br>(M4)            | Ø                                                                                                                                                                                                                                                                                                                                                                                                                                                                                                                                                                                                                                                                                                                                                                                                                                                                                                                                                                                                                                                                                                                                                                                                                                                                                                                                                                                                                                                                                                                                                                                                                                                                                                                                                                                                                                                                                                                                                                                                                                                                                                                              | x 2  |
| E            | Wing bolts  |         | x 2  |              |                         |                                                                                                                                                                                                                                                                                                                                                                                                                                                                                                                                                                                                                                                                                                                                                                                                                                                                                                                                                                                                                                                                                                                                                                                                                                                                                                                                                                                                                                                                                                                                                                                                                                                                                                                                                                                                                                                                                                                                                                                                                                                                                                                                |      |