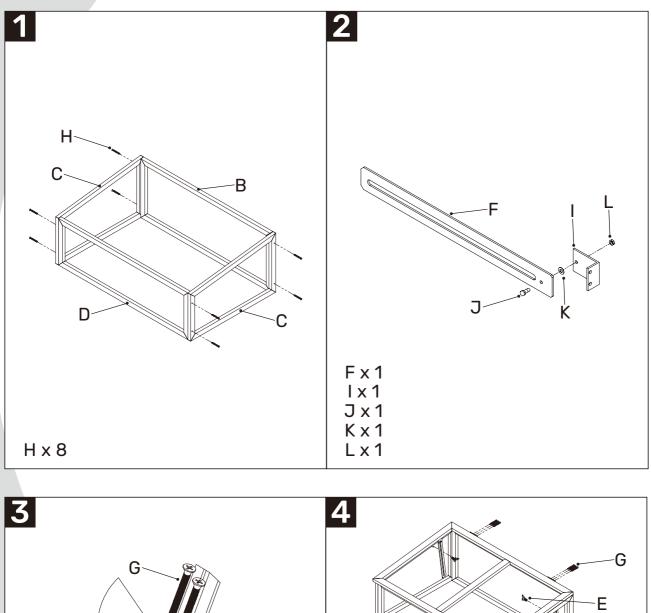

### ASSEMBLY INSTRUCTIONS

#### **BEFORE YOU BEGIN**

Please check that you have all of the parts before starting assembly. A full list of the parts and step-by-step instructions are given below.

#### PARTS LIST

| PART<br>REF. | DESCRIPTION | DIAGRAM | QTY. | PART<br>REF. | DESCRIPTION             | DIAGRAM                                                                                                                                                                                                                                                                                                                                                                                                                                                                                                                                                                                                                                                                                                                                                                                                                                                                                                                                                                                                                                                                                                                                                                                                                                                                                                                                                                                                                                                                                                                                                                                                                                                                                                                                                                                                                                                                                                                                                                                                                                                                                                                        | QTY. |
|--------------|-------------|---------|------|--------------|-------------------------|--------------------------------------------------------------------------------------------------------------------------------------------------------------------------------------------------------------------------------------------------------------------------------------------------------------------------------------------------------------------------------------------------------------------------------------------------------------------------------------------------------------------------------------------------------------------------------------------------------------------------------------------------------------------------------------------------------------------------------------------------------------------------------------------------------------------------------------------------------------------------------------------------------------------------------------------------------------------------------------------------------------------------------------------------------------------------------------------------------------------------------------------------------------------------------------------------------------------------------------------------------------------------------------------------------------------------------------------------------------------------------------------------------------------------------------------------------------------------------------------------------------------------------------------------------------------------------------------------------------------------------------------------------------------------------------------------------------------------------------------------------------------------------------------------------------------------------------------------------------------------------------------------------------------------------------------------------------------------------------------------------------------------------------------------------------------------------------------------------------------------------|------|
| А            | Lid panel   |         | x 1  | F            | Lid support<br>arms     | Ŵ                                                                                                                                                                                                                                                                                                                                                                                                                                                                                                                                                                                                                                                                                                                                                                                                                                                                                                                                                                                                                                                                                                                                                                                                                                                                                                                                                                                                                                                                                                                                                                                                                                                                                                                                                                                                                                                                                                                                                                                                                                                                                                                              | x 2  |
|              |             |         |      | G            | Screws<br>(M3x16)       | 0                                                                                                                                                                                                                                                                                                                                                                                                                                                                                                                                                                                                                                                                                                                                                                                                                                                                                                                                                                                                                                                                                                                                                                                                                                                                                                                                                                                                                                                                                                                                                                                                                                                                                                                                                                                                                                                                                                                                                                                                                                                                                                                              | x 10 |
| В            | Back panel  |         | x 1  | н            | Screws<br>(M3.5x40)     | Ø                                                                                                                                                                                                                                                                                                                                                                                                                                                                                                                                                                                                                                                                                                                                                                                                                                                                                                                                                                                                                                                                                                                                                                                                                                                                                                                                                                                                                                                                                                                                                                                                                                                                                                                                                                                                                                                                                                                                                                                                                                                                                                                              | x 8  |
|              |             |         |      | I            | L shape<br>metal plates | e la contraction de la contrac | x 2  |
| С            | Side panels |         | x 2  | J            | Bolts<br>(M4*12)        |                                                                                                                                                                                                                                                                                                                                                                                                                                                                                                                                                                                                                                                                                                                                                                                                                                                                                                                                                                                                                                                                                                                                                                                                                                                                                                                                                                                                                                                                                                                                                                                                                                                                                                                                                                                                                                                                                                                                                                                                                                                                                                                                | x 2  |
| D            | Front panel |         | x 1  | к            | Flat washers<br>(D6)    | 0                                                                                                                                                                                                                                                                                                                                                                                                                                                                                                                                                                                                                                                                                                                                                                                                                                                                                                                                                                                                                                                                                                                                                                                                                                                                                                                                                                                                                                                                                                                                                                                                                                                                                                                                                                                                                                                                                                                                                                                                                                                                                                                              | x 2  |
|              |             |         |      | L            | Nuts<br>(M4)            | Ø                                                                                                                                                                                                                                                                                                                                                                                                                                                                                                                                                                                                                                                                                                                                                                                                                                                                                                                                                                                                                                                                                                                                                                                                                                                                                                                                                                                                                                                                                                                                                                                                                                                                                                                                                                                                                                                                                                                                                                                                                                                                                                                              | x 2  |
| E            | Wing bolts  |         | x 2  |              |                         |                                                                                                                                                                                                                                                                                                                                                                                                                                                                                                                                                                                                                                                                                                                                                                                                                                                                                                                                                                                                                                                                                                                                                                                                                                                                                                                                                                                                                                                                                                                                                                                                                                                                                                                                                                                                                                                                                                                                                                                                                                                                                                                                |      |