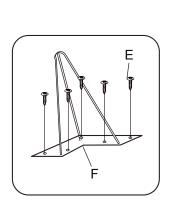

## MOSCOW DARK WOOD SIDEBOARD

Dark wood grain-effect Gold line detailed doors Painted metal legs 2 fixed internal shelves H70 x W95 x D39cm



## **INSTRUCTION MANUAL**

IMPORTANT: Please read these instructions before using the product and retain for future use.

HHGL Limited, MK9 1BA, HHGL (ROI) Limited, D02 X576

## **ASSEMBLY INSTRUCTIONS**

PLEASE CHECK THAT YOU HAVE ALL THE PARTS LISTED BEFORE YOU START ASSEMBLY. IF YOU DO FIND THAT SOMETHING IS MISSING, PLEASE CONTACT YOUR LOCAL STORE.



Step 1



Step 2



Step 3



Step 4



Step 5





Step 6





Step 7



Step 8





ASSEMBLY COMPLETE

## WARNING!

Serious or fatal injuries can occur from furniture tipping over. To prevent this furniture from tipping over it must be permanently fixed to the wall with the included wall attachment devices.

Fixing devices for the wall are not included, since different wall materials require different types of fixing devices. Use fixing devices suitable for the walls in your home. For advice on suitable fixing systems, contact your local Homebase store.