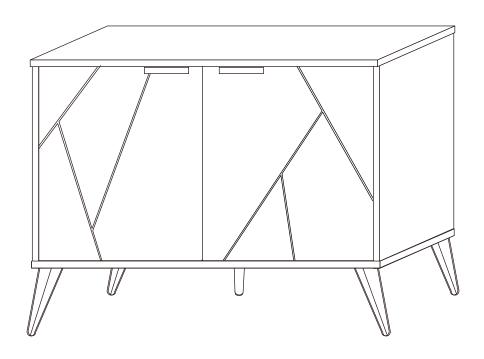

## MOSCOW DARK WOOD SIDEBOARD

Dark wood grain-effect Gold line detailed doors Painted metal legs 2 fixed internal shelves H70 x W95 x D39cm