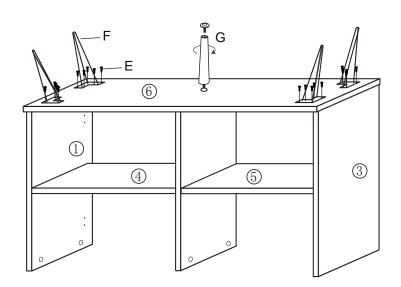

## MOSCOW DARK WOOD SIDEBOARD

Dark wood grain-effect Gold line detailed doors Painted metal legs 2 fixed internal shelves H70 x W95 x D39cm



## **INSTRUCTION MANUAL**

IMPORTANT: Please read these instructions before using the product and retain for future use.

HHGL Limited, MK9 1BA, HHGL (ROI) Limited, D02 X576

## **ASSEMBLY INSTRUCTIONS**

PLEASE CHECK THAT YOU HAVE ALL THE PARTS LISTED BEFORE YOU START ASSEMBLY. IF YOU DO FIND THAT SOMETHING IS MISSING, PLEASE CONTACT YOUR LOCAL STORE.



Step 1



Step 2



Step 3



Step 4



Step 5





Step 6





Step 7



Step 8





ASSEMBLY COMPLETE

## WARNING!

Serious or fatal injuries can occur from furniture tipping over. To prevent this furniture from tipping over it must be permanently fixed to the wall with the included wall attachment devices.

Fixing devices for the wall are not included, since different wall materials require different types of fixing devices. Use fixing devices suitable for the walls in your home. For advice on suitable fixing systems, contact your local Homebase store.