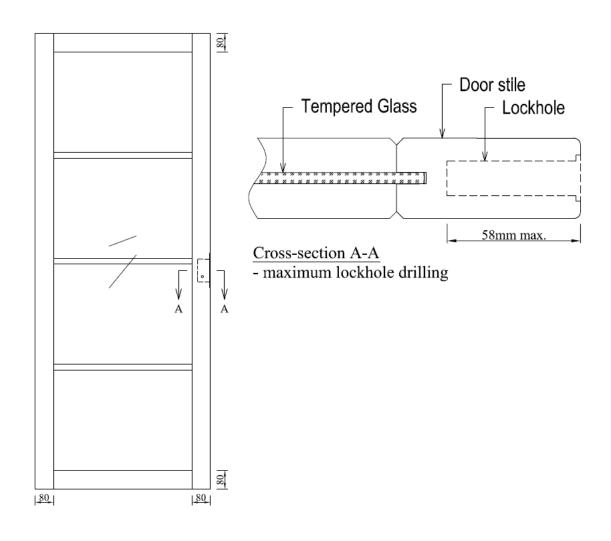

## Important Notes for Installations of BLACK SOHO, LIBERTY, GREENWICH GLAZED Doors

These doors are designed to feature the beauty of a glazed door enhanced by narrow door components. As such, extra care must be taken to avoid glass breaking during installation:

- 1)Maximum trimming allowed on each door edge is 5mm only.
- 2)Maximum depth allowed to be drilled for lockholes is 58mm only (please see diagram below, not to scale)
- 3)As the pine core will be exposed after trimming, touch up is required paint of RAL9011 black with glossiness 10-15%
- 4)Due to the weight of the glass, the minimum number of hinges to be used is 3 hinges.