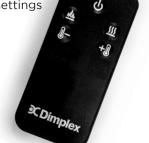

2kW heater, meaning you can enjoy the classic feel of the fire all year round.

The thermostatic controls mean you can set your fire to produce heat when the room drops to a certain temperature, helping to maintain comfort in your home. The cast iron style is a traditional classic, fitting in with any interior.

The Dimplex Optimyst range is state-of-the-art, using established ultrasonic technology to create an ultra-fine water mist that rises up and works with the under fuel bed lighting to give a fully three dimensional fire effect. The result is so authentic that it is regularly mistaken for true flames and smoke.





### Bayport



Bernsions & WeightHeightWidthDepthWeightPower Cord Length580mm440mm280mm7.7kg1.8m

#### Bayport



#### Remote Control

- On/off
- Heat settings
- Flame



#### Manual Control



#### **Features** Unique Optimyst effect M An authentic and unique three dimensional flame and smoke effect created by lights reflecting against ultra fine filtered water mist 2kW heat output 111 Offering up to 2kW of heat via a fan heater Choice of 2 heat settings A choice of 1kW or 2kW heat output helping control running costs. Thermostat 18 Maintains the desired room temperature by automatically switching on and off. LED lighting Efficient low energy and long lasting LED bulbs. Remote control Operate the fire from the comfort of your armchair. Fuel beds Complete the look of a real fire with logs. Flame effect only Enjoy the ambience of the flickering flame effect any time without the heat. **Opening Door** This stove has one opening door for added realism



###