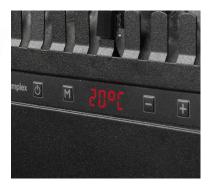

u can enjoy the classic feel of the fire all year round.

The thermostatic controls mean you can set your fire to produce heat when the room drops to a certain temperature, helping to maintain comfort in your home. The cast iron style is a traditional classic, fitting in with any interior.

The Dimplex Optimyst range is state-of-the-art, using established ultrasonic technology to create an ultra-fine water mist that rises up and works with the under fuel bed lighting to give a fully three dimensional fire effect. The result is so authentic that it is regularly mistaken for true flames and smoke.





### Bayport



Bernsions & WeightHeightWidthDepthWeightPower Cord Length580mm440mm280mm7.7kg1.8m

#### Bayport



#### Remote Control

- On/off
- Heat settings
- Flame



#### Manual Control



#### **Features** Unique Optimyst effect M An authentic and unique three dimensional flame and smoke effect created by lights reflecting against ultra fine filtered water mist 2kW heat output 111 Offering up to 2kW of heat via a fan heater Choice of 2 heat settings A choice of 1kW or 2kW heat output helping control running costs. Thermostat 18 Maintains the desired room temperature by automatically switching on and off. LED lighting Efficient low energy and long lasting LED bulbs. Remote control Operate the fire from the comfort of your armchair. Fuel beds Complete the look of a real fire with logs. Flame effect only Enjoy the ambience of the flickering flame effect any time without the heat. **Opening Door** This stove has one opening door for added realism



#### Freestanding

Quick a