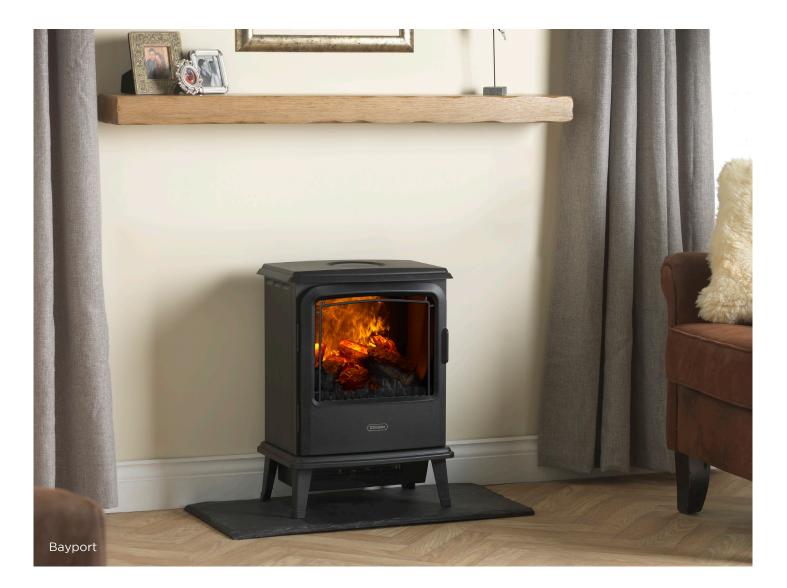

## Bayport

#### FREESTANDING ELECTRIC STOVE

The Bayport is based on a classic cast-iron design, and is freestanding to ensure minimal installation and manoeuvrability within any space. With fully variable flame and smoke intensity controls, the stove utilises patented Optimyst technology for the world's most realistic electric flame effect.

This fire can be operated via a remote control and can even be used independently of the fully concealed 2kW heater, meaning you can enjoy the classic feel of the fire all year round.

The thermostatic controls mean you can set your fire to produce heat when the room drops to a certain temperature, helping to maintain comfort in your home. The cast iron style is a traditional classic, fitting in with any interior.