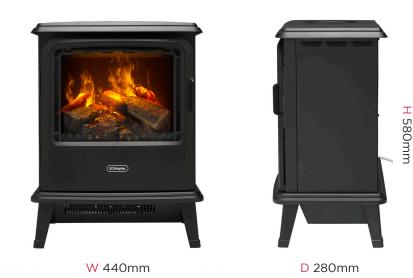

### Bayport

Bernsions & WeightHeightWidthDepthWeightPower Cord Length580mm440mm280mm7.7kg1.8m