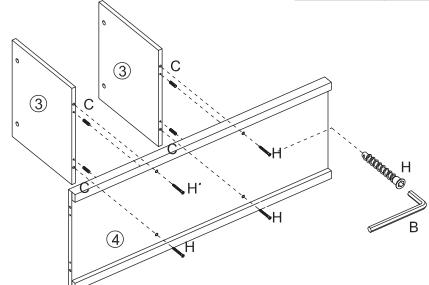

## 3x1 STORAGE UNIT WITH LEGS ASSEMBLY INSTRUCTIONS



### THIS PRODUCT SHOULD BE ANCHORED TO A WALL OR OTHER SUITABLE SURFACE TO AVOID SERIOUS INJURY OR DEATH.

To help avoid any serious injury or death, this product includes a bracket to prevent toppling. We strongly recommend that this product be permanently fixed to the wall or other suitable surface. Fixing hardware is not included since different surface materials require different attachments. Please seek professional advice if you are in doubt as to which fixing hardware to use. Regularly check your fixing device.





# 3x1 STORAGE UNIT WITH LEGS ASSEMBLY INSTRUCTIONS

### **HARDWARE**









# 3x1 STORAGE UNIT WITH LEGS ASSEMBLY INSTRUCTIONS

#### STEP 2







# 3x1 STORAGE UNIT WITH LEGS ASSEMBLY INSTRUCTIONS

#### STEP 4







# 3x1 STORAGE UNIT WITH LEGS ASSEMBLY INSTRUCTIONS

STEP 6