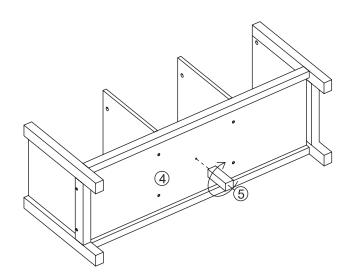

## 3x1 STORAGE UNIT WITH LEGS ASSEMBLY INSTRUCTIONS



### THIS PRODUCT SHOULD BE ANCHORED TO A WALL OR OTHER SUITABLE SURFACE TO AVOID SERIOUS INJURY OR DEATH.

To help avoid any serious injury or death, this product includes a bracket to prevent toppling. We strongly recommend that this product be permanently fixed to the wall or other suitable surface. Fixing hardware is not included since different surface materials require different attachments. Please seek professional advice if you are in doubt as to which fixing hardware to use. Regularly check your fixing device.





# 3x1 STORAGE UNIT WITH LEGS ASSEMBLY INSTRUCTIONS

### **HARDWARE**









# 3x1 STORAGE UNIT WITH LEGS ASSEMBLY INSTRUCTIONS

#### STEP 2







# 3x1 STORAGE UNIT WITH LEGS ASSEMBLY INSTRUCTIONS

#### STEP 4







# 3x1 STORAGE UNIT WITH LEGS ASSEMBLY INSTRUCTIONS

STEP 6