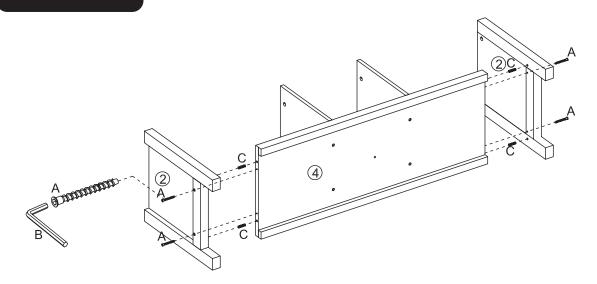

## 3x1 STORAGE UNIT WITH LEGS ASSEMBLY INSTRUCTIONS



### THIS PRODUCT SHOULD BE ANCHORED TO A WALL OR OTHER SUITABLE SURFACE TO AVOID SERIOUS INJURY OR DEATH.

To help avoid any serious injury or death, this product includes a bracket to prevent toppling. We strongly recommend that this product be permanently fixed to the wall or other suitable surface. Fixing hardware is not included since different surface materials require different attachments. Please seek professional advice if you are in doubt as to which fixing hardware to use. Regularly check your fixing device.





# 3x1 STORAGE UNIT WITH LEGS ASSEMBLY INSTRUCTIONS

### **HARDWARE**









# 3x1 STORAGE UNIT WITH LEGS ASSEMBLY INSTRUCTIONS

#### STEP 2







# 3x1 STORAGE UNIT WITH LEGS ASSEMBLY INSTRUCTIONS

#### STEP 4







# 3x1 STORAGE UNIT WITH LEGS ASSEMBLY INSTRUCTIONS

STEP 6