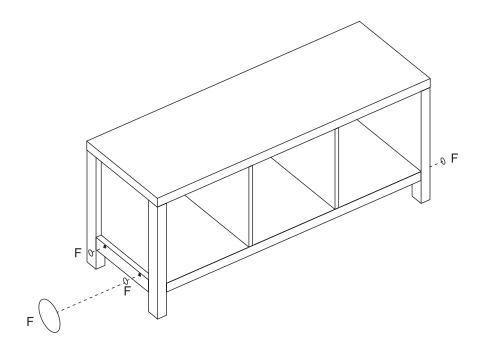

ODUCT SHOULD BE ANCHORED TO A WALL OR OTHER SUITABLE SURFACE TO AVOID SERIOUS INJURY OR DEATH.

To help avoid any serious injury or death, this product includes a bracket to prevent toppling. We strongly recommend that this product be permanently fixed to the wall or other suitable surface. Fixing hardware is not included since different surface materials require different attachments. Please seek professional advice if you are in doubt as to which fixing hardware to use. Regularly check your fixing device.





# 3x1 STORAGE UNIT WITH LEGS ASSEMBLY INSTRUCTIONS

### **HARDWARE**









# 3x1 STORAGE UNIT WITH LEGS ASSEMBLY INSTRUCTIONS

#### STEP 2







# 3x1 STORAGE UNIT WITH LEGS ASSEMBLY INSTRUCTIONS

#### STEP 4







# 3x1 STORAGE UNIT WITH LEGS ASSEMBLY INSTRUCTIONS

STEP 6