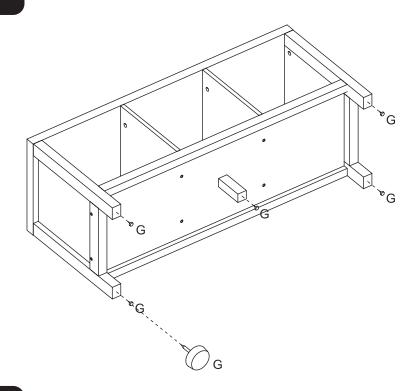

PRODUCT SHOULD BE ANCHORED TO A WALL OR OTHER SUITABLE SURFACE TO AVOID SERIOUS INJURY OR DEATH.

To help avoid any serious injury or death, this product includes a bracket to prevent toppling. We strongly recommend that this product be permanently fixed to the wall or other suitable surface. Fixing hardware is not included since different surface materials require different attachments. Please seek professional advice if you are in doubt as to which fixing hardware to use. Regularly check your fixing device.





# 3x1 STORAGE UNIT WITH LEGS ASSEMBLY INSTRUCTIONS

### **HARDWARE**









# 3x1 STORAGE UNIT WITH LEGS ASSEMBLY INSTRUCTIONS

#### STEP 2







# 3x1 STORAGE UNIT WITH LEGS ASSEMBLY INSTRUCTIONS

#### STEP 4







# 3x1 STORAGE UNIT WITH LEGS ASSEMBLY INSTRUCTIONS

STEP 6