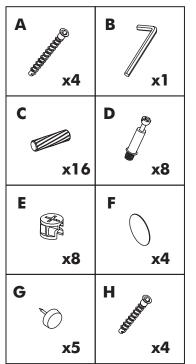

## 3x1 STORAGE UNIT WITH LEGS ASSEMBLY INSTRUCTIONS



### THIS PRODUCT SHOULD BE ANCHORED TO A WALL OR OTHER SUITABLE SURFACE TO AVOID SERIOUS INJURY OR DEATH.

To help avoid any serious injury or death, this product includes a bracket to prevent toppling. We strongly recommend that this product be permanently fixed to the wall or other suitable surface. Fixing hardware is not included since different surface materials require different attachments. Please seek professional advice if you are in doubt as to which fixing hardware to use. Regularly check your fixing device.





# 3x1 STORAGE UNIT WITH LEGS ASSEMBLY INSTRUCTIONS

### **HARDWARE**









# 3x1 STORAGE UNIT WITH LEGS ASSEMBLY INSTRUCTIONS

#### STEP 2







# 3x1 STORAGE UNIT WITH LEGS ASSEMBLY INSTRUCTIONS

#### STEP 4







# 3x1 STORAGE UNIT WITH LEGS ASSEMBLY INSTRUCTIONS

STEP 6