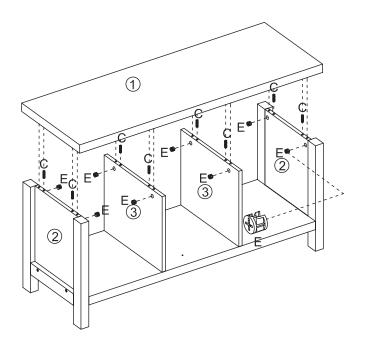

## 3x1 STORAGE UNIT WITH LEGS ASSEMBLY INSTRUCTIONS



### THIS PRODUCT SHOULD BE ANCHORED TO A WALL OR OTHER SUITABLE SURFACE TO AVOID SERIOUS INJURY OR DEATH.

To help avoid any serious injury or death, this product includes a bracket to prevent toppling. We strongly recommend that this product be permanently fixed to the wall or other suitable surface. Fixing hardware is not included since different surface materials require different attachments. Please seek professional advice if you are in doubt as to which fixing hardware to use. Regularly check your fixing device.





# 3x1 STORAGE UNIT WITH LEGS ASSEMBLY INSTRUCTIONS

### **HARDWARE**









# 3x1 STORAGE UNIT WITH LEGS ASSEMBLY INSTRUCTIONS

#### STEP 2







# 3x1 STORAGE UNIT WITH LEGS ASSEMBLY INSTRUCTIONS

#### STEP 4







# 3x1 STORAGE UNIT WITH LEGS ASSEMBLY INSTRUCTIONS

STEP 6