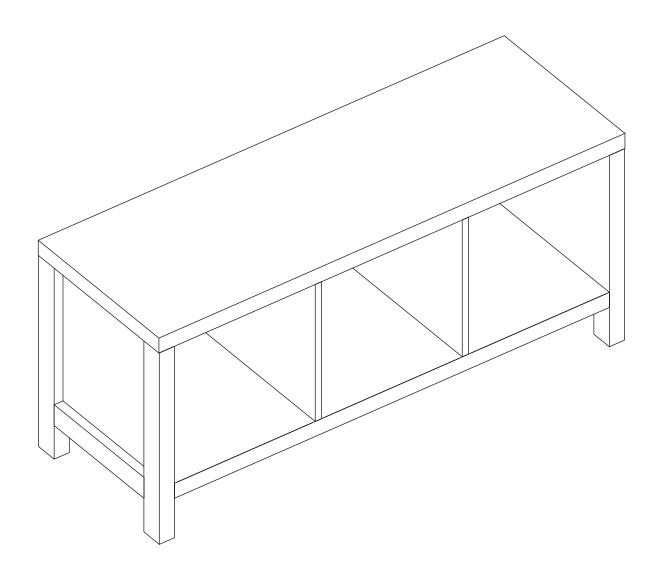

## 3x1 STORAGE UNIT WITH LEGS ASSEMBLY INSTRUCTIONS



### THIS PRODUCT SHOULD BE ANCHORED TO A WALL OR OTHER SUITABLE SURFACE TO AVOID SERIOUS INJURY OR DEATH.

To help avoid any serious injury or death, this product includes a bracket to prevent toppling. We strongly recommend that this product be permanently fixed to the wall or other suitable surface. Fixing hardware is not included since different surface materials require different attachments. Please seek professional advice if you are in doubt as to which fixing hardware to use. Regularly check your fixing device.





# 3x1 STORAGE UNIT WITH LEGS ASSEMBLY INSTRUCTIONS

### **HARDWARE**









# 3x1 STORAGE UNIT WITH LEGS ASSEMBLY INSTRUCTIONS

#### STEP 2







# 3x1 STORAGE UNIT WITH LEGS ASSEMBLY INSTRUCTIONS

#### STEP 4







# 3x1 STORAGE UNIT WITH LEGS ASSEMBLY INSTRUCTIONS

STEP 6