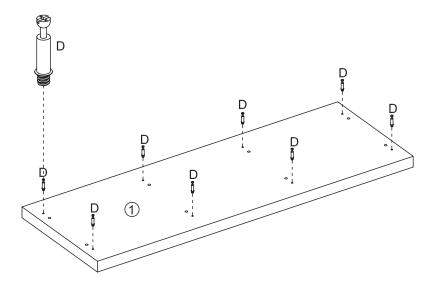

## 3x1 STORAGE UNIT WITH LEGS ASSEMBLY INSTRUCTIONS



### THIS PRODUCT SHOULD BE ANCHORED TO A WALL OR OTHER SUITABLE SURFACE TO AVOID SERIOUS INJURY OR DEATH.

To help avoid any serious injury or death, this product includes a bracket to prevent toppling. We strongly recommend that this product be permanently fixed to the wall or other suitable surface. Fixing hardware is not included since different surface materials require different attachments. Please seek professional advice if you are in doubt as to which fixing hardware to use. Regularly check your fixing device.





# 3x1 STORAGE UNIT WITH LEGS ASSEMBLY INSTRUCTIONS

### **HARDWARE**









# 3x1 STORAGE UNIT WITH LEGS ASSEMBLY INSTRUCTIONS

#### STEP 2







# 3x1 STORAGE UNIT WITH LEGS ASSEMBLY INSTRUCTIONS

#### STEP 4







# 3x1 STORAGE UNIT WITH LEGS ASSEMBLY INSTRUCTIONS

STEP 6