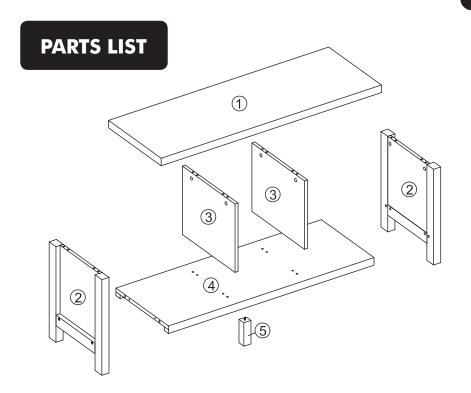

## 3x1 STORAGE UNIT WITH LEGS ASSEMBLY INSTRUCTIONS



### THIS PRODUCT SHOULD BE ANCHORED TO A WALL OR OTHER SUITABLE SURFACE TO AVOID SERIOUS INJURY OR DEATH.

To help avoid any serious injury or death, this product includes a bracket to prevent toppling. We strongly recommend that this product be permanently fixed to the wall or other suitable surface. Fixing hardware is not included since different surface materials require different attachments. Please seek professional advice if you are in doubt as to which fixing hardware to use. Regularly check your fixing device.





# 3x1 STORAGE UNIT WITH LEGS ASSEMBLY INSTRUCTIONS

### **HARDWARE**









# 3x1 STORAGE UNIT WITH LEGS ASSEMBLY INSTRUCTIONS

#### STEP 2







# 3x1 STORAGE UNIT WITH LEGS ASSEMBLY INSTRUCTIONS

#### STEP 4







# 3x1 STORAGE UNIT WITH LEGS ASSEMBLY INSTRUCTIONS

STEP 6