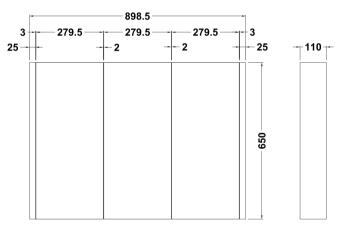

Sales Code: NVM116 Description: 900mm 3 Door Turin Mirror Cabinet

| Product Dimensions           |                               |
|------------------------------|-------------------------------|
| Height (mm):                 | 650                           |
| Width (mm):                  | 900                           |
| Depth (mm):                  | 110                           |
| Nett Weight (kg):            | 23.15                         |
| Packaging Dimensions         | 23.13                         |
| Height (mm):                 | 125                           |
| Width (mm):                  | 925                           |
| Depth (mm):                  | 685                           |
| Gross Weight (kg):           | 23.15                         |
| Packaging Data               |                               |
|                              | Brown Cardboard Box - Printed |
| Box Colour:                  | 1                             |
| Box Qty:<br>Label Size:      |                               |
| Label Colour:                | 100 x 50<br>Not Applicable    |
|                              | 0                             |
| Label Qty:                   |                               |
| Outer Box Dimensions (If App | licable)                      |
| Height (mm):                 |                               |
| Width (mm):                  |                               |
| Depth (mm):                  |                               |
| Gross Weight (kg):           | 5055440400504                 |
| Barcode:                     | 5055146193524                 |
| Product Details              |                               |
| Country of Origin:           | China                         |
| Fitting Instruction:         | No                            |
| CE Certification:            | No                            |
| FSC Certified Materials:     | Yes                           |
| Colour:                      | Gloss White                   |
| Construction Method:         | Cam & Wood Dowel              |
| Construction Type:           | Rigid                         |
| Cabinet Finish:              | MFC Painted Gloss             |
| Fascia Finish:               | MFC Painted Gloss             |
| Cabinet Thickness (mm):      |                               |
| Fascia Thickness (mm):       | 18                            |
| Drawer Included:             | No                            |
| Drawer Type:                 | Not Applicable                |
| No of Shelves:               | 2                             |
| Hinge Type:                  | 95 Degree Clip-On Soft Close  |
| Hinge Included:              | Yes                           |
| Adjustable Legs:             | No, Not Required              |
| Fixings Included:            | Yes                           |
| Handle Style:                | Contemporary                  |
| Waste Shroud:                | Not Applicable                |
| Handle Included:             | Yes                           |
| Handle Type:                 | Not Applicable, Bar           |