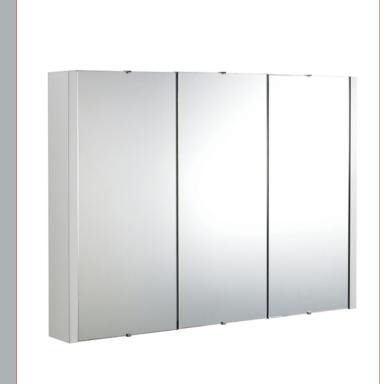

Sales Code: NVM116 Description: 900mm 3 Door Turin Mirror Cabinet

| Product Dimensions           |                               |
|------------------------------|-------------------------------|
| Height (mm):                 | 650                           |
| Width (mm):                  | 900                           |
| Depth (mm):                  | 110                           |
| Nett Weight (kg):            | 23.15                         |
| Packaging Dimensions         | 23.13                         |
| Height (mm):                 | 125                           |
| Width (mm):                  | 925                           |
| Depth (mm):                  | 685                           |
| Gross Weight (kg):           | 23.15                         |
| Packaging Data               |                               |
|                              | Brown Cardboard Box - Printed |
| Box Colour:                  | 1                             |
| Box Qty:<br>Label Size:      |                               |
| Label Colour:                | 100 x 50<br>Not Applicable    |
|                              | 0                             |
| Label Qty:                   |                               |
| Outer Box Dimensions (If App | licable)                      |
| Height (mm):                 |                               |
| Width (mm):                  |                               |
| Depth (mm):                  |                               |
| Gross Weight (kg):           | 5055440400504                 |
| Barcode:                     | 5055146193524                 |
| Product Details              |                               |
| Country of Origin:           | China                         |
| Fitting Instruction:         | No                            |
| CE Certification:            | No                            |
| FSC Certified Materials:     | Yes                           |
| Colour:                      | Gloss White                   |
| Construction Method:         | Cam & Wood Dowel              |
| Construction Type:           | Rigid                         |
| Cabinet Finish:              | MFC Painted Gloss             |
| Fascia Finish:               | MFC Painted Gloss             |
| Cabinet Thickness (mm):      |                               |
| Fascia Thickness (mm):       | 18                            |
| Drawer Included:             | No                            |
| Drawer Type:                 | Not Applicable                |
| No of Shelves:               | 2                             |
| Hinge Type:                  | 95 Degree Clip-On Soft Close  |
| Hinge Included:              | Yes                           |
| Adjustable Legs:             | No, Not Required              |
| Fixings Included:            | Yes                           |
| Handle Style:                | Contemporary                  |
| Waste Shroud:                | Not Applicable                |
| Handle Included:             | Yes                           |
| Handle Type:                 | Not Applicable, Bar           |