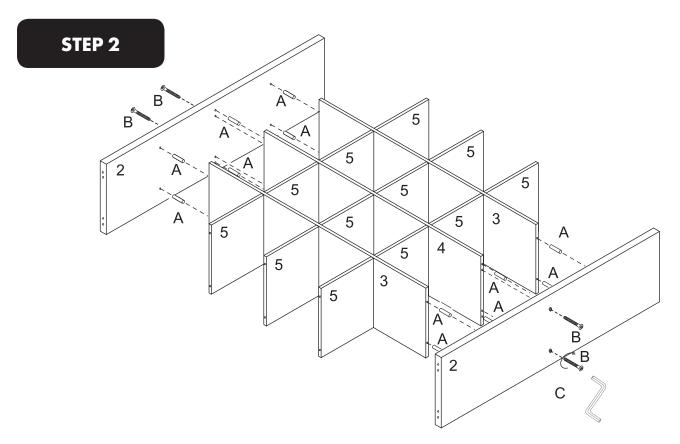

#### 4 x 4 STORAGE UNIT ASSEMBLY INSTRUCTIONS

### 4 x 4 STORAGE UNIT **ASSEMBLY INSTRUCTIONS**

HARDWARE

STEP 1

Living Elements