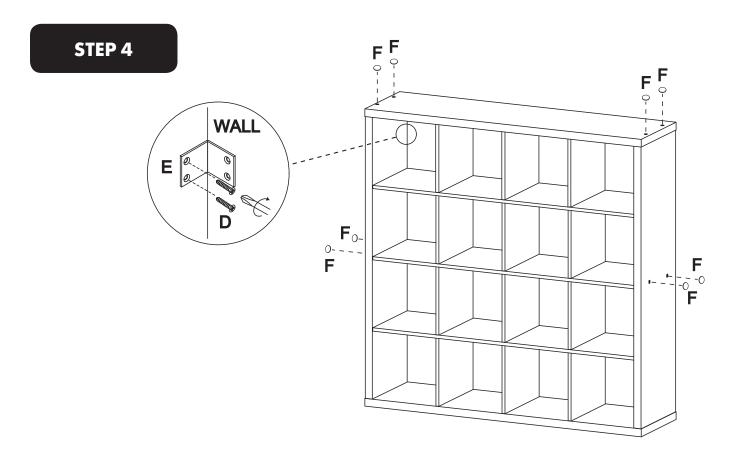

#### THIS PRODUCT SHOULD BE ANCHORED TO A WALL OR OTHER SUITABLE SURFACE TO AVOID SERIOUS INJURY OR DEATH.

To help avoid any serious injury or death, this product includes a bracket to prevent toppling. We strongly recommend that this product be permanently fixed to the wall or other suitable surface. Fixing hardware is not included since different surface materials require different attachments. Please seek professional advice if you are in doubt as to which fixing hardware to use. Regularly check your fixing device.