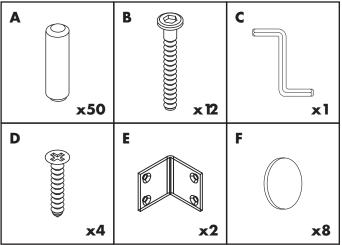

### 4 x 4 STORAGE UNIT **ASSEMBLY INSTRUCTIONS**

HARDWARE

STEP 1

Living Elements