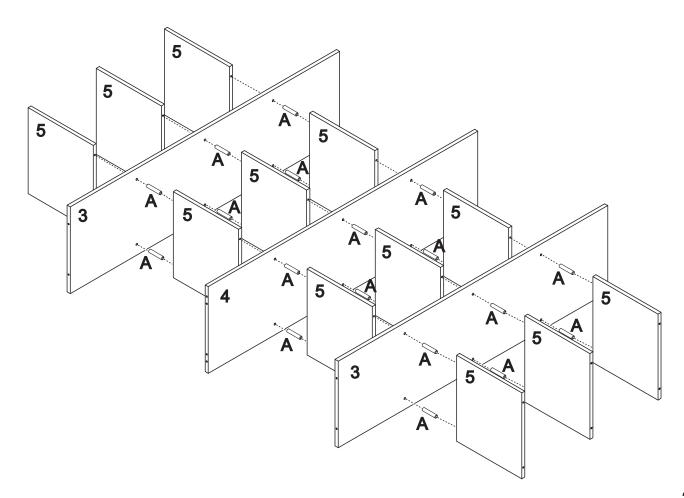

### 4 x 4 STORAGE UNIT **ASSEMBLY INSTRUCTIONS**

HARDWARE

STEP 1

Living Elements