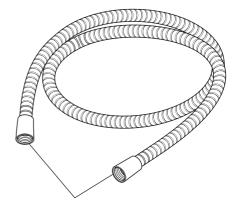

## Mira Universal Shower Hose

The Mira Universal Shower Hose has slightly different sized conical connections at each end.

This allows the shower hose to fit many types of clamp brackets and showerhead holders.

If, after installation the hose is too loose or too tight in the clamp bracket / showerhead holder, simply disconnect and refit with the conical connections at opposite ends.

Conical connections vary slightly in size from each other