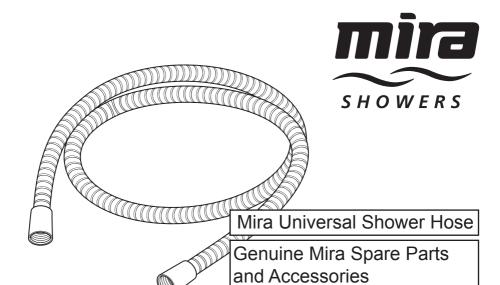

## Mira Universal Shower Hose

The Mira Universal Shower Hose has slightly different sized conical connections at each end.

This allows the shower hose to fit many types of clamp brackets and showerhead holders.

If, after installation the hose is too loose or too tight in the clamp bracket / showerhead holder, simply disconnect and refit with the conical connections at opposite ends.

Conical connections vary slightly in size from each other