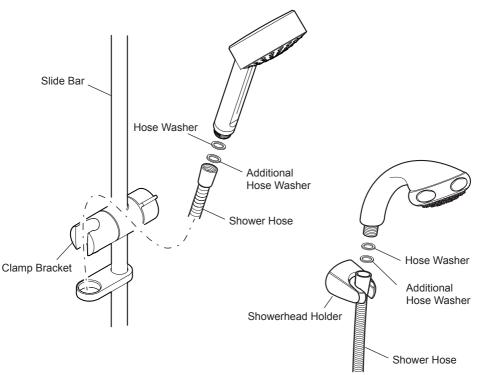

## Mira Universal Shower Hose

The Mira Universal Shower Hose has slightly different sized conical connections at each end.

This allows the shower hose to fit many types of clamp brackets and showerhead holders.

If, after installation the hose is too loose or too tight in the clamp bracket / showerhead holder, simply disconnect and refit with the conical connections at opposite ends.

Conical connections vary slightly in size from each other

**Note!** The Mira Universal Shower Hose has been supplied with 2 extra hose washers, if the hose should leak following installation, simply add additional washers.