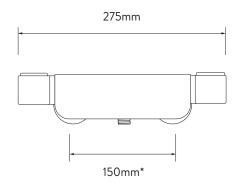

## AQUALISA MIDAS™ 220 BAR MIXER SHOWER

WITH ADJUSTABLE HEAD

**DIMENSIONAL DRAWINGS** 

<sup>\*</sup>Pipe centres can be adjusted between 130mm-170mm using supplied elbows

## **TECHNICAL SPECIFICATIONS**

| Minimum pressure requirements | 0.1 bar                                                                        |
|-------------------------------|--------------------------------------------------------------------------------|
| Maximum pressure requirements | 10 bar                                                                         |
| Inlet fitting connections     | 3/4" BSP                                                                       |
| Inlet supply positions        | Hot/left, cold/right (as viewed from front)                                    |
| Outlet connections            | 1/2" BSP                                                                       |
| Valve inlet centres           | 150mm (Pipe centres can be adjusted between 130mm-170mm using supplied elbows) |
| Supply temperature            | 5 - 20°C Cold Supply                                                           |
|                               | 55 - 65°C Hot Supply                                                           |
| Materials                     | Brass                                                                          |
|                               | Metal and plastic                                                              |
| Water system                  | Gravity                                                                        |
|                               | Boosted gravity                                                                |
|                               | Combi and balanced High Pressure systems                                       |
| Features                      | Thermosafe                                                                     |
|                               | Safe touch                                                                     |
|                               | 105mm, 4 spray patterns one of which is eco - 25% less flow                    |
| Colour                        | Chrome                                                                         |
| Approvals                     | WRAS Approval pending                                                          |
| Guarantee period              | Valve - 5 years                                                                |
|                               | Shower head and kit - 2 years                                                  |