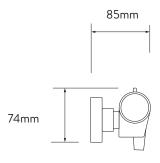

## AQUALISA MIDAS™ 220 BAR MIXER SHOWER

WITH ADJUSTABLE HEAD

**DIMENSIONAL DRAWINGS** 

<sup>\*</sup>Pipe centres can be adjusted between 130mm-170mm using supplied elbows

## AQUALISA MIDAS™ 220 BAR MIXER SHOWER

WITH ADJUSTABLE HEAD

.....