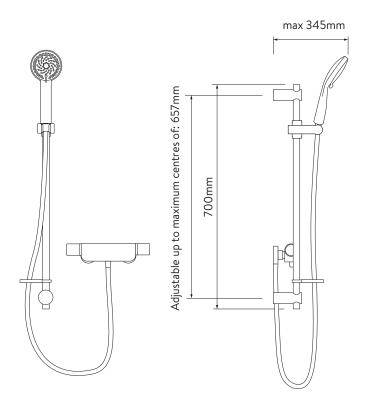

## AQUALISA MIDAS™ 220 BAR MIXER SHOWER

WITH ADJUSTABLE HEAD

**DIMENSIONAL DRAWINGS** 

<sup>\*</sup>Pipe centres can be adjusted between 130mm-170mm using supplied elbows

## **TECHNICAL SPECIFICATIONS**

| Minimum pressure requirements | 0.1 bar                                                                        |
|-------------------------------|--------------------------------------------------------------------------------|
| Maximum pressure requirements | 10 bar                                                                         |
| Inlet fitting connections     | 3/4" BSP                                                                       |
| Inlet supply positions        | Hot/left, cold/right (as viewed from front)                                    |
| Outlet connections            | 1/2" BSP                                                                       |
| Valve inlet centres           | 150mm (Pipe centres can be adjusted between 130mm-170mm using supplied elbows) |
| Supply temperature            | 5 - 20°C Cold Supply                                                           |
|                               | 55 - 65°C Hot Supply                                                           |
| Materials                     | Brass                                                                          |
|                               | Metal and plastic                                                              |
| Water system                  | Gravity                                                                        |
|                               | Boosted gravity                                                                |
|                               | Combi and balanced High Pressure systems                                       |
| Features                      | Thermosafe                                                                     |
|                               | Safe touch                                                                     |
|                               | 105mm, 4 spray patterns one of which is eco - 25% less flow                    |
| Colour                        | Chrome                                                                         |
| Approvals                     | WRAS Approval pending                                                          |
| Guarantee period              | Valve - 5 years                                                                |
|                               | Shower head and kit - 2 years                                                  |