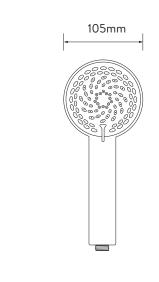

## **TECHNICAL SPECIFICATIONS**

| Minimum pressure requirements | 0.1 bar                                                                        |
|-------------------------------|--------------------------------------------------------------------------------|
| Maximum pressure requirements | 10 bar                                                                         |
| Inlet fitting connections     | 3/4" BSP                                                                       |
| Inlet supply positions        | Hot/left, cold/right (as viewed from front)                                    |
| Outlet connections            | 1/2" BSP                                                                       |
| Valve inlet centres           | 150mm (Pipe centres can be adjusted between 130mm-170mm using supplied elbows) |
| Supply temperature            | 5 - 20°C Cold Supply                                                           |
|                               | 55 - 65°C Hot Supply                                                           |
| Materials                     | Brass                                                                          |
|                               | Metal and plastic                                                              |
| Water system                  | Gravity                                                                        |
|                               | Boosted gravity                                                                |
|                               | Combi and balanced High Pressure systems                                       |
| Features                      | Thermosafe                                                                     |
|                               | Safe touch                                                                     |
|                               | 105mm, 4 spray patterns one of which is eco - 25% less flow                    |
| Colour                        | Chrome                                                                         |
| Approvals                     | WRAS Approval pending                                                          |
| Guarantee period              | Valve - 5 years                                                                |
|                               | Shower head and kit - 2 years                                                  |