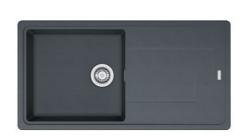

## **SPECIFICATION SHEET**

PRODUCT FAMILY: Sinks FINISH: SMC Eurostone Anthracite SERIES: GEMINI MODEL: GMD 611-97

## **Product Information**

| Article Number        | 114.0279.483                                                                                          |
|-----------------------|-------------------------------------------------------------------------------------------------------|
| Cabinet Size          | 600 mm                                                                                                |
| Waste Outlet Diameter | 3 1/2"                                                                                                |
| Length Overall        | 970 mm                                                                                                |
| Width Overall         | 500 mm                                                                                                |
| Length of large bowl  | 450 mm                                                                                                |
| Width of large bowl   | 420 mm                                                                                                |
| Depth of large bowl   | 190 mm                                                                                                |
| Number of Bowls       | 1                                                                                                     |
| Cutout Length         | 950 mm                                                                                                |
| Cutout Width          | 480 mm                                                                                                |
| Cut-Out Template      | No                                                                                                    |
| Position of Drainer   | Reversible                                                                                            |
| Product variations    | 114.0279.484 SMC Eurostone Ice<br>114.0279.485 SMC Eurostone Sand<br>114.0279.486 SMC Eurostone Stone |