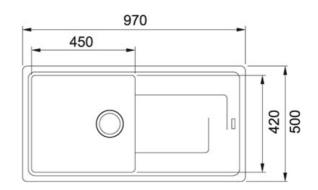

## **Product Information**

| Article Number        | 114.0279.483                                                                                          |
|-----------------------|-------------------------------------------------------------------------------------------------------|
| Cabinet Size          | 600 mm                                                                                                |
| Waste Outlet Diameter | 3 1/2"                                                                                                |
| Length Overall        | 970 mm                                                                                                |
| Width Overall         | 500 mm                                                                                                |
| Length of large bowl  | 450 mm                                                                                                |
| Width of large bowl   | 420 mm                                                                                                |
| Depth of large bowl   | 190 mm                                                                                                |
| Number of Bowls       | 1                                                                                                     |
| Cutout Length         | 950 mm                                                                                                |
| Cutout Width          | 480 mm                                                                                                |
| Cut-Out Template      | No                                                                                                    |
| Position of Drainer   | Reversible                                                                                            |
| Product variations    | 114.0279.484 SMC Eurostone Ice<br>114.0279.485 SMC Eurostone Sand<br>114.0279.486 SMC Eurostone Stone |