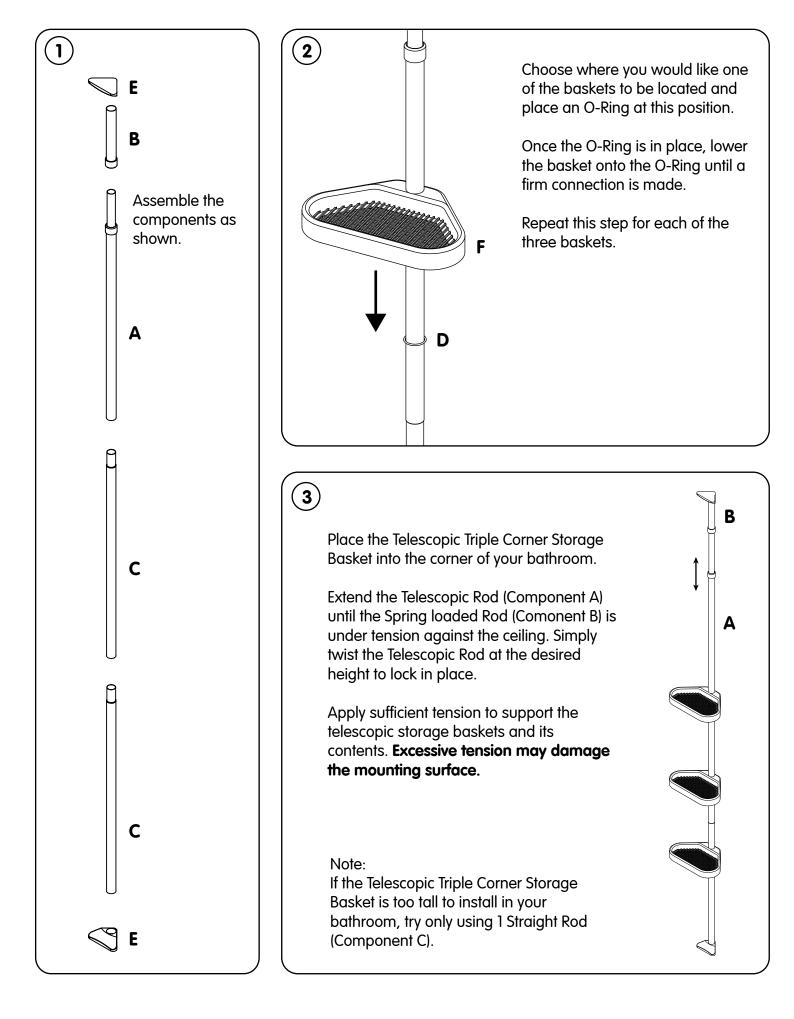

### **Fixing Pack Contents**

- **A.** Telescopic Rod x1
- B. Spring Loaded Rod x1
- **C**. Straight Rod x2
- D. O- Ring x3
- E. Support Plate x2
- F. Basket x3