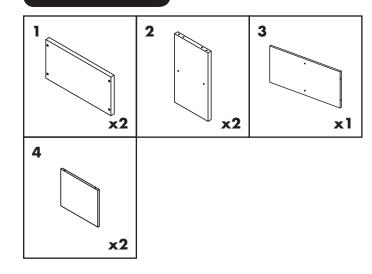

## CLEVER CUBE

# 2 x 2 STORAGE UNIT ASSEMBLY INSTRUCTIONS



# THIS PRODUCT SHOULD BE ANCHORED TO A WALL OR OTHER SUITABLE SURFACE TO AVOID SERIOUS INJURY OR DEATH.

To help avoid any serious injury or death, this product includes a bracket to prevent toppling. We strongly recommend that this product be permanently fixed to the wall or other suitable surface. Fixing hardware is not included since different surface materials require different attachments. Please seek professional advice if you are in doubt as to which fixing hardware to use. Regularly check your fixing device.





### 2 x 2 STORAGE UNIT **ASSEMBLY INSTRUCTIONS**

### **ELEMENT**



### **HARDWARE**



### STEP 1





### 2 x 2 STORAGE UNIT **ASSEMBLY INSTRUCTIONS**