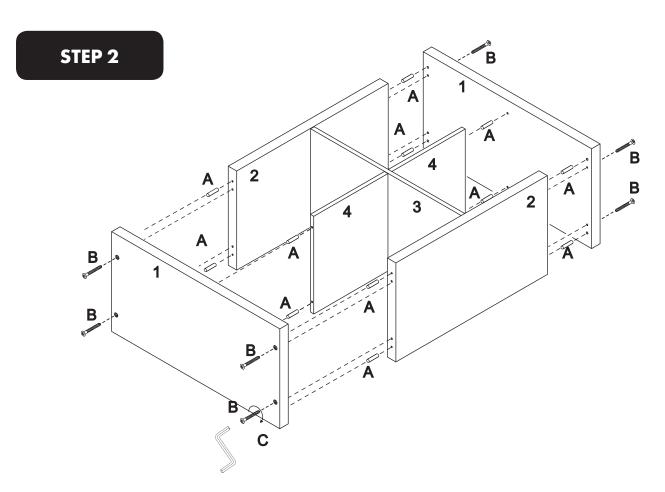

## CLEVER CUBE

# 2 x 2 STORAGE UNIT ASSEMBLY INSTRUCTIONS



# THIS PRODUCT SHOULD BE ANCHORED TO A WALL OR OTHER SUITABLE SURFACE TO AVOID SERIOUS INJURY OR DEATH.

To help avoid any serious injury or death, this product includes a bracket to prevent toppling. We strongly recommend that this product be permanently fixed to the wall or other suitable surface. Fixing hardware is not included since different surface materials require different attachments. Please seek professional advice if you are in doubt as to which fixing hardware to use. Regularly check your fixing device.





### 2 x 2 STORAGE UNIT **ASSEMBLY INSTRUCTIONS**

### **ELEMENT**



### **HARDWARE**



### STEP 1





### 2 x 2 STORAGE UNIT **ASSEMBLY INSTRUCTIONS**