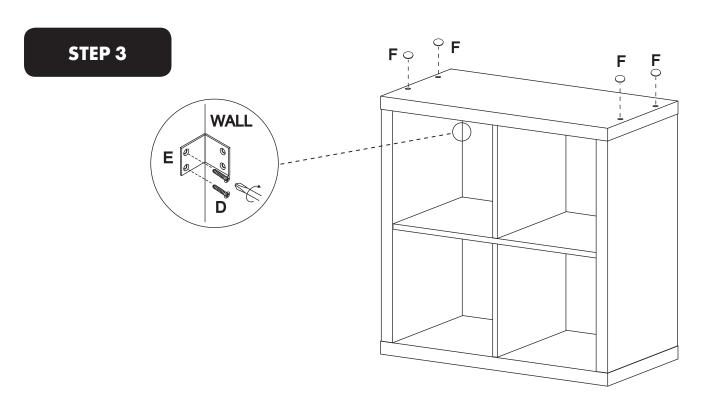

# THIS PRODUCT SHOULD BE ANCHORED TO A WALL OR OTHER SUITABLE SURFACE TO AVOID SERIOUS INJURY OR DEATH.

To help avoid any serious injury or death, this product includes a bracket to prevent toppling. We strongly recommend that this product be permanently fixed to the wall or other suitable surface. Fixing hardware is not included since different surface materials require different attachments. Please seek professional advice if you are in doubt as to which fixing hardware to use. Regularly check your fixing device.