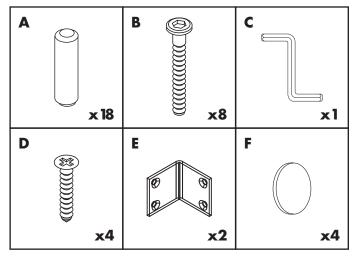

## CLEVER CUBE

# 2 x 2 STORAGE UNIT ASSEMBLY INSTRUCTIONS



# THIS PRODUCT SHOULD BE ANCHORED TO A WALL OR OTHER SUITABLE SURFACE TO AVOID SERIOUS INJURY OR DEATH.

To help avoid any serious injury or death, this product includes a bracket to prevent toppling. We strongly recommend that this product be permanently fixed to the wall or other suitable surface. Fixing hardware is not included since different surface materials require different attachments. Please seek professional advice if you are in doubt as to which fixing hardware to use. Regularly check your fixing device.





### 2 x 2 STORAGE UNIT **ASSEMBLY INSTRUCTIONS**

### **ELEMENT**



### **HARDWARE**



### STEP 1





### 2 x 2 STORAGE UNIT **ASSEMBLY INSTRUCTIONS**