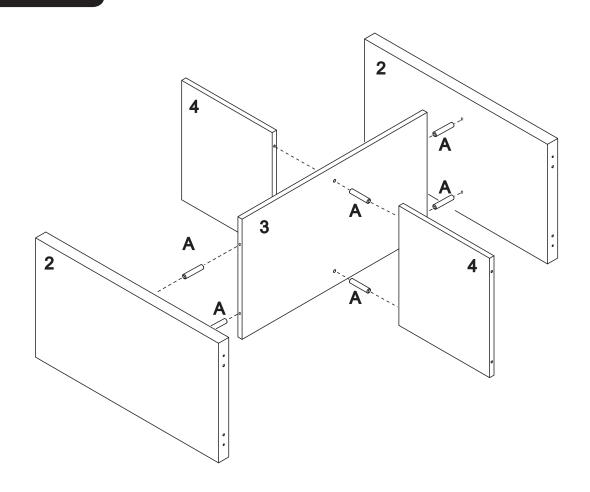

## CLEVER CUBE

# 2 x 2 STORAGE UNIT ASSEMBLY INSTRUCTIONS



# THIS PRODUCT SHOULD BE ANCHORED TO A WALL OR OTHER SUITABLE SURFACE TO AVOID SERIOUS INJURY OR DEATH.

To help avoid any serious injury or death, this product includes a bracket to prevent toppling. We strongly recommend that this product be permanently fixed to the wall or other suitable surface. Fixing hardware is not included since different surface materials require different attachments. Please seek professional advice if you are in doubt as to which fixing hardware to use. Regularly check your fixing device.





### 2 x 2 STORAGE UNIT **ASSEMBLY INSTRUCTIONS**

### **ELEMENT**



### **HARDWARE**



### STEP 1





### 2 x 2 STORAGE UNIT **ASSEMBLY INSTRUCTIONS**