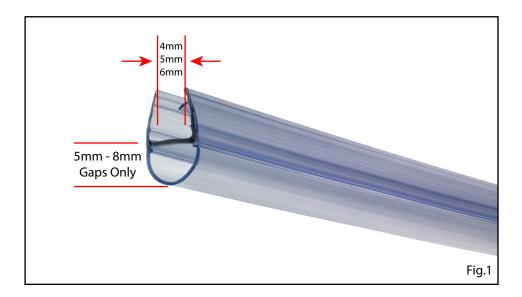

## **Important**

Measure the thickness of your glass door plus the gap between your shower door / screen and the bath to ensure the seal will fit.

Please do not assume that this seal will fit your glass panel - Measure your existing seal and check the image below - See Fig.1.

## **Fitting Instructions**

- 1) Thoroughly clean the glass surfaces to remove soap, limescale or mildew deposits.
- 2) Measure the length of your shower door / screen.
- 3) If required cut the rigid seal to the desired length using a hacksaw.
- 4) Push fit the seal onto the bottom edge of the shower door / screen. Please note the seal only fits gaps between your shower door / screen and bath of 5-8mm See Fig.1.