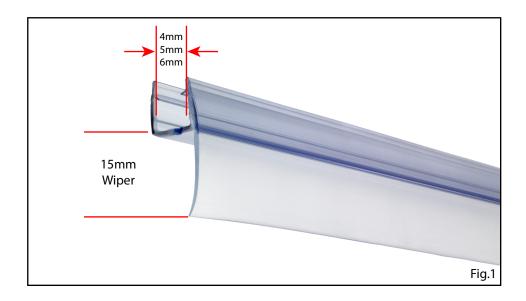

## Important

Measure the thickness of your glass door plus the gap between your shower door / screen and the bath to ensure the seal will fit.

Please do not assume that this seal will fit your glass panel - Measure your existing seal and check the image below - See Fig.1.

4) Push fit the seal onto the bottom edge of the shower door / screen. Please note the wiper only fits gaps between your shower door / screen and bath of 15mm - See Fig.1.

PLEASE KEEP THIS INSTRUCTION LEAFLET FOR FUTURE REFERENCE