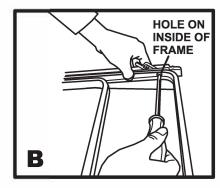

locking clips in Brackets.

(Diag C)

Using a Phillips Head screwdriver, fix the rear of the Frame to the Brackets by inserting and securing the self tapping screws. Insert them through the holes on the inside of the Frame and into the Brackets as shown in Diag B.