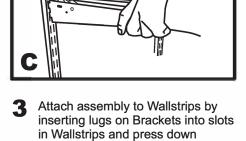

locking clips in Brackets.

(Diag C)

Using a Phillips Head screwdriver, fix the rear of the Frame to the Brackets by inserting and securing the self tapping screws. Insert them through the holes on the inside of the Frame and into the Brackets as shown in Diag B.