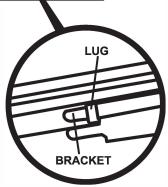

## **IMPORTANT:**

Check that you have all parts as listed. Read through instructions before commencing assembly.

Slide one of the Brackets into the side of the Frame by sliding into the lug as shown in Diag A. Repeat for other side.