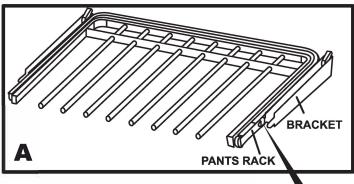

## **IMPORTANT:**

Check that you have all parts as listed. Read through instructions before commencing assembly.

Slide one of the Brackets into the side of the Frame by sliding into the lug as shown in Diag A. Repeat for other side.

locking clips in Brackets.

(Diag C)

Using a Phillips Head screwdriver, fix the rear of the Frame to the Brackets by inserting and securing the self tapping screws. Insert them through the holes on the inside of the Frame and into the Brackets as shown in Diag B.