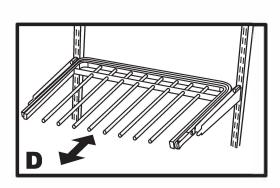

## Sliding Pants Pack

## ASSEMBLY INSTRUCTIONS

**CPRW (White)** 

## **TOOLS REQUIRED:**





## **IMPORTANT:**

Check that you have all parts as listed. Read through instructions before commencing assembly.





Slide one of the Brackets into the side of the Frame by sliding into the lug as shown in Diag A. Repeat for other side.





locking clips in Brackets.

(Diag C)



Using a Phillips Head screwdriver, fix the rear of the Frame to the Brackets by inserting and securing the self tapping screws. Insert them through the holes on the inside of the Frame and into the Brackets as shown in Diag B.



4 Check sliding action of the Pants Rack (Diag D)