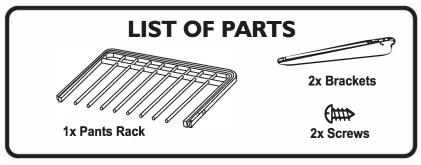

## **IMPORTANT:**

Check that you have all parts as listed. Read through instructions before commencing assembly.

Slide one of the Brackets into the side of the Frame by sliding into the lug as shown in Diag A. Repeat for other side.