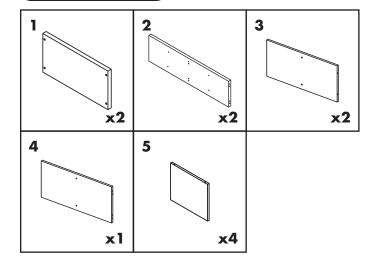

### CLEVER CUBE

## 2 x 4 STORAGE UNIT ASSEMBLY INSTRUCTIONS



#### THIS PRODUCT SHOULD BE ANCHORED TO A WALL OR OTHER SUITABLE SURFACE TO AVOID SERIOUS INJURY OR DEATH.

To help avoid any serious injury or death, this product includes a bracket to prevent toppling. We strongly recommend that this product be permanently fixed to the wall or other suitable surface. Fixing hardware is not included since different surface materials require different attachments. Please seek professional advice if you are in doubt as to which fixing hardware to use. Regularly check your fixing device.





#### 2 x 4 STORAGE UNIT **ASSEMBLY INSTRUCTIONS**

#### **ELEMENT**



#### **HARDWARE**



#### STEP 1





### CLEVER CUBE

# 2 x 4 STORAGE UNIT ASSEMBLY INSTRUCTIONS