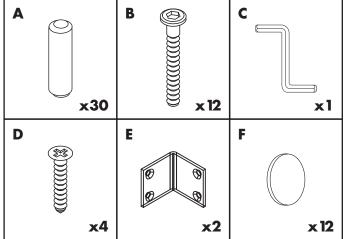

### CLEVER CUBE

## 2 x 4 STORAGE UNIT ASSEMBLY INSTRUCTIONS



#### THIS PRODUCT SHOULD BE ANCHORED TO A WALL OR OTHER SUITABLE SURFACE TO AVOID SERIOUS INJURY OR DEATH.

To help avoid any serious injury or death, this product includes a bracket to prevent toppling. We strongly recommend that this product be permanently fixed to the wall or other suitable surface. Fixing hardware is not included since different surface materials require different attachments. Please seek professional advice if you are in doubt as to which fixing hardware to use. Regularly check your fixing device.





#### 2 x 4 STORAGE UNIT **ASSEMBLY INSTRUCTIONS**

#### **ELEMENT**



#### **HARDWARE**



#### STEP 1





### CLEVER CUBE

# 2 x 4 STORAGE UNIT ASSEMBLY INSTRUCTIONS