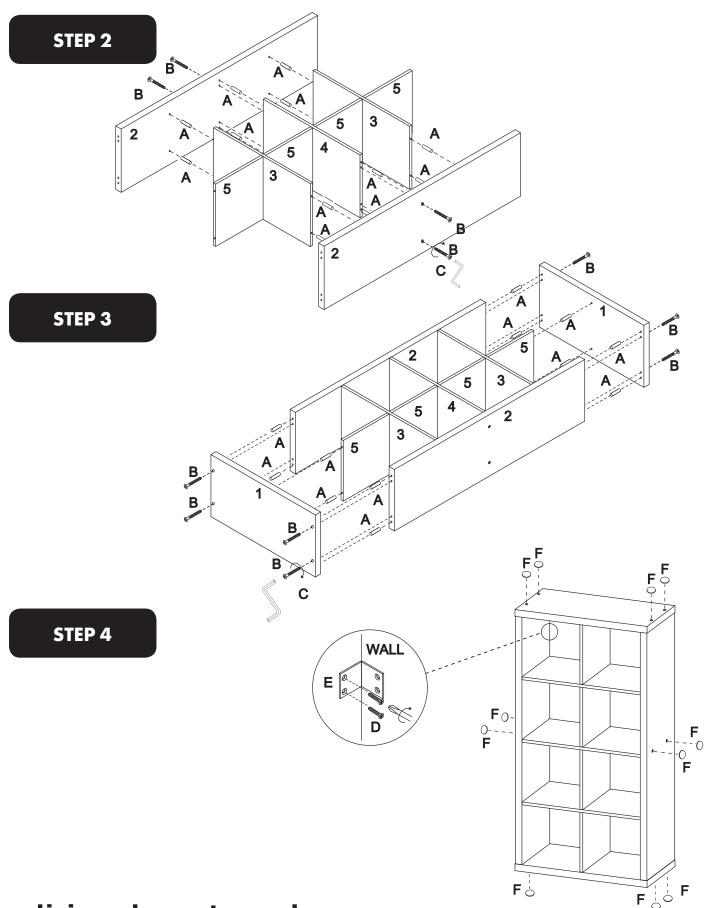

#### THIS PRODUCT SHOULD BE ANCHORED TO A WALL OR OTHER SUITABLE SURFACE TO AVOID SERIOUS INJURY OR DEATH.

To help avoid any serious injury or death, this product includes a bracket to prevent toppling. We strongly recommend that this product be permanently fixed to the wall or other suitable surface. Fixing hardware is not included since different surface materials require different attachments. Please seek professional advice if you are in doubt as to which fixing hardware to use. Regularly check your fixing device.

#### STEP 1