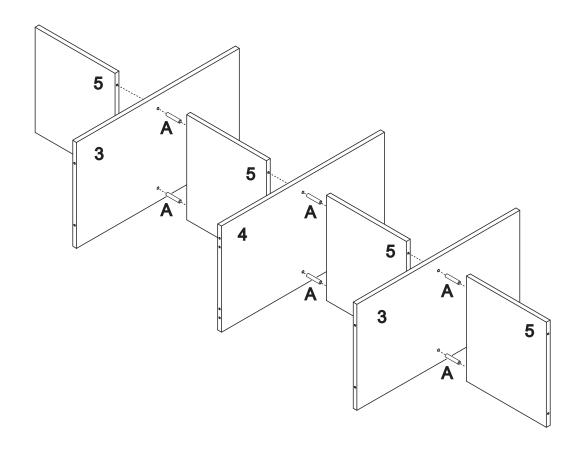

### CLEVER CUBE

## 2 x 4 STORAGE UNIT ASSEMBLY INSTRUCTIONS



#### THIS PRODUCT SHOULD BE ANCHORED TO A WALL OR OTHER SUITABLE SURFACE TO AVOID SERIOUS INJURY OR DEATH.

To help avoid any serious injury or death, this product includes a bracket to prevent toppling. We strongly recommend that this product be permanently fixed to the wall or other suitable surface. Fixing hardware is not included since different surface materials require different attachments. Please seek professional advice if you are in doubt as to which fixing hardware to use. Regularly check your fixing device.





#### 2 x 4 STORAGE UNIT **ASSEMBLY INSTRUCTIONS**

#### **ELEMENT**



#### **HARDWARE**



#### STEP 1





### CLEVER CUBE

# 2 x 4 STORAGE UNIT ASSEMBLY INSTRUCTIONS