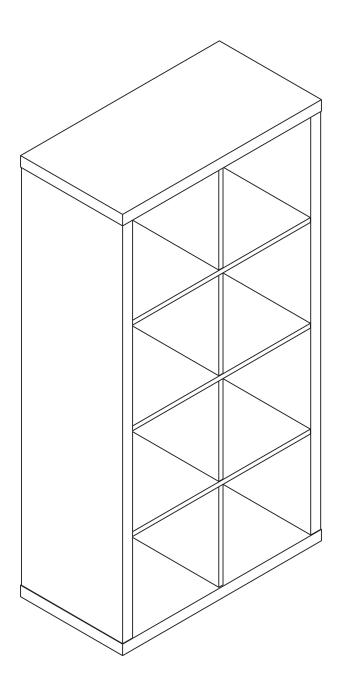

### CLEVER CUBE

## 2 x 4 STORAGE UNIT ASSEMBLY INSTRUCTIONS



#### THIS PRODUCT SHOULD BE ANCHORED TO A WALL OR OTHER SUITABLE SURFACE TO AVOID SERIOUS INJURY OR DEATH.

To help avoid any serious injury or death, this product includes a bracket to prevent toppling. We strongly recommend that this product be permanently fixed to the wall or other suitable surface. Fixing hardware is not included since different surface materials require different attachments. Please seek professional advice if you are in doubt as to which fixing hardware to use. Regularly check your fixing device.





#### 2 x 4 STORAGE UNIT **ASSEMBLY INSTRUCTIONS**

#### **ELEMENT**



#### **HARDWARE**



#### STEP 1





### CLEVER CUBE

# 2 x 4 STORAGE UNIT ASSEMBLY INSTRUCTIONS