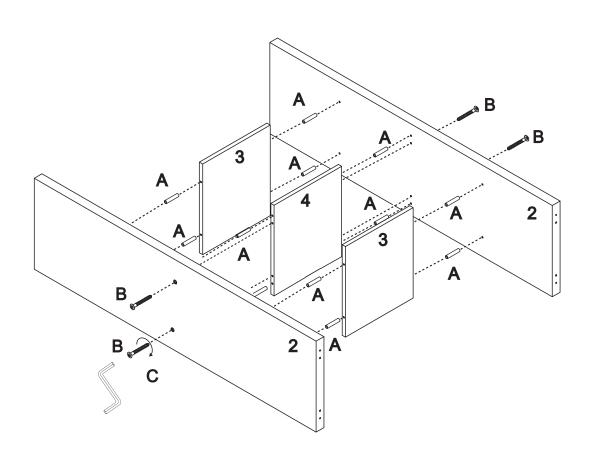

## CLEVER CUBE

# 1 x 4 STORAGE UNIT ASSEMBLY INSTRUCTIONS



### THIS PRODUCT SHOULD BE ANCHORED TO A WALL OR OTHER SUITABLE SURFACE TO AVOID SERIOUS INJURY OR DEATH.

To help avoid any serious injury or death, this product includes a bracket to prevent toppling. We strongly recommend that this product be permanently fixed to the wall or other suitable surface. Fixing hardware is not included since different surface materials require different attachments. Please seek professional advice if you are in doubt as to which fixing hardware to use. Regularly check your fixing device.





#### 1 x 4 STORAGE UNIT **ASSEMBLY INSTRUCTIONS**

# ELEMENT



#### **HARDWARE**



#### STEP 1





CLEVER CUBE

#### 1 x 4 STORAGE UNIT **ASSEMBLY INSTRUCTIONS**