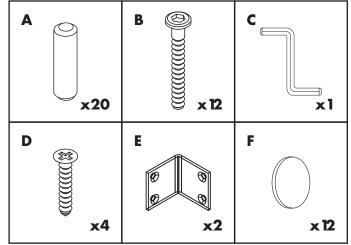

## CLEVER CUBE

# 1 x 4 STORAGE UNIT ASSEMBLY INSTRUCTIONS



### THIS PRODUCT SHOULD BE ANCHORED TO A WALL OR OTHER SUITABLE SURFACE TO AVOID SERIOUS INJURY OR DEATH.

To help avoid any serious injury or death, this product includes a bracket to prevent toppling. We strongly recommend that this product be permanently fixed to the wall or other suitable surface. Fixing hardware is not included since different surface materials require different attachments. Please seek professional advice if you are in doubt as to which fixing hardware to use. Regularly check your fixing device.





#### 1 x 4 STORAGE UNIT **ASSEMBLY INSTRUCTIONS**

# ELEMENT



#### **HARDWARE**



#### STEP 1





CLEVER CUBE

#### 1 x 4 STORAGE UNIT **ASSEMBLY INSTRUCTIONS**