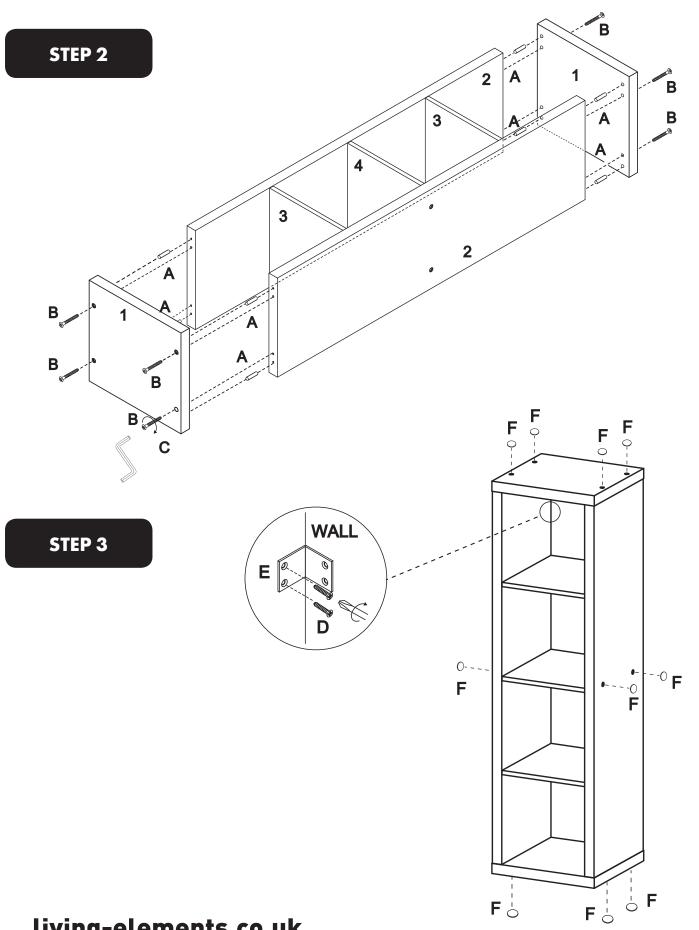

### THIS PRODUCT SHOULD BE ANCHORED TO A WALL OR OTHER SUITABLE SURFACE TO AVOID SERIOUS INJURY OR DEATH.

To help avoid any serious injury or death, this product includes a bracket to prevent toppling. We strongly recommend that this product be permanently fixed to the wall or other suitable surface. Fixing hardware is not included since different surface materials require different attachments. Please seek professional advice if you are in doubt as to which fixing hardware to use. Regularly check your fixing device.