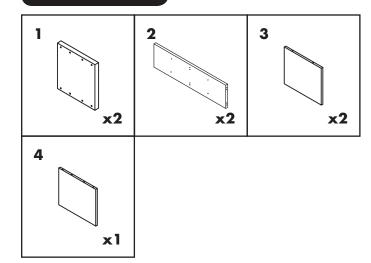

## CLEVER CUBE

# 1 x 4 STORAGE UNIT ASSEMBLY INSTRUCTIONS



### THIS PRODUCT SHOULD BE ANCHORED TO A WALL OR OTHER SUITABLE SURFACE TO AVOID SERIOUS INJURY OR DEATH.

To help avoid any serious injury or death, this product includes a bracket to prevent toppling. We strongly recommend that this product be permanently fixed to the wall or other suitable surface. Fixing hardware is not included since different surface materials require different attachments. Please seek professional advice if you are in doubt as to which fixing hardware to use. Regularly check your fixing device.





#### 1 x 4 STORAGE UNIT **ASSEMBLY INSTRUCTIONS**

# ELEMENT



#### **HARDWARE**



#### STEP 1





CLEVER CUBE

#### 1 x 4 STORAGE UNIT **ASSEMBLY INSTRUCTIONS**