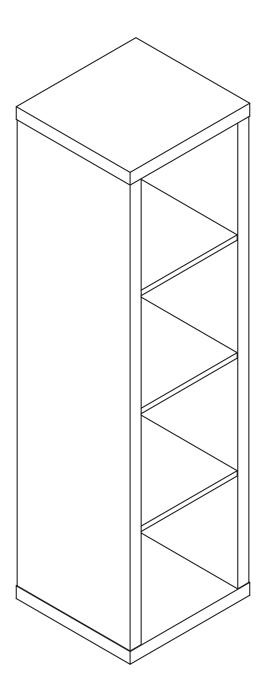

## CLEVER CUBE

# 1 x 4 STORAGE UNIT ASSEMBLY INSTRUCTIONS

#### 1 x 4 STORAGE UNIT **ASSEMBLY INSTRUCTIONS**