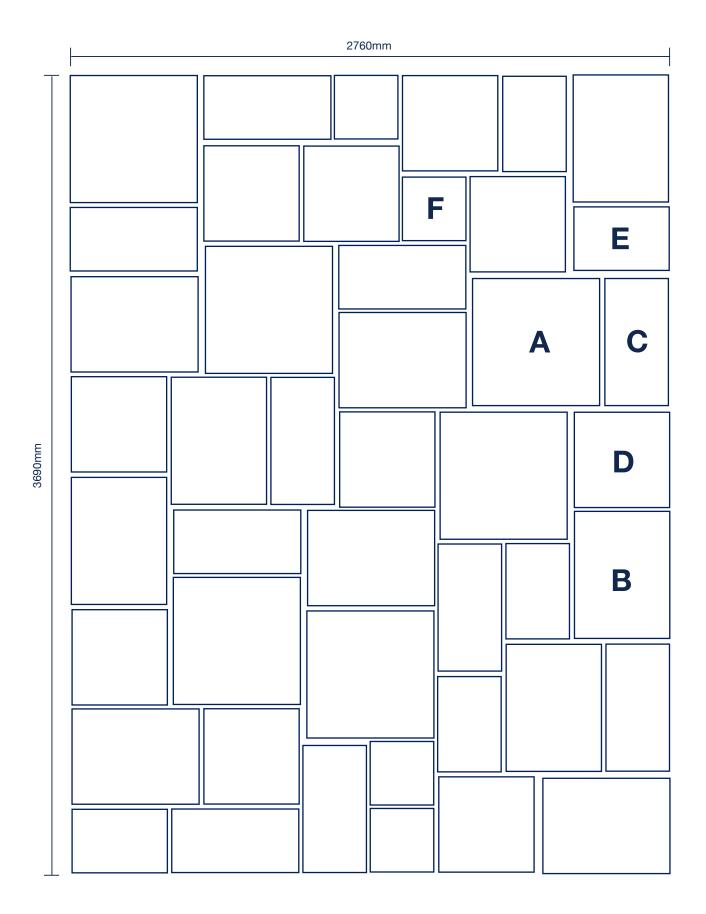

## kit includes:

A 600mm x 600mm x 6 B 600mm x 450mm x 10

C 600mm x 300mm x 10

D 450mm x 450mm x 10 E 450mm x 300mm x 5

F 300mm x 300mm x 4

Natural Sandstone/Slate 10.2 square metre patio kit suggested layout