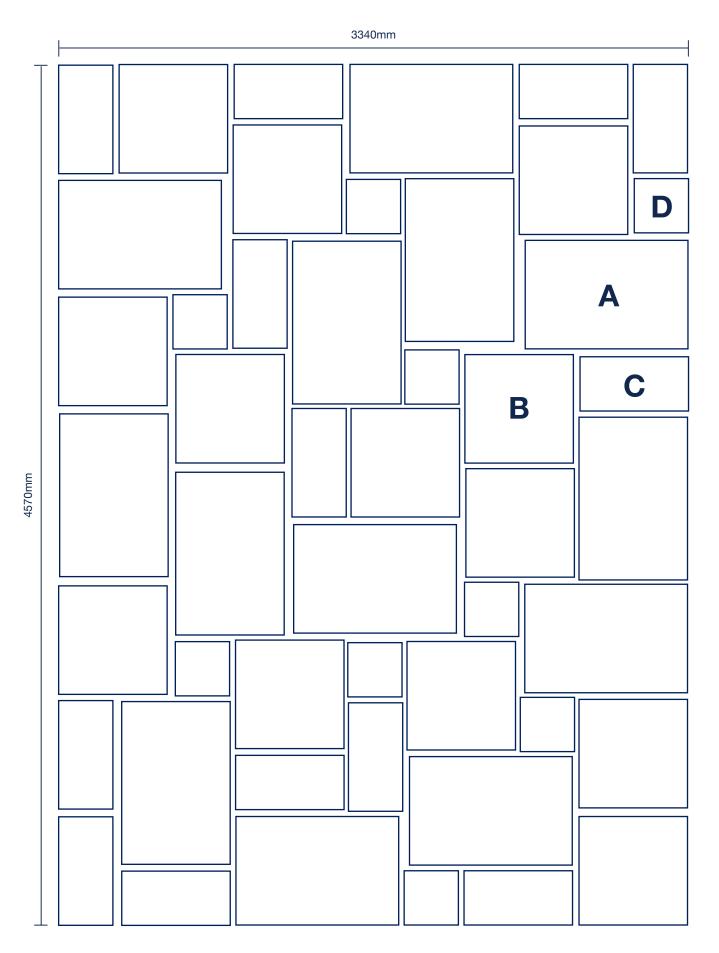

## kit includes:

A 900mm x 600mm x 13

B 600mm x 600mm x 13

C 600mm x 300mm x 13

D 300mm x 300mm x 9

Natural Sandstone/Slate 15.3 square metre patio kit suggested layout

layouts are intended as a guide only