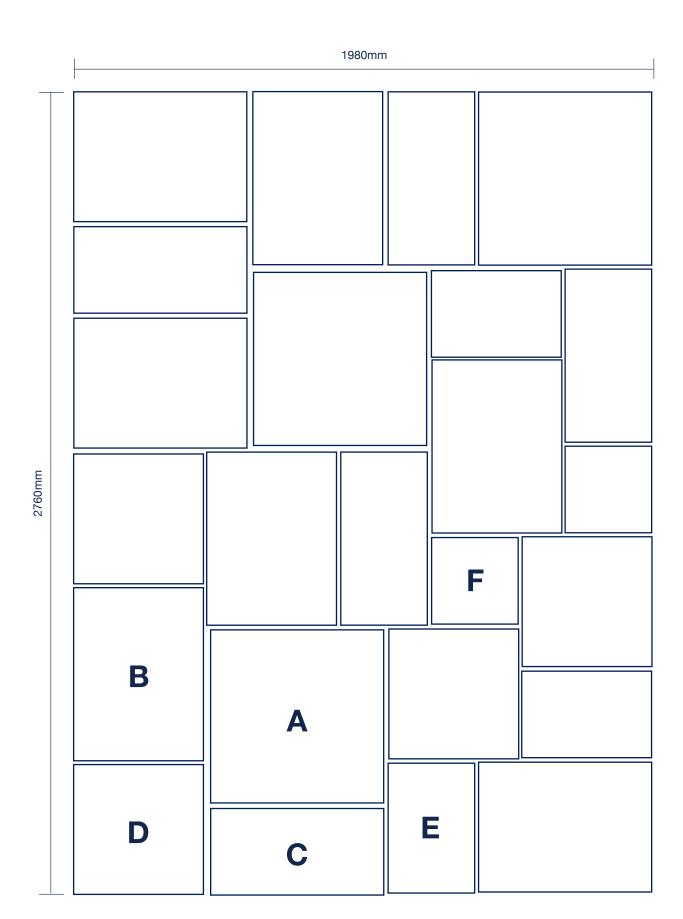

## kit includes:

600mm x 600mm 3 Α 7 В 600mm x 450mm С 600mm x 300mm 5 D 450mm x 450mm 4 Е 450mm x 300mm 3 F 300mm x 300mm 2

Natural Sandstone/Slate 5.5 square metre patio kit suggested layout