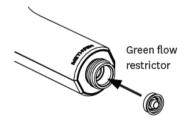

## INSTALLATION

For Handset only installation, insert the filter washer into the new hose before screwing to the handset.

Aio Handset

To reduce water usage or when working pressures exceed 3 Bar the flow restrictor should be installed. Fit green flow restrictor so O-Ring is visible from bottom end of handset.