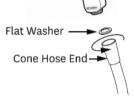

## INSTALLATION

For Handset only installation, insert the filter washer into the new hose before screwing to the handset.

Aio Handset

To reduce water usage or when working pressures exceed 3 Bar the flow restrictor should be installed. Fit green flow restrictor so O-Ring is visible from bottom end of handset.

It is the responsibility of the installer to ensure a watertight seal is achieved.