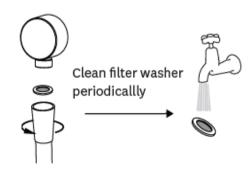

## INSTALLATION

For Handset only installation, insert the filter washer into the new hose before screwing to the handset.

Aio Handset

To reduce water usage or when working pressures exceed 3 Bar the flow restrictor should be installed. Fit green flow restrictor so O-Ring is visible from bottom end of handset.