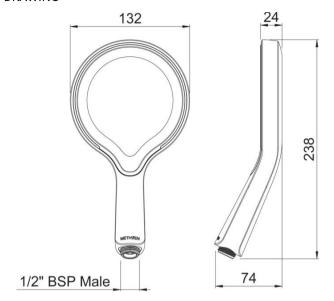

product is installed by a licensed plumber in compliance with all relevant Water Authority Regulations. If you are unsure as to what the regulations require, you can contact your Local Water Authority or the Institute of Plumbers for further details.

This product is safe provided it is installed, used and maintained in accordance with these instructions and recommendations.

## INSTALLATION

For Handset only installation, insert the filter washer into the new hose before screwing to the handset.



Aio Handset

To reduce water usage or when working pressures exceed 3 Bar the flow restrictor should be installed. Fit green flow restrictor so O-Ring is visible from bottom end of handset.

It is the responsibility of the installer to ensure a watertight seal is achieved.



## LINE DRAWING



#### **CLEANING**



lime deposits can be prevented from forming on the faceplate by wiping immediately after use.

Do not use any sharp objects to clean nozzles



P2