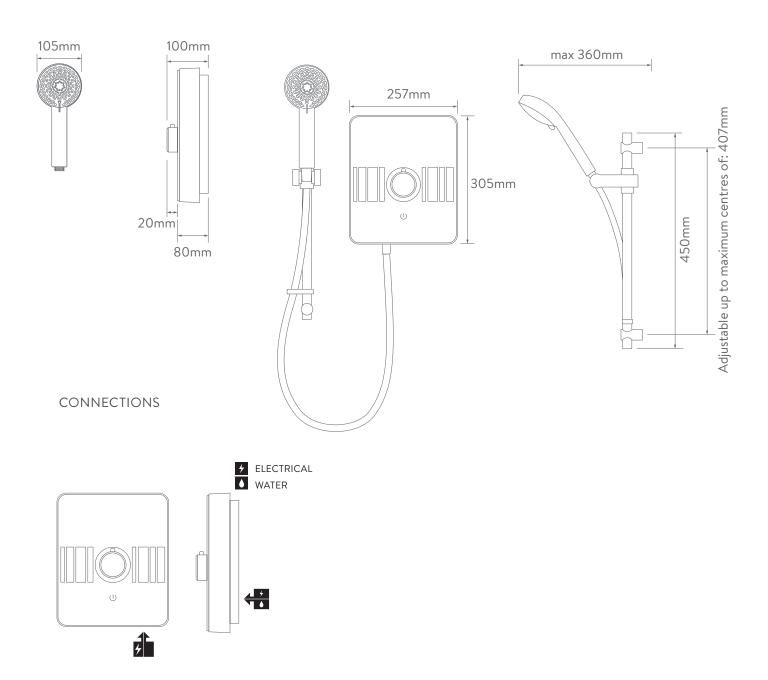

## AQUALISA LUMI™ ELECTRIC SHOWER

8.5KW WITH ADJUSTABLE HEAD - CHROME

.....

**DIMENSIONAL DRAWINGS** 