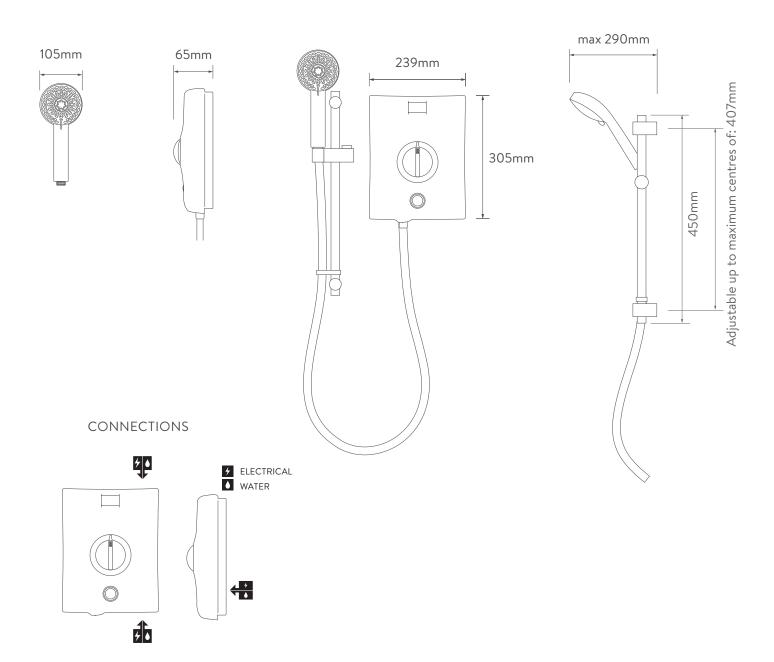

## AQUALISA QUARTZ™ ELECTRIC SHOWER

ELECTRIC 10.5KW WITH ADJUSTABLE HEAD - GRAPHITE/CHROME

DIMENSIONAL DRAWINGS

## **AQUALISA** QUARTZ™ ELECTRIC SHOWER

ELECTRIC 10.5KW WITH ADJUSTABLE HEAD - GRAPHITE/CHROME