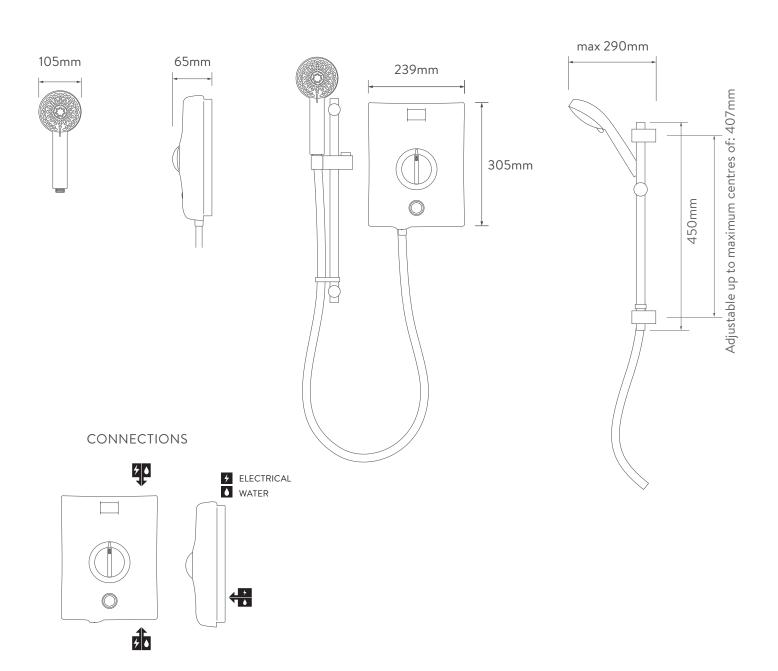

## AQUALISA QUARTZ™ ELECTRIC SHOWER

ELECTRIC 9.5KW WITH ADJUSTABLE HEAD - CHROME

**DIMENSIONAL DRAWINGS** 

## **AQUALISA** QUARTZ™ ELECTRIC SHOWER

ELECTRIC 9.5KW WITH ADJUSTABLE HEAD - CHROME

.....

## **TECHNICAL SPECIFICATIONS**

| Power                        | 9.5KW                                          |
|------------------------------|------------------------------------------------|
| Minimum pressure             | 0.9 bar                                        |
| Maximum pressure             | 10 bar                                         |
| Recommended maximum pressure | 3 bar                                          |
| Water entry points           | Top, bottom and rear right                     |
| Cable entry points           | Top, bottom and rear right                     |
| Inlet fitting connections    | 15mm compression                               |
| Outlet fitting connections   | 1/2" BSP thread                                |
| Electric requirements        | Supply voltage 230 – 240V, MCB rating of 40AMP |
| Water system                 | Mains cold system                              |
| Features                     | Intuitive single dial                          |
|                              | Push button start/stop                         |
|                              | Rotary controls                                |
|                              | Heat safety features                           |
|                              | Phased shut down                               |
|                              | Heat sensor                                    |
|                              | 105mm handset, 5 spray patterns                |
| Colour                       | Chrome                                         |
| Guarantee period             | Shower unit – 2 years                          |
|                              | Shower head and kit – 2 years                  |
| Approvals                    | CE Marking                                     |
|                              | BEAB                                           |
|                              | European Water Label                           |
|                              | ERP Directive                                  |